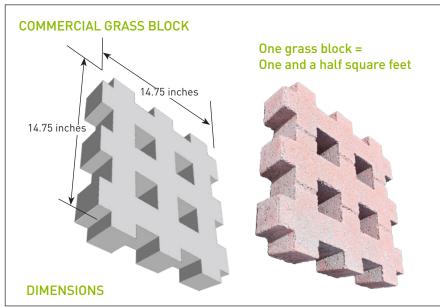

## GRASS BLOCKS. SPECIFICATION SHEET

Grass blocks are an interlocking cavity grid system that offers natural looking hard standing for vehicles and can be an excellent alternative to plain concrete surfaces for parking lots, driveways, and access roads for vehicles. Grass blocks can also be used for erosion control.