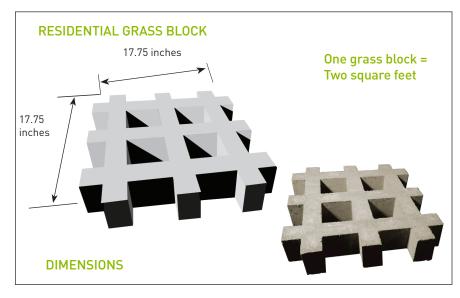

## GRASS BLOCKS. SPECIFICATION SHEET

Grass blocks are an interlocking cavity grid system that offers natural looking hard standing for vehicles and can be an excellent alternative to plain concrete surfaces for parking lots, driveways, and access roads for vehicles. Grass blocks can also be used for erosion control.