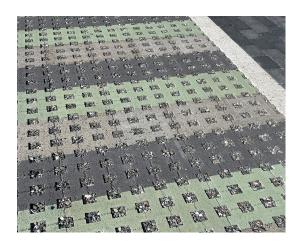

## GRASS BLOCKS. SPECIFICATION SHEET

Grass blocks are an interlocking cavity grid system that offers natural looking hard standing for vehicles and can be an excellent alternative to plain concrete surfaces for parking lots, driveways, and access roads for vehicles. Grass blocks can also be used for erosion control.

This product is unique as it drains at about the same rate as would an ordinary lawn in the same location.

Concrete masonry landscape products are increasingly being used because of their attractive appearance. Besides complimenting the surrounding environment, they are also easy to install, durable and environmentally friendly. Grass blocks add a natural beauty to any space.