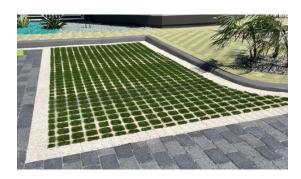

## GRASS BLOCKS. SPECIFICATION SHEET

Grass blocks are an interlocking cavity grid system that offers natural looking hard standing for vehicles and can be an excellent alternative to plain concrete surfaces for parking lots, driveways, and access roads for vehicles. Grass blocks can also be used for erosion control.

This product is unique as it drains at about the same rate as would an ordinary lawn in the same location.

Concrete masonry landscape products are increasingly being used because of their attractive appearance. Besides complimenting the surrounding environment, they are also easy to install, durable and environmentally friendly. Grass blocks add a natural beauty to any space.