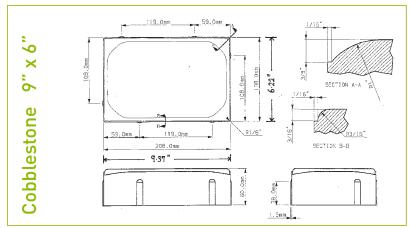

## COBBLESTONE PAVERS

Add a touch of elegance and charm to your path or driveway using Flowers Cobblestone Pavers. Flowers manufacture cobblestone pavers in two distinct sizes - 6"x 6" and 6"x 9", and 6 different shades including natural, white, black, grey, brown, and black/brown. We can also pantone match pavers to any specific colour you require.