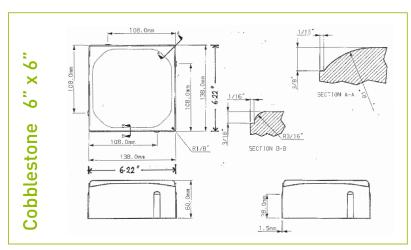

## COBBLESTONE PAVERS

Add a touch of elegance and charm to your path or driveway using Flowers Cobblestone Pavers. Flowers manufacture cobblestone pavers in two distinct sizes - 6"x 6" and 6"x 9", and 6 different shades including natural, white, black, grey, brown, and black/brown. We can also pantone match pavers to any specific colour you require.