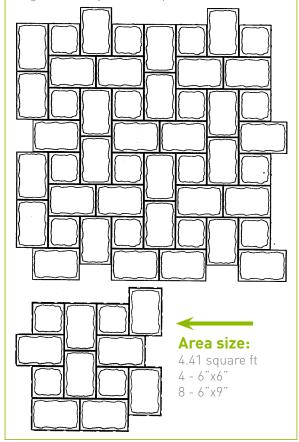

Cobblestone pavers can also be used to build patios, pool decks, balconies, steps, sidewalks and other public areas.

Herringbone Patterr

Inches

8

Recommended: Mixed Design Pattern

This decorative pattern, combines the 6x6 and 6x9 Cobblestone paver and adds versatility and elegance to any outdoor space.