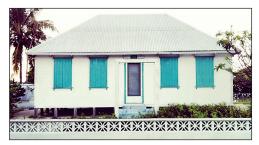

## **FANCY BLOCKS:**

- May be overlaid with stucco or stucco stone.
- Use for fence and perimeter walls.
- Smooth faced and straight edged.
- Ideal for creating unique walling solutions both indoor and outdoor.
- Versatile and highly decorative.
- Can be used as a unique outdoor paving ornamentation.
- Comes in a variety of colours.