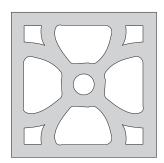

## **FANCY BLOCKS:**

- May be overlaid with stucco or stucco stone.
- Use for fence and perimeter walls.
- Smooth faced and straight edged.
- Ideal for creating unique walling solutions both indoor and outdoor.
- Versatile and highly decorative.
- Can be used as a unique outdoor paving ornamentation.
- Comes in a variety of colours.

## **DIMENSIONS:**

| Thickness | 3.625   | inches |
|-----------|---------|--------|
| Length    | .11.625 | inches |
| Width     | 11 625  | inches |

**FLOWERS** 184 Seymour Drive Industrial Park PO Box 900 GRAND CAYMAN KY1 – 9006 Cayman Islands Phone: 345 623-0000 Overseas Toll Free: 1 727 495-0107 Email: customerservice@flowersgroup.com