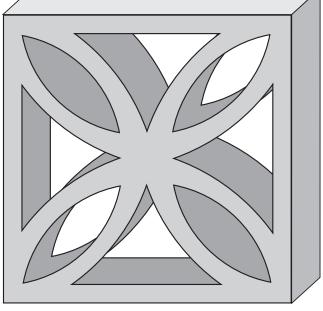

## **FANCY BLOCKS:**

- May be overlaid with stucco or stucco stone.
- Use for fence and perimeter walls.
- Smooth faced and straight edged.
- Ideal for creating unique walling solutions both indoor and outdoor.
- Versatile and highly decorative.
- Can be used as a unique outdoor paving ornamentation.
- Comes in a variety of colours.

## **DIMENSIONS:**

| Thickness | 3.625   | inches |
|-----------|---------|--------|
| Length    | .11.625 | inches |
| Width     | 11 625  | inches |

**FLOWERS** 184 Seymour Drive Industrial Park PO Box 900 GRAND CAYMAN KY1 – 9006 Cayman Islands Phone: 345 623-0000 Overseas Toll Free: 1 727 495-0107 Email: customerservice@flowersgroup.com