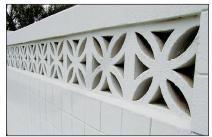

## **FANCY BLOCKS:**

- May be overlaid with stucco or stucco stone.
- Use for fence and perimeter walls.
- Smooth faced and straight edged.
- Ideal for creating unique walling solutions both indoor and outdoor.
- Versatile and highly decorative.
- Can be used as a unique outdoor paving ornamentation.
- Comes in a variety of colours.