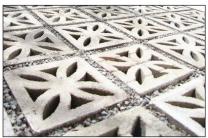

## **FANCY BLOCKS:**

- May be overlaid with stucco or stucco stone.
- Use for fence and perimeter walls.
- Smooth faced and straight edged.
- Ideal for creating unique walling solutions both indoor and outdoor.
- Versatile and highly decorative.
- Can be used as a unique outdoor paving ornamentation.
- Comes in a variety of colours.