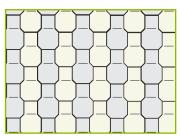

## **UNI-DECOR PATTERNS**

Herringbone 45

Running Bond - Two Way

Basketweave Pattern

Herringbone 90

Running Bond - One Way

**Uni-Decor Pavers** can be installed in a number of patterns; however the overall appearance remains the same unless the pattern is highlighted by the use of different colours. The shaded areas in the installations above show the actual pattern.