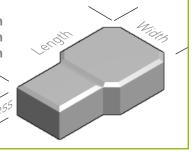

## **DIMENSIONS:**

Thickness: 60mm Length: Approx 230mm Width: 140mm

Approximately 3.5 pavers per square foot

Inches