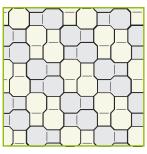

## **UNI-DECOR PATTERNS**

Herringbone 45

Running Bond - Two Way

Basketweave Pattern

Herringbone 90

Running Bond - One Way

**Uni-Decor Pavers** can be installed in a number of patterns; however the overall appearance remains the same unless the pattern is highlighted by the use of different colours. The shaded areas in the installations above show the actual pattern.