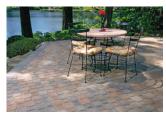

## **UNI-DECOR PAVERS**

A favourite for many years, Uni-Decor pavers combine two distinct shapes in one paver for a classically elegant pattern design, timeless in its appearance. Equally attractive in contemporary or traditional settings, Uni-Decor creates a beautiful, durable, and virtually maintenance-free surface for a wide array of paving projects. Uni-Decor can be installed in a number of patterns, including running bonds, parquet, basketweave and herringbones, yet it maintains the same overall surface appearance.