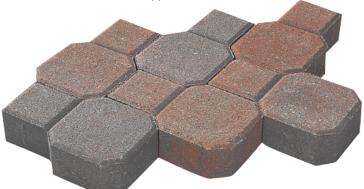

## **UNI-DECOR PAVERS**

A favourite for many years, Uni-Decor pavers combine two distinct shapes in one paver for a classically elegant pattern design, timeless in its appearance. Equally attractive in contemporary or traditional settings, Uni-Decor creates a beautiful, durable, and virtually maintenance-free surface for a wide array of paving projects. Uni-Decor can be installed in a number of patterns, including running bonds, parquet, basketweave and herringbones, yet it maintains the same overall surface appearance.