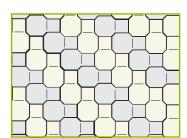

## **UNI-DECOR PATTERNS**

Herringbone 45

Running Bond - Two Way

Basketweave Pattern

Herringbone 90

Running Bond - One Way

**Uni-Decor Pavers** can be installed in a number of patterns; however the overall appearance remains the same unless the pattern is highlighted by the use of different colours. The shaded areas in the installations above show the actual pattern.