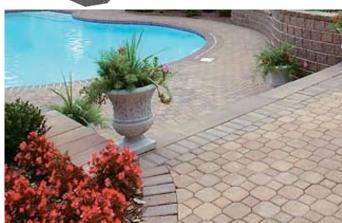

## **UNI-DECOR PAVERS**

A favourite for many years, Uni-Decor pavers combine two distinct shapes in one paver for a classically elegant pattern design, timeless in its appearance. Equally attractive in contemporary or traditional settings, Uni-Decor creates a beautiful, durable, and virtually maintenance-free surface for a wide array of paving projects. Uni-Decor can be installed in a number of patterns, including running bonds, parquet, basketweave and herringbones, yet it maintains the same overall surface appearance.