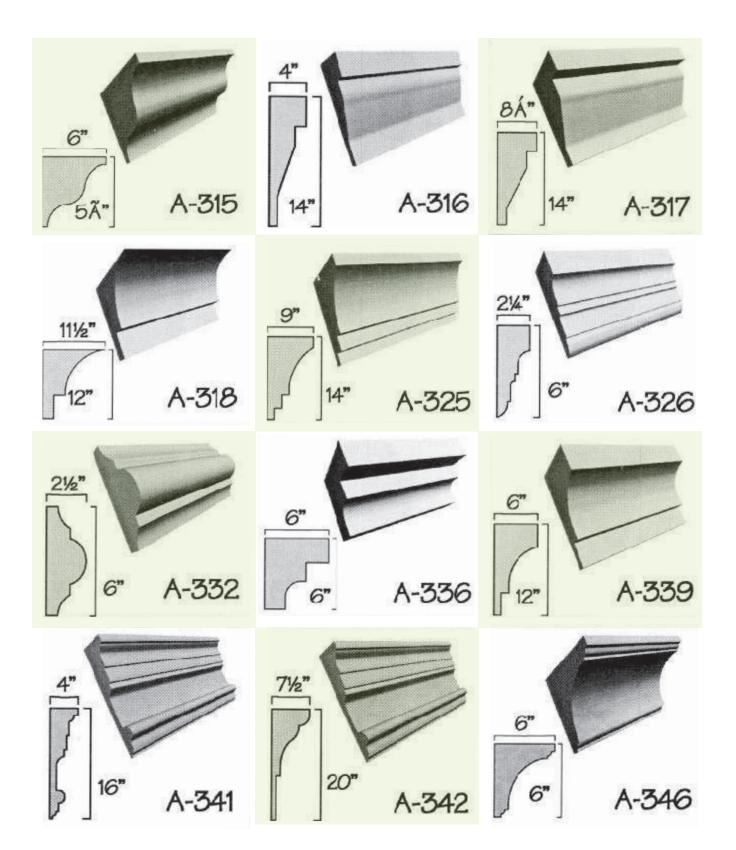

clad buildings you may glue the letters to wood strapping and screw the strapping to the siding.





## LOGOS AND SHAPES MADE FROM FOAM

## Processed and manufactured from your artwork





## Important!

All foam letters should be painted to withstand UV rays. Latex-based paints will work best and will not eat into the foam. You can use most types of oil based paints (for great colours or affects) after you have applied at least 2 coats of a good quality latex paint (test a small area with the finish coat, prior to proceeding).

## How to order your products:

Please email your files or enquiries to customerservice@flowersgroup.com or call us on (345) 623 0000 Overseas Toll Free: 1 727 495 0107











































































































































































































































































































































## **ARCHITECTURAL FOAM DESIGNS**



















W-41

4%

W-44

31/2"

























# Louvered Vents



#### **ARCHITECTURAL FOAM DESIGNS**







## **ARCHITECTURAL FOAM DESIGNS**



# NOTES

| <br> |
|------|
|      |
|      |
|      |
|      |
| <br> |
|      |
|      |
|      |
|      |
|      |
|      |
|      |
|      |
|      |
|      |
|      |
|      |
|      |
|      |
|      |
|      |
|      |
|      |
|      |
|      |
|      |
|      |
|      |
|      |
|      |
|      |
|      |
|      |
| <br> |
|      |
|      |
|      |
|