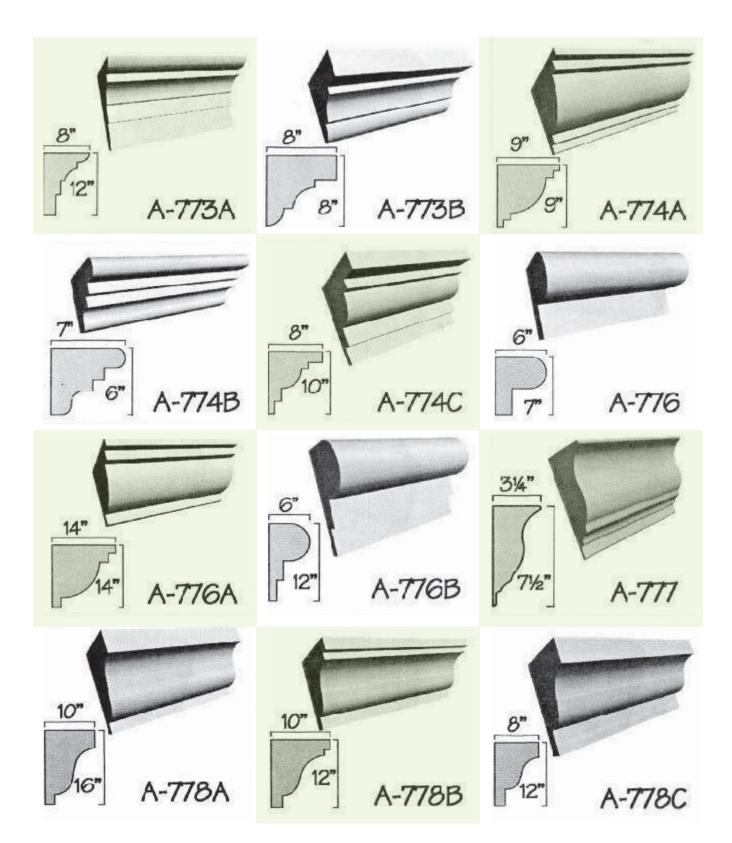

# Processed and manufactured from your artwork





## Important!

All foam letters should be painted to withstand UV rays. Latex-based paints will work best and will not eat into the foam. You can use most types of oil based paints (for great colours or affects) after you have applied at least 2 coats of a good quality latex paint (test a small area with the finish coat, prior to proceeding).

## How to order your products:

Please email your files or enquiries to customerservice@flowersgroup.com or call us on (345) 623 0000 Overseas Toll Free: 1 727 495 0107











































































































































































































































































































































## **ARCHITECTURAL FOAM DESIGNS**



















W-41

4%

W-44

31/2"

























# Louvered Vents



#### **ARCHITECTURAL FOAM DESIGNS**







## **ARCHITECTURAL FOAM DESIGNS**



# NOTES

| <br> |
|------|
|      |
|      |
|      |
|      |
| <br> |
|      |
|      |
|      |
|      |
|      |
|      |
|      |
|      |
|      |
|      |
|      |
|      |
|      |
|      |
|      |
|      |
|      |
|      |
|      |
|      |
|      |
|      |
|      |
|      |
|      |
|      |
|      |
|      |
| <br> |
|      |
|      |
|      |
|      |
|      |
|      |
|      |



**FLOWERS** 184 Seymour Drive Industrial Park PO Box 900 GRAND CAYMAN KY1 – 9006 Cayman Islands Phone: