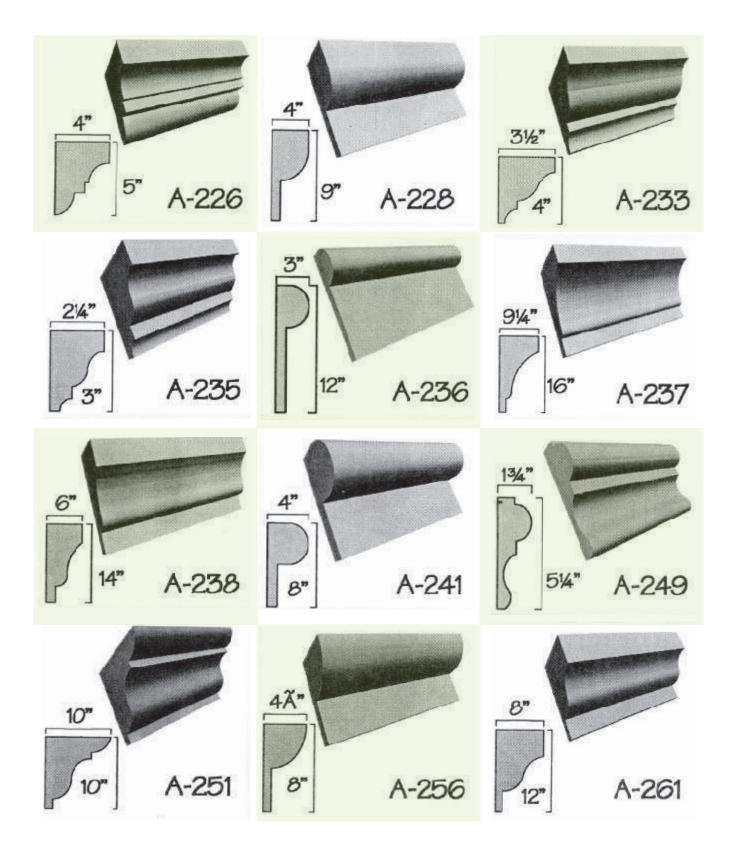

tters to metal clad buildings you may glue the letters to wood strapping and screw the strapping to the siding.





## LOGOS AND SHAPES MADE FROM FOAM

## Processed and manufactured from your artwork





## Important!

All foam letters should be painted to withstand UV rays. Latex-based paints will work best and will not eat into the foam. You can use most types of oil based paints (for great colours or affects) after you have applied at least 2 coats of a good quality latex paint (test a small area with the finish coat, prior to proceeding).

## How to order your products:

Please email your files or enquiries to customerservice@flowersgroup.com or call us on (345) 623 0000 Overseas Toll Free: 1 727 495 0107











































































































































































































































































































































## **ARCHITECTURAL FOAM DESIGNS**



















W-41

4%

W-44

31/2"

























# Louvered Vents



#### **ARCHITECTURAL FOAM DESIGNS**







## **ARCHITECTURAL FOAM DESIGNS**



# NOTES

| <br> |
|------|
|      |
|      |
|      |
|      |
| <br> |
|      |
|      |
|      |
|      |
|      |
|      |
|      |
|      |
|      |
|      |
|      |
|      |
|      |
|      |
|      |
|      |
|      |
|      |
|      |
|      |
|      |
|      |
|      |
|      |
|      |
|      |
|      |
|      |
| <br> |
|      |
|