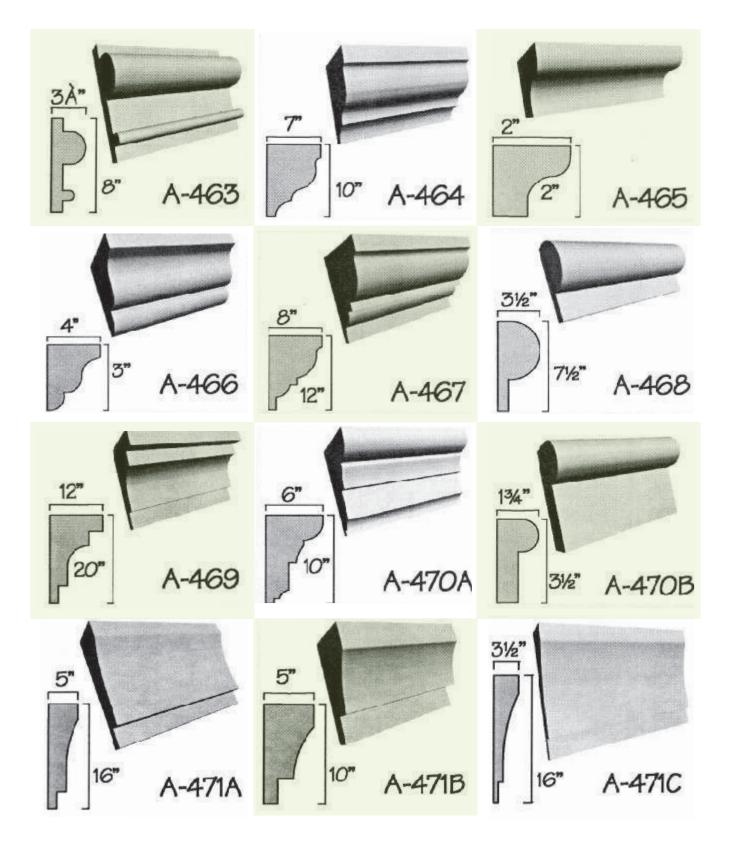

od strapping and screw the strapping to the siding.





## LOGOS AND SHAPES MADE FROM FOAM

## Processed and manufactured from your artwork





## Important!

All foam letters should be painted to withstand UV rays. Latex-based paints will work best and will not eat into the foam. You can use most types of oil based paints (for great colours or affects) after you have applied at least 2 coats of a good quality latex paint (test a small area with the finish coat, prior to proceeding).

## How to order your products:

Please email your files or enquiries to customerservice@flowersgroup.com or call us on (345) 623 0000 Overseas Toll Free: 1 727 495 0107











































































































































































































































































































































## **ARCHITECTURAL FOAM DESIGNS**



















W-41

4%

W-44

31/2"

























# Louvered Vents



#### **ARCHITECTURAL FOAM DESIGNS**







## **ARCHITECTURAL FOAM DESIGNS**



# NOTES

| <br> |
|------|
|      |
|      |
|      |
|      |
| <br> |
|      |
|      |
|      |
|      |
|      |
|      |
|      |
|      |
|      |
|      |
|      |
|      |
|      |
|      |
|      |
|      |
|      |
|      |
|      |
|      |
|      |
|      |
|      |
|      |
|      |
|      |
|      |
|      |
| <br> |
|      |
|      |
|      |
|      |
|      |
|      |
|      |



**FLOWERS