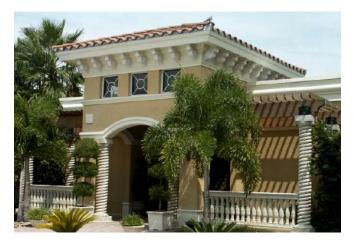

We can create stunning and affordable entryways, suitable for both new developments and existing properties matching desired or existing styles. These units can be built in a variety of configurations, integrating graphics and/or text to these structures. The finishes can be matched to your current building style and finish.

The installation of Entryway, Signage and Decorative wall structures is one of the easiest and most costeffective methods of enhancing the visual appeal of municipalities, Corporate offices, housing & apartment complexes and condominium units. These structures can be easily and cost-effectively added to any existing or future projects.

Through the use of advanced design and construction techniques, we are able to produce virtually any design or style of Wall System. Our wall systems are designed and produced using computer controlled manufacturing processes and are finished with scientifically engineered coatings that are weather proof, impact resistant and visually appealing. All entryways and wall systems are constructed using our multi-layer design system.

The base, or core, of the structure is produced using environmentally friendly EPS. EPS does not degrade or deteriorate over time and is unaffected by temperature changes, humidity and moisture. Additionally, as EPS is a non-organic material that has no nutritional value, pests and rodents are un-attracted to the structure. This structure core is coated with a virtually impermeable coating finish. A texture coat can be added to simulate various textures and finishes. The final finish can simulate a variety of material such as rock, brick, stone, wood, metal, etc., to point out just a few.