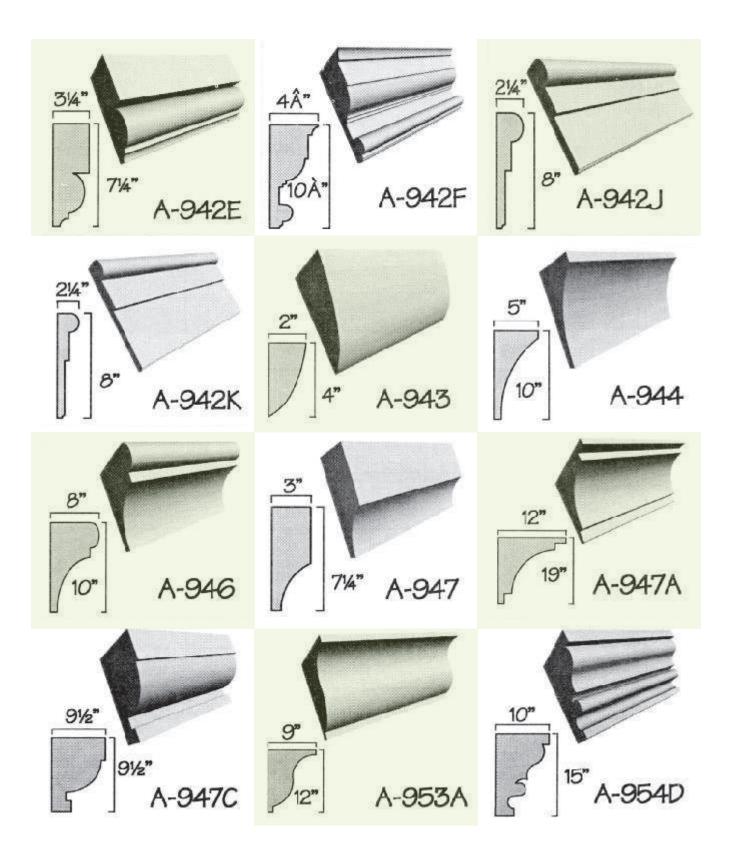

ld be painted to withstand UV rays. Latex-based paints will work best and will not eat into the foam. You can use most types of oil based paints (for great colours or affects) after you have applied at least 2 coats of a good quality latex paint (test a small area with the finish coat, prior to proceeding).

## How to order your products:

Please email your files or enquiries to customerservice@flowersgroup.com or call us on (345) 623 0000 Overseas Toll Free: 1 727 495 0107











































































































































































































































































































































## **ARCHITECTURAL FOAM DESIGNS**



















W-41

4%

W-44

31/2"

























# Louvered Vents



#### **ARCHITECTURAL FOAM DESIGNS**







## **ARCHITECTURAL FOAM DESIGNS**



# NOTES

| <br> |
|------|
|      |
|      |
|      |
|      |
| <br> |
|      |
|      |
|      |
|      |
|      |
|      |
|      |
|      |
|      |
|      |
|      |
|      |
|      |
|      |
|      |
|      |
|      |
|      |
|      |
|      |
|      |
|      |
|      |
|      |
|      |
|      |
|      |
|      |
| <br> |
|      |
|      |
|      |
|      |
|      |
|      |
|      |



**FLOWERS** 184 Seymour Drive Industrial Park PO Box 900 GRAND CAYMAN KY1 – 9006 Cayman Islands Phone: 345 623 0000 Overseas Toll Free: 1 727 495 0107 Email: customerservice@flowersgroup.com