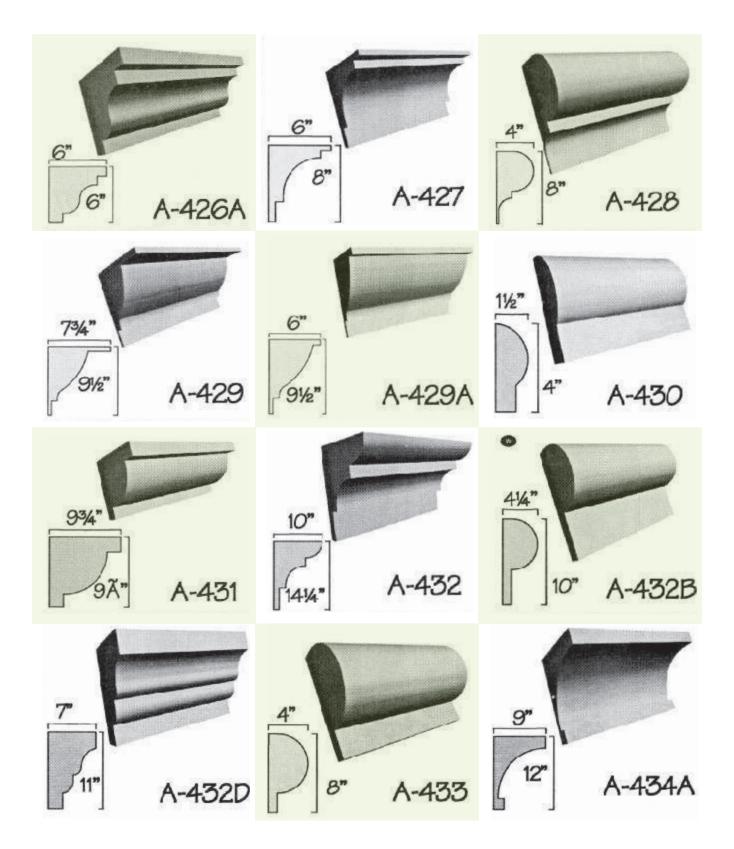

he letters to wood strapping and screw the strapping to the siding.





## LOGOS AND SHAPES MADE FROM FOAM

## Processed and manufactured from your artwork





## Important!

All foam letters should be painted to withstand UV rays. Latex-based paints will work best and will not eat into the foam. You can use most types of oil based paints (for great colours or affects) after you have applied at least 2 coats of a good quality latex paint (test a small area with the finish coat, prior to proceeding).

## How to order your products:

Please email your files or enquiries to customerservice@flowersgroup.com or call us on (345) 623 0000 Overseas Toll Free: 1 727 495 0107











































































































































































































































































































































## **ARCHITECTURAL FOAM DESIGNS**



















W-41

4%

W-44

31/2"

























# Louvered Vents



#### **ARCHITECTURAL FOAM DESIGNS**







## **ARCHITECTURAL FOAM DESIGNS**



# NOTES

| <br> |
|------|
|      |
|      |
|      |
|      |
| <br> |
|      |
|      |
|      |
|      |
|      |
|      |
|      |
|      |
|      |
|      |
|      |
|      |
|      |
|      |
|      |
|      |
|      |
|      |
|      |
|      |
|      |
|      |
|      |
|      |
|      |
|      |
|      |
|      |
| <br> |
|      |
|      |
|      |
|      |
|      |
|      |
|