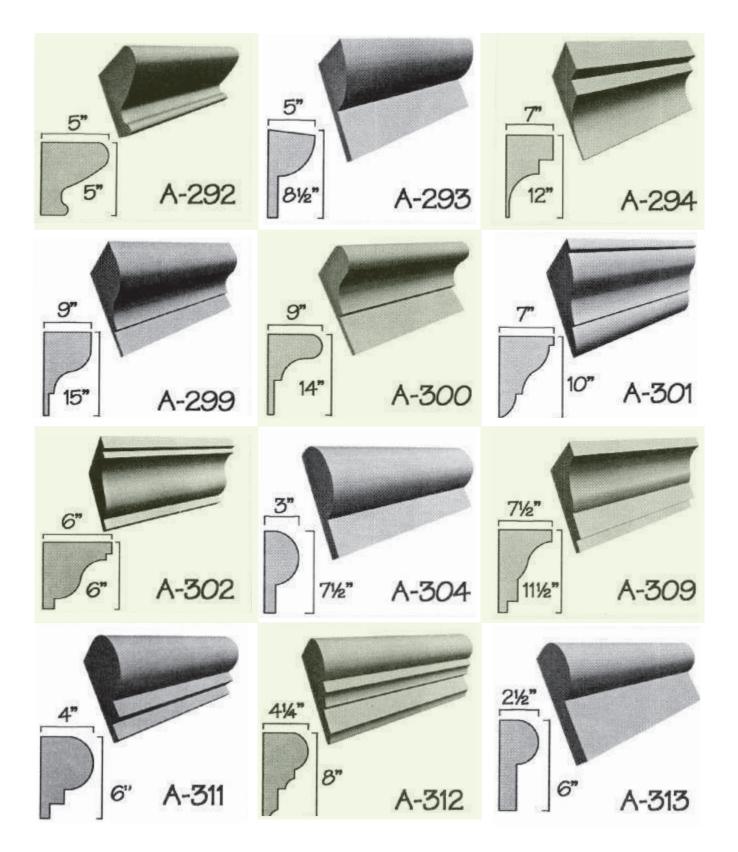

etal clad buildings you may glue the letters to wood strapping and screw the strapping to the siding.





## LOGOS AND SHAPES MADE FROM FOAM

## Processed and manufactured from your artwork





## Important!

All foam letters should be painted to withstand UV rays. Latex-based paints will work best and will not eat into the foam. You can use most types of oil based paints (for great colours or affects) after you have applied at least 2 coats of a good quality latex paint (test a small area with the finish coat, prior to proceeding).

## How to order your products:

Please email your files or enquiries to customerservice@flowersgroup.com or call us on (345) 623 0000 Overseas Toll Free: 1 727 495 0107











































































































































































































































































































































## **ARCHITECTURAL FOAM DESIGNS**



















W-41

4%

W-44

31/2"

























# Louvered Vents



#### **ARCHITECTURAL FOAM DESIGNS**







## **ARCHITECTURAL FOAM DESIGNS**



# NOTES

| <br> |
|------|
|      |
|      |
|      |
|      |
| <br> |
|      |
|      |
|      |
|      |
|      |
|      |
|      |
|      |
|      |
|      |
|      |
|      |
|      |
|      |
|      |
|      |
|      |
|      |
|      |
|      |
|      |
|      |
|      |
|      |
|      |
|      |
|      |
|      |
| <br> |
|      |
|      |
|