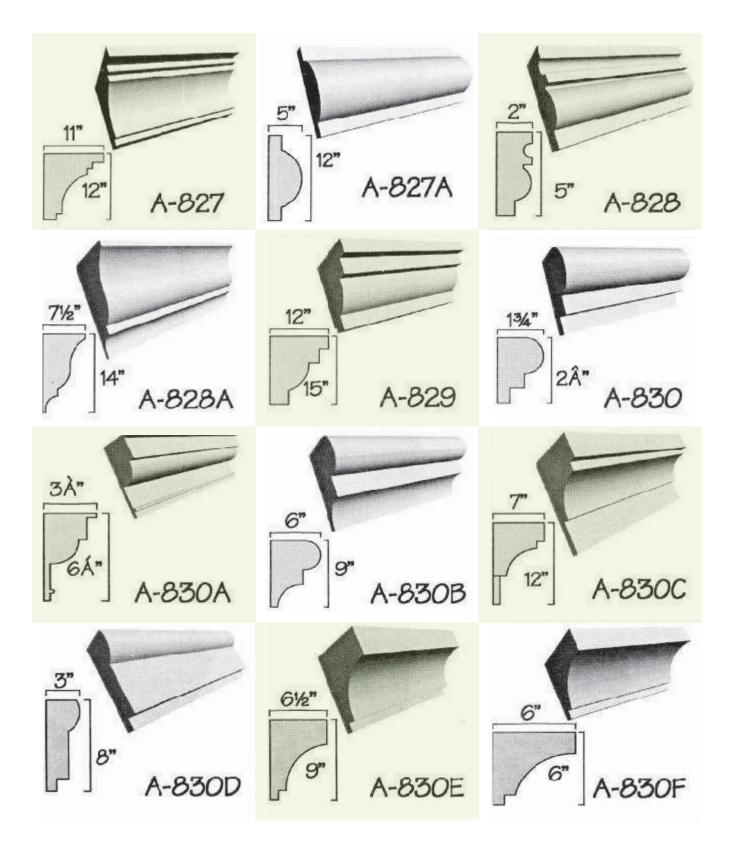

artwork





## Important!

All foam letters should be painted to withstand UV rays. Latex-based paints will work best and will not eat into the foam. You can use most types of oil based paints (for great colours or affects) after you have applied at least 2 coats of a good quality latex paint (test a small area with the finish coat, prior to proceeding).

## How to order your products:

Please email your files or enquiries to customerservice@flowersgroup.com or call us on (345) 623 0000 Overseas Toll Free: 1 727 495 0107











































































































































































































































































































































## **ARCHITECTURAL FOAM DESIGNS**



















W-41

4%

W-44

31/2"

























# Louvered Vents



#### **ARCHITECTURAL FOAM DESIGNS**







## **ARCHITECTURAL FOAM DESIGNS**



# NOTES

| <br> |
|------|
|      |
|      |
|      |
|      |
| <br> |
|      |
|      |
|      |
|      |
|      |
|      |
|      |
|      |
|      |
|      |
|      |
|      |
|      |
|      |
|      |
|      |
|      |
|      |
|      |
|      |
|      |
|      |
|      |
|      |
|      |
|      |
|      |
|      |
| <br> |
|      |
|      |
|      |
|      |
|      |
|      |
|      |



**FLOWERS** 184 Seymour Drive Industrial Park PO Box 900 GRAND CAYMAN KY1 – 9006 Cayman Islands Phone: 345 623 0000 Overseas Toll Free: 1 727