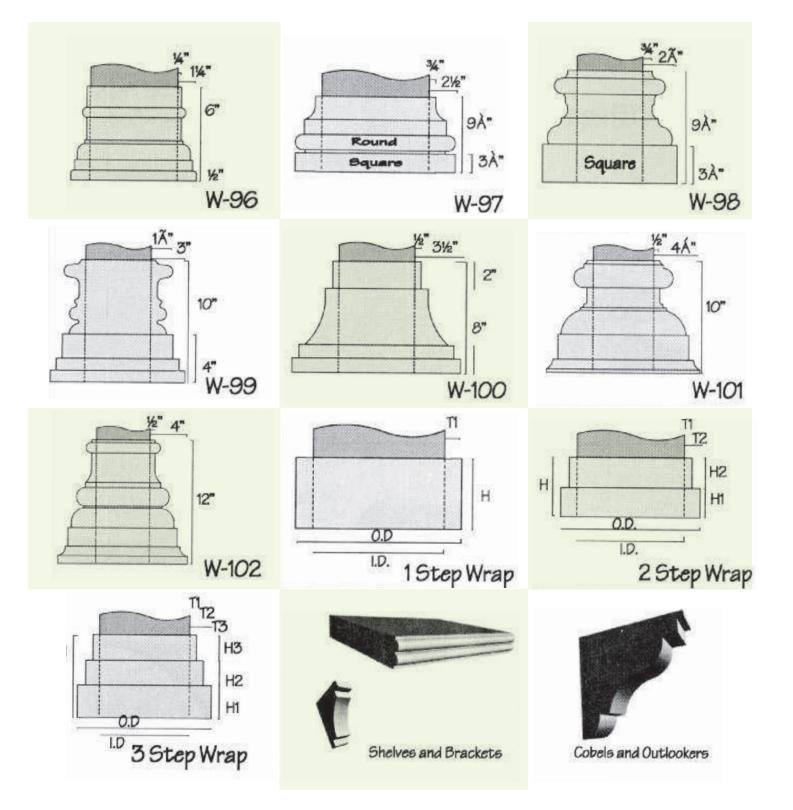

## **ARCHITECTURAL FOAM DESIGNS**

W-41

4%

W-44

31/2"

#### **ARCHITECTURAL FOAM DESIGNS**

## **ARCHITECTURAL FOAM DESIGNS**