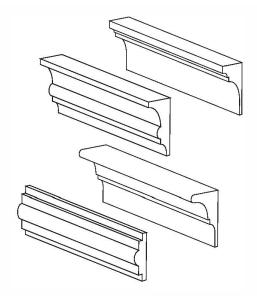

# Expanded Polystyrene Foam Shapes

EPS foam is an incredibly unique product available to work with. The inclusion of computer cut trim and melding from our company is a very quick and easy way to increase the perceived value of any construction project. Whether you are involved in new construction, remodelling or renovating, our shapes can be incorporated into your project to enhance the entire job.

Our mouldings, cornices and wainscoting are also ideally suited for interior use. As large wood becomes less available and more scarce, large decorative mouldings become more expensive and difficult to produce. With custom cut EPS mouldings, size is no longer a concern, and because the trim is lightweight it is quickly and easily installed and finished.

## There are several major advantages of custom cut EPS shapes over traditional methods:

- Intricate shapes and designs are possible in EPS foam that would otherwise be virtually impossible to reproduce in wood
- Our trim and mouldings are lightweight and can be easily installed by a single worker at the job site
- Foam custom shapes are unaffected by temperature and moisture changes.
- Never have to deal with cracked, warped or rotted trim and melding. Damaged product can easily be fixed or replaced