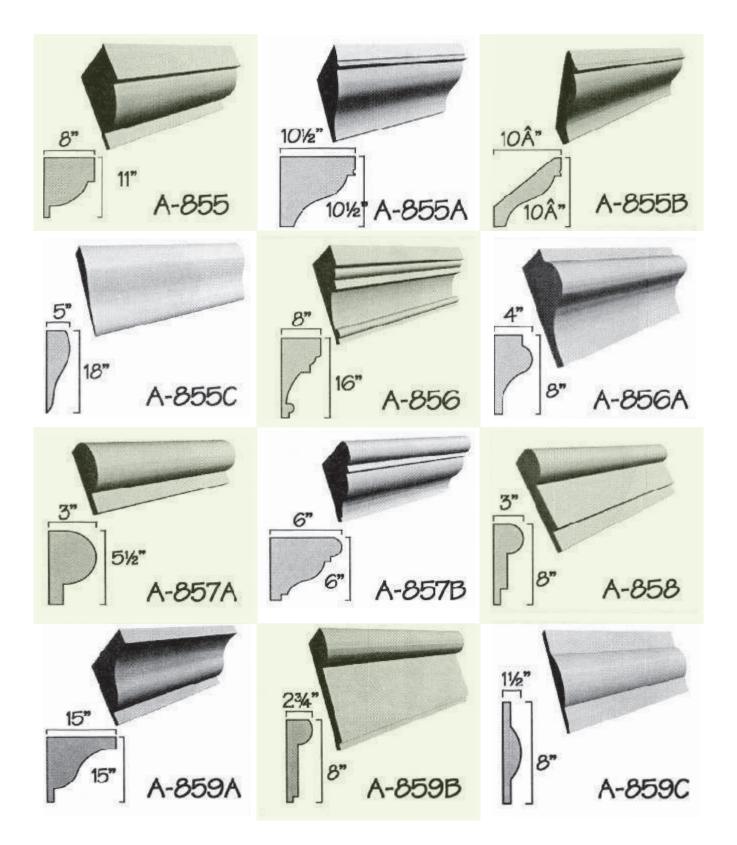

m letters should be painted to withstand UV rays. Latex-based paints will work best and will not eat into the foam. You can use most types of oil based paints (for great colours or affects) after you have applied at least 2 coats of a good quality latex paint (test a small area with the finish coat, prior to proceeding).

## How to order your products:

Please email your files or enquiries to customerservice@flowersgroup.com or call us on (345) 623 0000 Overseas Toll Free: 1 727 495 0107











































































































































































































































































































































## **ARCHITECTURAL FOAM DESIGNS**



















W-41

4%

W-44

31/2"

























# Louvered Vents



#### **ARCHITECTURAL FOAM DESIGNS**







## **ARCHITECTURAL FOAM DESIGNS**



# NOTES

| <br> |
|------|
|      |
|      |
|      |
|      |
| <br> |
|      |
|      |
|      |
|      |
|      |
|      |
|      |
|      |
|      |
|      |
|      |
|      |
|      |
|      |
|      |
|      |
|      |
|      |
|      |
|      |
|      |
|      |
|      |
|      |
|      |
|      |
|      |
|      |
| <br> |
|      |
|      |
|      |
|      |
|      |
|      |
|      |



**FLOWERS** 184 Seymour Drive Industrial Park PO Box 900 GRAND CAYMAN KY1 – 9006 Cayman Islands Phone: 345 623 0000 Overseas Toll Free: 1 727 495 0107 Email: customerservice@flo