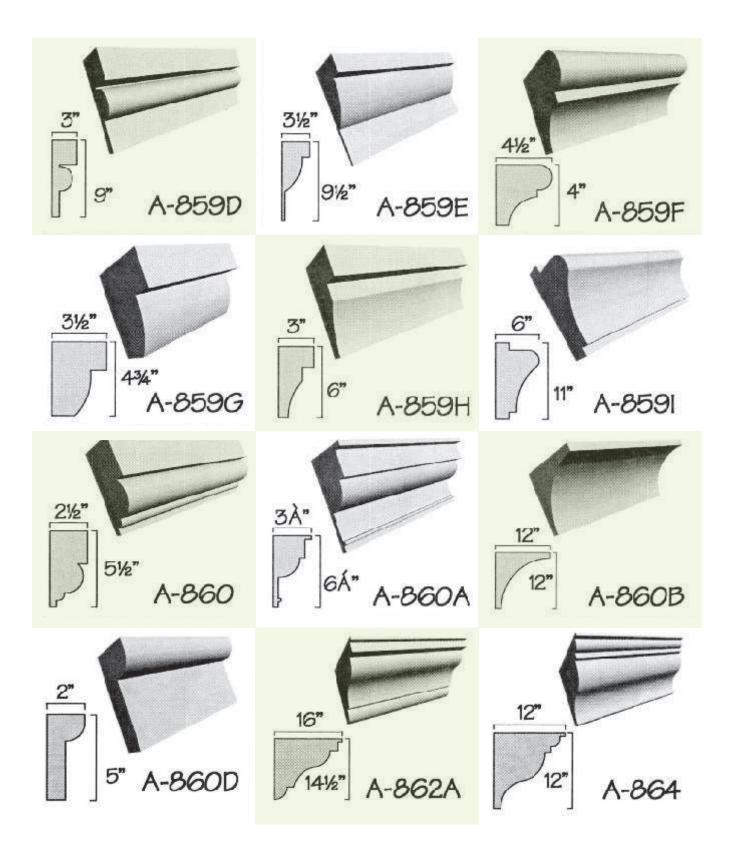

tters should be painted to withstand UV rays. Latex-based paints will work best and will not eat into the foam. You can use most types of oil based paints (for great colours or affects) after you have applied at least 2 coats of a good quality latex paint (test a small area with the finish coat, prior to proceeding).

## How to order your products:

Please email your files or enquiries to customerservice@flowersgroup.com or call us on (345) 623 0000 Overseas Toll Free: 1 727 495 0107











































































































































































































































































































































## **ARCHITECTURAL FOAM DESIGNS**



















W-41

4%

W-44

31/2"

























# Louvered Vents



#### **ARCHITECTURAL FOAM DESIGNS**







## **ARCHITECTURAL FOAM DESIGNS**



# NOTES

| <br> |
|------|
|      |
|      |
|      |
|      |
| <br> |
|      |
|      |
|      |
|      |
|      |
|      |
|      |
|      |
|      |
|      |
|      |
|      |
|      |
|      |
|      |
|      |
|      |
|      |
|      |
|      |
|      |
|      |
|      |
|      |
|      |
|      |
|      |
|      |
| <br> |
|      |
|      |
|      |
|      |
|      |
|      |
|      |



**FLOWERS** 184 Seymour Drive Industrial Park PO Box 900 GRAND CAYMAN KY1 – 9006 Cayman Islands Phone: 345 623 0000 Overseas Toll Free: 1 727 495 0107 Email: customerservice@flowers