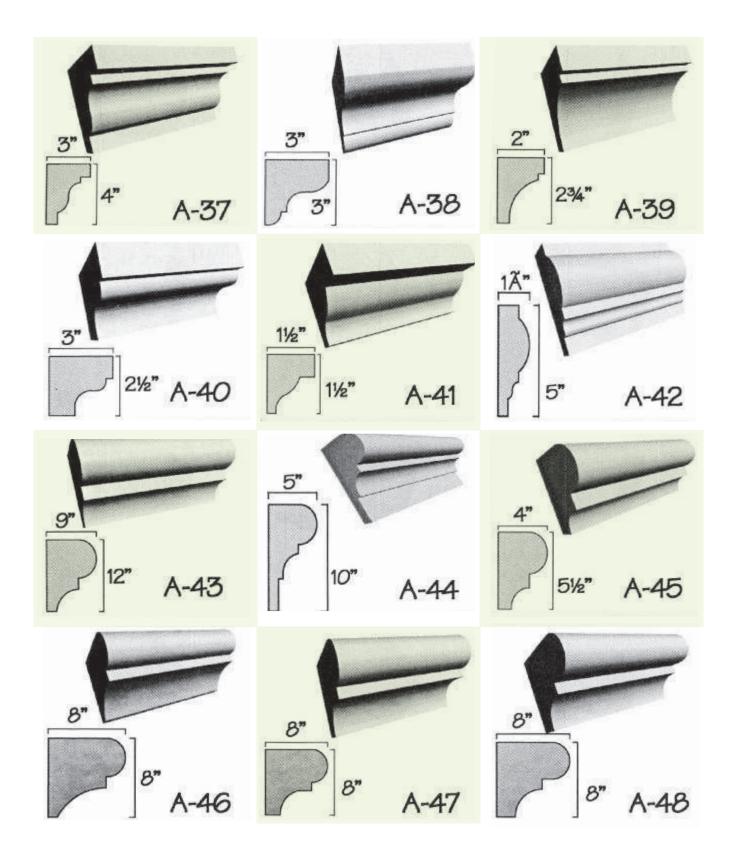

ilicone, construction adhesive or other products. If applying letters to metal clad buildings you may glue the letters to wood strapping and screw the strapping to the siding.





## LOGOS AND SHAPES MADE FROM FOAM

## Processed and manufactured from your artwork





## Important!

All foam letters should be painted to withstand UV rays. Latex-based paints will work best and will not eat into the foam. You can use most types of oil based paints (for great colours or affects) after you have applied at least 2 coats of a good quality latex paint (test a small area with the finish coat, prior to proceeding).

## How to order your products:

Please email your files or enquiries to customerservice@flowersgroup.com or call us on (345) 623 0000 Overseas Toll Free: 1 727 495 0107











































































































































































































































































































































## **ARCHITECTURAL FOAM DESIGNS**



















W-41

4%

W-44

31/2"

























# Louvered Vents



#### **ARCHITECTURAL FOAM DESIGNS**







## **ARCHITECTURAL FOAM DESIGNS**



# NOTES

| <br> |
|------|
|      |
|      |
|      |
|      |
| <br> |
|      |
|      |
|      |
|      |
|      |
|      |
|      |
|      |
|      |
|      |
|      |
|      |
|      |
|      |
|      |
|      |
|      |
|      |
|      |
|      |
|      |
|      |
|      |
|