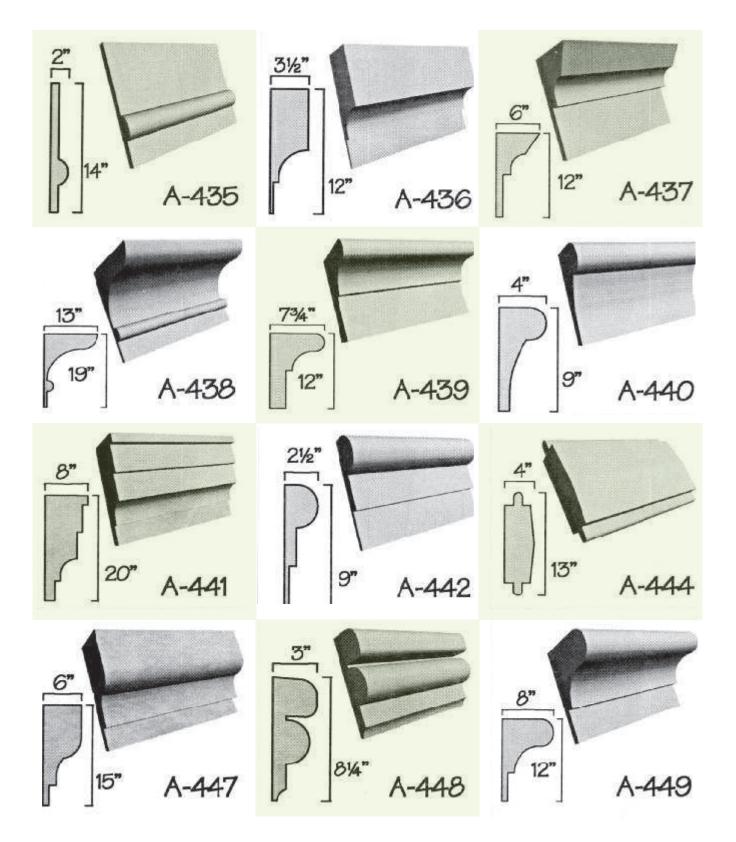

ters to wood strapping and screw the strapping to the siding.





## LOGOS AND SHAPES MADE FROM FOAM

## Processed and manufactured from your artwork





## Important!

All foam letters should be painted to withstand UV rays. Latex-based paints will work best and will not eat into the foam. You can use most types of oil based paints (for great colours or affects) after you have applied at least 2 coats of a good quality latex paint (test a small area with the finish coat, prior to proceeding).

## How to order your products:

Please email your files or enquiries to customerservice@flowersgroup.com or call us on (345) 623 0000 Overseas Toll Free: 1 727 495 0107











































































































































































































































































































































## **ARCHITECTURAL FOAM DESIGNS**



















W-41

4%

W-44

31/2"

























# Louvered Vents



#### **ARCHITECTURAL FOAM DESIGNS**







## **ARCHITECTURAL FOAM DESIGNS**



# NOTES

| <br> |
|------|
|      |
|      |
|      |
|      |
| <br> |
|      |
|      |
|      |
|      |
|      |
|      |
|      |
|      |
|      |
|      |
|      |
|      |
|      |
|      |
|      |
|      |
|      |
|      |
|      |
|      |
|      |
|      |
|      |
|      |
|      |
|      |
|      |
|      |
| <br> |
|      |
|      |
|      |
|      |
|      |
|      |
|      |