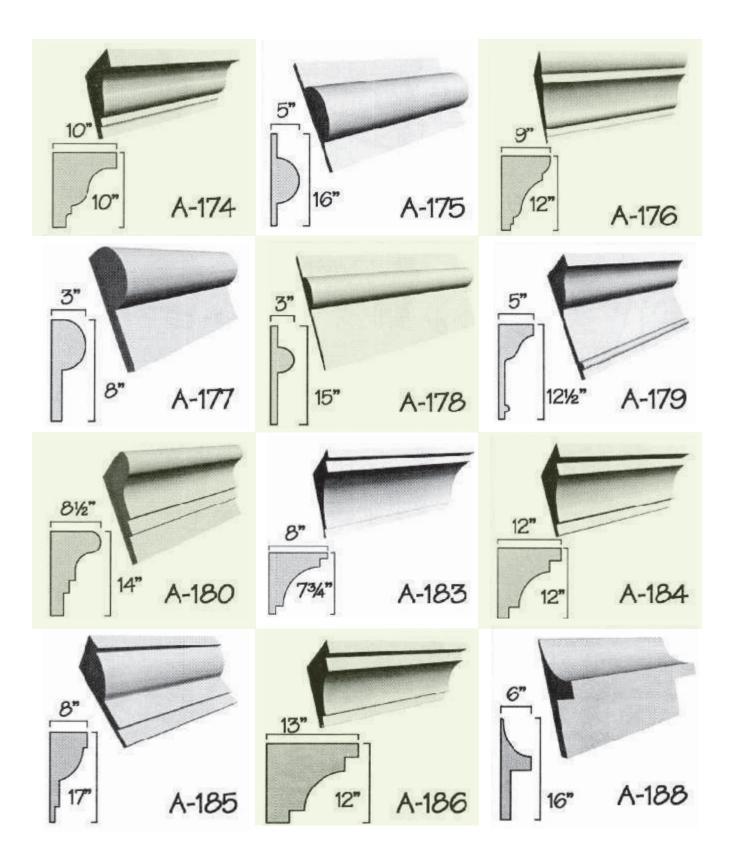

If applying letters to metal clad buildings you may glue the letters to wood strapping and screw the strapping to the siding.





## LOGOS AND SHAPES MADE FROM FOAM

## Processed and manufactured from your artwork





## Important!

All foam letters should be painted to withstand UV rays. Latex-based paints will work best and will not eat into the foam. You can use most types of oil based paints (for great colours or affects) after you have applied at least 2 coats of a good quality latex paint (test a small area with the finish coat, prior to proceeding).

## How to order your products:

Please email your files or enquiries to customerservice@flowersgroup.com or call us on (345) 623 0000 Overseas Toll Free: 1 727 495 0107











































































































































































































































































































































## **ARCHITECTURAL FOAM DESIGNS**



















W-41

4%

W-44

31/2"

























# Louvered Vents



#### **ARCHITECTURAL FOAM DESIGNS**







## **ARCHITECTURAL FOAM DESIGNS**



# NOTES

| <br> |
|------|
|      |
|      |
|      |
|      |
| <br> |
|      |
|      |
|      |
|      |
|      |
|      |
|      |
|      |
|      |
|      |
|      |
|      |
|      |
|      |
|      |
|      |
|      |
|      |
|      |
|      |
|      |
|      |
|      |
|      |
|      |
|      |
|      |
|      |
| <br> |
|