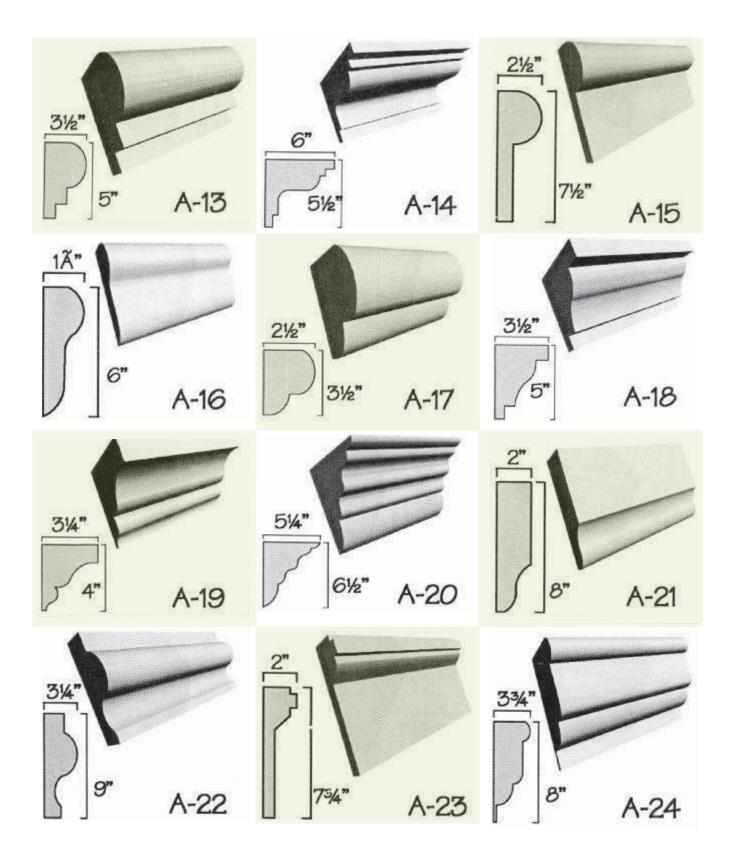

## **ARCHITECTURAL FOAM DESIGNS**

W-41

4%

W-44

31/2"

#### **ARCHITECTURAL FOAM DESIGNS**

## **ARCHITECTURAL FOAM DESIGNS**