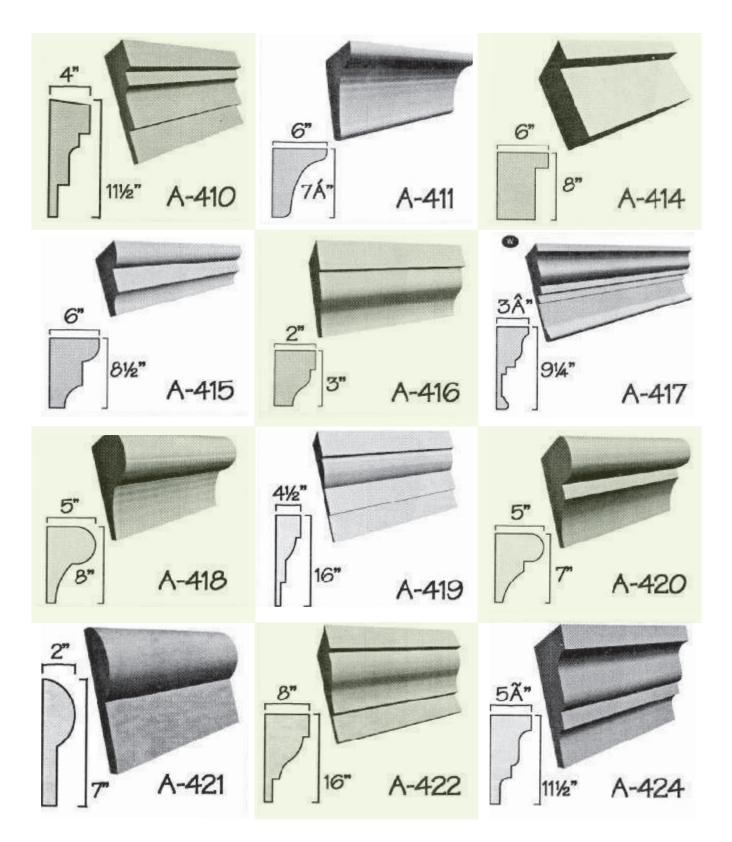

ue the letters to wood strapping and screw the strapping to the siding.





## LOGOS AND SHAPES MADE FROM FOAM

## Processed and manufactured from your artwork





## Important!

All foam letters should be painted to withstand UV rays. Latex-based paints will work best and will not eat into the foam. You can use most types of oil based paints (for great colours or affects) after you have applied at least 2 coats of a good quality latex paint (test a small area with the finish coat, prior to proceeding).

## How to order your products:

Please email your files or enquiries to customerservice@flowersgroup.com or call us on (345) 623 0000 Overseas Toll Free: 1 727 495 0107











































































































































































































































































































































## **ARCHITECTURAL FOAM DESIGNS**



















W-41

4%

W-44

31/2"

























# Louvered Vents



#### **ARCHITECTURAL FOAM DESIGNS**







## **ARCHITECTURAL FOAM DESIGNS**



# NOTES

| <br> |
|------|
|      |
|      |
|      |
|      |
| <br> |
|      |
|      |
|      |
|      |
|      |
|      |
|      |
|      |
|      |
|      |
|      |
|      |
|      |
|      |
|      |
|      |
|      |
|      |
|      |
|      |
|      |
|      |
|      |
|      |
|      |
|      |
|      |
|      |
| <br> |
|      |
|      |
|      |
|      |
|      |
|      |
|