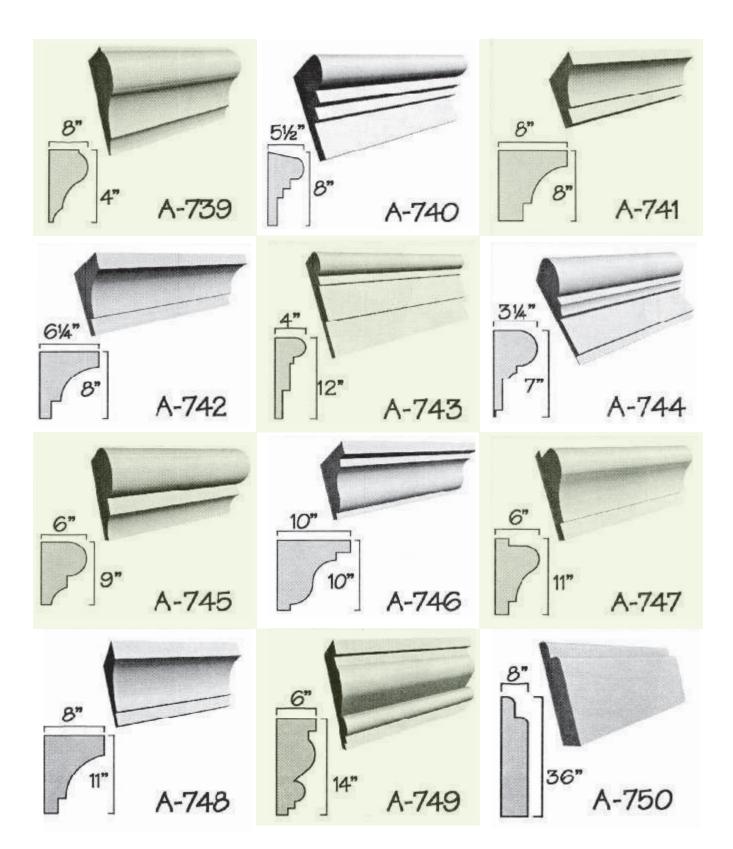

MADE FROM FOAM

## Processed and manufactured from your artwork





## Important!

All foam letters should be painted to withstand UV rays. Latex-based paints will work best and will not eat into the foam. You can use most types of oil based paints (for great colours or affects) after you have applied at least 2 coats of a good quality latex paint (test a small area with the finish coat, prior to proceeding).

## How to order your products:

Please email your files or enquiries to customerservice@flowersgroup.com or call us on (345) 623 0000 Overseas Toll Free: 1 727 495 0107











































































































































































































































































































































## **ARCHITECTURAL FOAM DESIGNS**



















W-41

4%

W-44

31/2"

























# Louvered Vents



#### **ARCHITECTURAL FOAM DESIGNS**







## **ARCHITECTURAL FOAM DESIGNS**



# NOTES

| <br> |
|------|
|      |
|      |
|      |
|      |
| <br> |
|      |
|      |
|      |
|      |
|      |
|      |
|      |
|      |
|      |
|      |
|      |
|      |
|      |
|      |
|      |
|      |
|      |
|      |
|      |
|      |
|      |
|      |
|      |
|      |
|      |
|      |
|      |
|      |
| <br> |
|      |
|      |
|      |
|      |
|      |
|      |
|      |



**FLOWERS** 184 Seymour Drive Industrial Park PO Box 900 GRAND CAYMAN KY1 – 9006 Caym