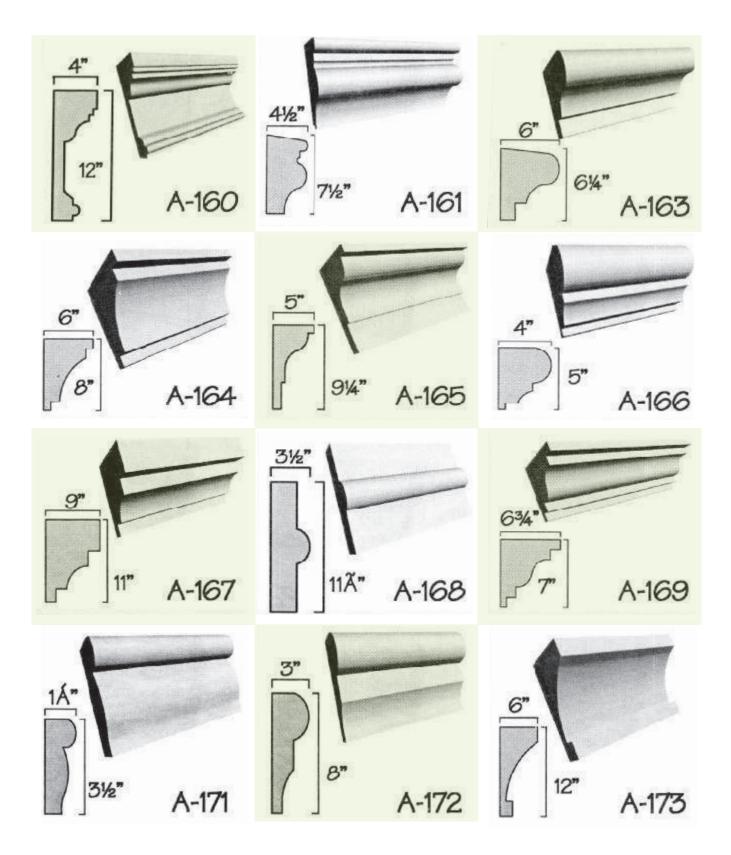

ts. If applying letters to metal clad buildings you may glue the letters to wood strapping and screw the strapping to the siding.





## LOGOS AND SHAPES MADE FROM FOAM

## Processed and manufactured from your artwork





## Important!

All foam letters should be painted to withstand UV rays. Latex-based paints will work best and will not eat into the foam. You can use most types of oil based paints (for great colours or affects) after you have applied at least 2 coats of a good quality latex paint (test a small area with the finish coat, prior to proceeding).

## How to order your products:

Please email your files or enquiries to customerservice@flowersgroup.com or call us on (345) 623 0000 Overseas Toll Free: 1 727 495 0107











































































































































































































































































































































## **ARCHITECTURAL FOAM DESIGNS**



















W-41

4%

W-44

31/2"

























# Louvered Vents



#### **ARCHITECTURAL FOAM DESIGNS**







## **ARCHITECTURAL FOAM DESIGNS**



# NOTES

| <br> |
|------|
|      |
|      |
|      |
|      |
| <br> |
|      |
|      |
|      |
|      |
|      |
|      |
|      |
|      |
|      |
|      |
|      |
|      |
|      |
|      |
|      |
|      |
|      |
|      |
|      |
|      |
|      |
|      |
|      |
|      |
|      |
|      |
|      |
|      |
| <br>