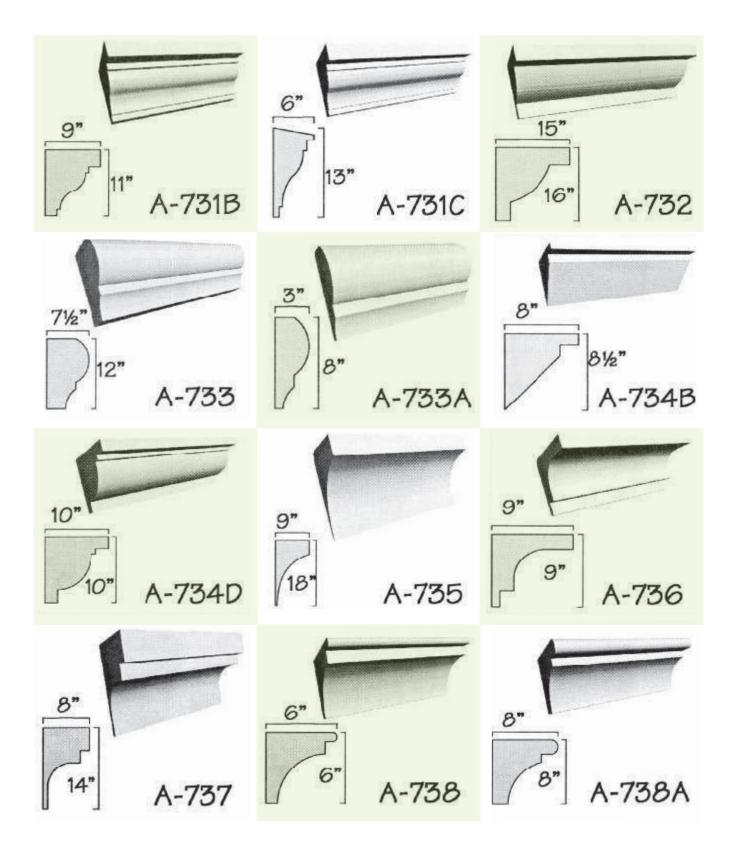

APES MADE FROM FOAM

## Processed and manufactured from your artwork





## Important!

All foam letters should be painted to withstand UV rays. Latex-based paints will work best and will not eat into the foam. You can use most types of oil based paints (for great colours or affects) after you have applied at least 2 coats of a good quality latex paint (test a small area with the finish coat, prior to proceeding).

## How to order your products:

Please email your files or enquiries to customerservice@flowersgroup.com or call us on (345) 623 0000 Overseas Toll Free: 1 727 495 0107











































































































































































































































































































































## **ARCHITECTURAL FOAM DESIGNS**



















W-41

4%

W-44

31/2"

























# Louvered Vents



#### **ARCHITECTURAL FOAM DESIGNS**







## **ARCHITECTURAL FOAM DESIGNS**



# NOTES

| <br> |
|------|
|      |
|      |
|      |
|      |
| <br> |
|      |
|      |
|      |
|      |
|      |
|      |
|      |
|      |
|      |
|      |
|      |
|      |
|      |
|      |
|      |
|      |
|      |
|      |
|      |
|      |
|      |
|      |
|      |
|      |
|      |
|      |
|      |
|      |
| <br> |
|      |
|      |
|      |
|      |
|      |
|      |
|      |



**FLOWERS** 184 Seymour Drive Industrial Park PO Box 900 GRAND CAYMAN KY1 – 9006