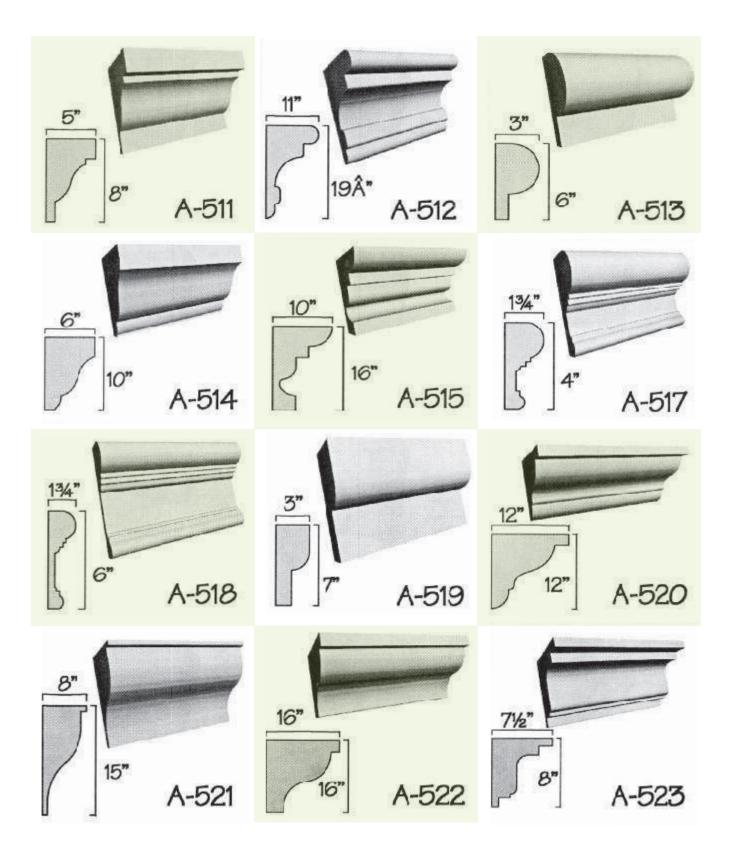

the strapping to the siding.





## LOGOS AND SHAPES MADE FROM FOAM

## Processed and manufactured from your artwork





## Important!

All foam letters should be painted to withstand UV rays. Latex-based paints will work best and will not eat into the foam. You can use most types of oil based paints (for great colours or affects) after you have applied at least 2 coats of a good quality latex paint (test a small area with the finish coat, prior to proceeding).

## How to order your products:

Please email your files or enquiries to customerservice@flowersgroup.com or call us on (345) 623 0000 Overseas Toll Free: 1 727 495 0107











































































































































































































































































































































## **ARCHITECTURAL FOAM DESIGNS**



















W-41

4%

W-44

31/2"

























# Louvered Vents



#### **ARCHITECTURAL FOAM DESIGNS**







## **ARCHITECTURAL FOAM DESIGNS**



# NOTES

| <br> |
|------|
|      |
|      |
|      |
|      |
| <br> |
|      |
|      |
|      |
|      |
|      |
|      |
|      |
|      |
|      |
|      |
|      |
|      |
|      |
|      |
|      |
|      |
|      |
|      |
|      |
|      |
|      |
|      |
|      |
|      |
|      |
|      |
|      |
|      |
| <br> |
|      |
|      |
|      |
|      |
|      |
|      |
|      |



**FLOWERS** 184 Seymour Drive I