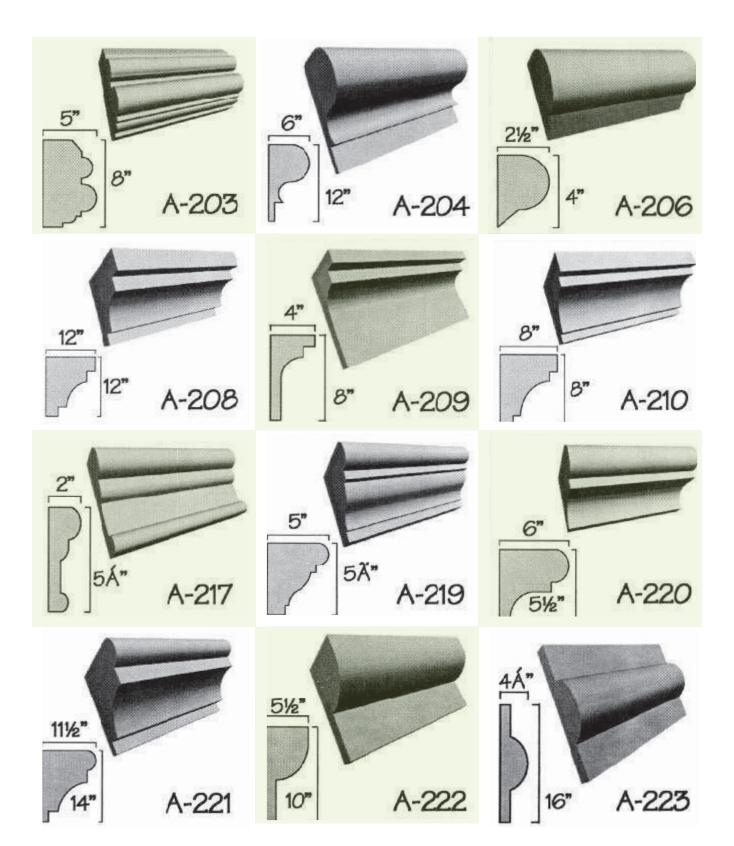

ing letters to metal clad buildings you may glue the letters to wood strapping and screw the strapping to the siding.





## LOGOS AND SHAPES MADE FROM FOAM

## Processed and manufactured from your artwork





## Important!

All foam letters should be painted to withstand UV rays. Latex-based paints will work best and will not eat into the foam. You can use most types of oil based paints (for great colours or affects) after you have applied at least 2 coats of a good quality latex paint (test a small area with the finish coat, prior to proceeding).

## How to order your products:

Please email your files or enquiries to customerservice@flowersgroup.com or call us on (345) 623 0000 Overseas Toll Free: 1 727 495 0107











































































































































































































































































































































## **ARCHITECTURAL FOAM DESIGNS**



















W-41

4%

W-44

31/2"

























# Louvered Vents



#### **ARCHITECTURAL FOAM DESIGNS**







## **ARCHITECTURAL FOAM DESIGNS**



# NOTES

| <br> |
|------|
|      |
|      |
|      |
|      |
| <br> |
|      |
|      |
|      |
|      |
|      |
|      |
|      |
|      |
|      |
|      |
|      |
|      |
|      |
|      |
|      |
|      |
|      |
|      |
|      |
|      |
|      |
|      |
|      |
|      |
|      |
|      |
|      |
|      |
| <br> |
|      |