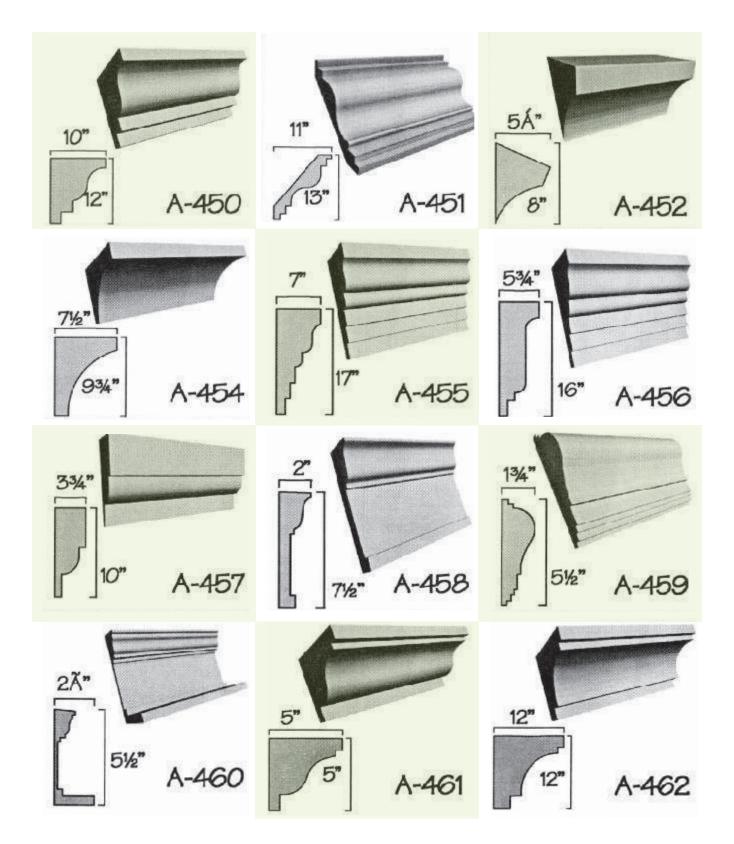

to wood strapping and screw the strapping to the siding.





## LOGOS AND SHAPES MADE FROM FOAM

## Processed and manufactured from your artwork





## Important!

All foam letters should be painted to withstand UV rays. Latex-based paints will work best and will not eat into the foam. You can use most types of oil based paints (for great colours or affects) after you have applied at least 2 coats of a good quality latex paint (test a small area with the finish coat, prior to proceeding).

## How to order your products:

Please email your files or enquiries to customerservice@flowersgroup.com or call us on (345) 623 0000 Overseas Toll Free: 1 727 495 0107











































































































































































































































































































































## **ARCHITECTURAL FOAM DESIGNS**



















W-41

4%

W-44

31/2"

























# Louvered Vents



#### **ARCHITECTURAL FOAM DESIGNS**







## **ARCHITECTURAL FOAM DESIGNS**



# NOTES

| <br> |
|------|
|      |
|      |
|      |
|      |
| <br> |
|      |
|      |
|      |
|      |
|      |
|      |
|      |
|      |
|      |
|      |
|      |
|      |
|      |
|      |
|      |
|      |
|      |
|      |
|      |
|      |
|      |
|      |
|      |
|      |
|      |
|      |
|      |
|      |
| <br> |
|      |
|      |
|      |
|      |
|      |
|      |
|      |



**F