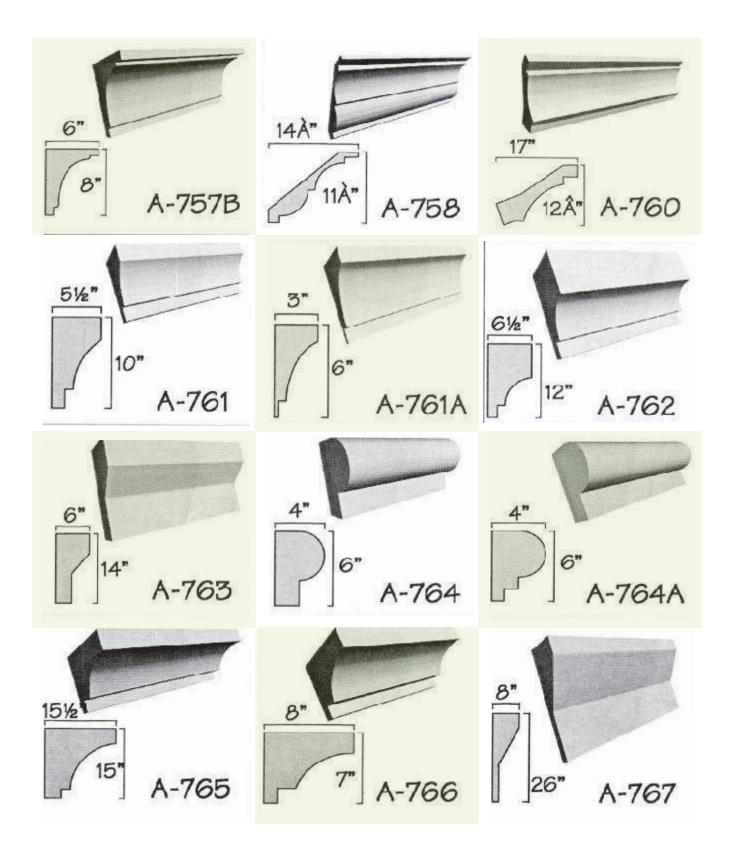

FOAM

## Processed and manufactured from your artwork





## Important!

All foam letters should be painted to withstand UV rays. Latex-based paints will work best and will not eat into the foam. You can use most types of oil based paints (for great colours or affects) after you have applied at least 2 coats of a good quality latex paint (test a small area with the finish coat, prior to proceeding).

## How to order your products:

Please email your files or enquiries to customerservice@flowersgroup.com or call us on (345) 623 0000 Overseas Toll Free: 1 727 495 0107











































































































































































































































































































































## **ARCHITECTURAL FOAM DESIGNS**



















W-41

4%

W-44

31/2"

























# Louvered Vents



#### **ARCHITECTURAL FOAM DESIGNS**







## **ARCHITECTURAL FOAM DESIGNS**



# NOTES

| <br> |
|------|
|      |
|      |
|      |
|      |
| <br> |
|      |
|      |
|      |
|      |
|      |
|      |
|      |
|      |
|      |
|      |
|      |
|      |
|      |
|      |
|      |
|      |
|      |
|      |
|      |
|      |
|      |
|      |
|      |
|      |
|      |
|      |
|      |
|      |
| <br> |
|      |
|      |
|      |
|      |
|      |
|      |
|      |



**FLOWERS** 184 Seymour Drive Industrial Park PO Box 900 GRAND CAYMAN KY1 – 9006 Cayman Islands