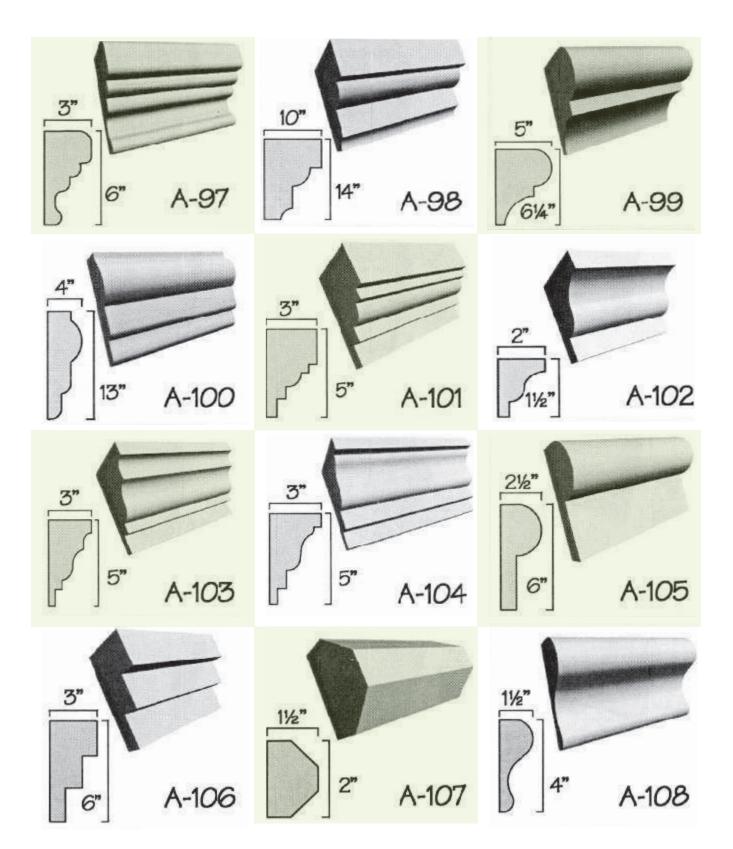

adhesive or other products. If applying letters to metal clad buildings you may glue the letters to wood strapping and screw the strapping to the siding.





## LOGOS AND SHAPES MADE FROM FOAM

## Processed and manufactured from your artwork





## Important!

All foam letters should be painted to withstand UV rays. Latex-based paints will work best and will not eat into the foam. You can use most types of oil based paints (for great colours or affects) after you have applied at least 2 coats of a good quality latex paint (test a small area with the finish coat, prior to proceeding).

## How to order your products:

Please email your files or enquiries to customerservice@flowersgroup.com or call us on (345) 623 0000 Overseas Toll Free: 1 727 495 0107











































































































































































































































































































































## **ARCHITECTURAL FOAM DESIGNS**



















W-41

4%

W-44

31/2"

























# Louvered Vents



#### **ARCHITECTURAL FOAM DESIGNS**







## **ARCHITECTURAL FOAM DESIGNS**



# NOTES

| <br> |
|------|
|      |
|      |
|      |
|      |
| <br> |
|      |
|      |
|      |
|      |
|      |
|      |
|      |
|      |
|      |
|      |
|      |
|      |
|      |
|      |
|      |
|      |
|      |
|      |
|      |
|      |
|      |
|      |
|      |
|      |
|      |
|      |