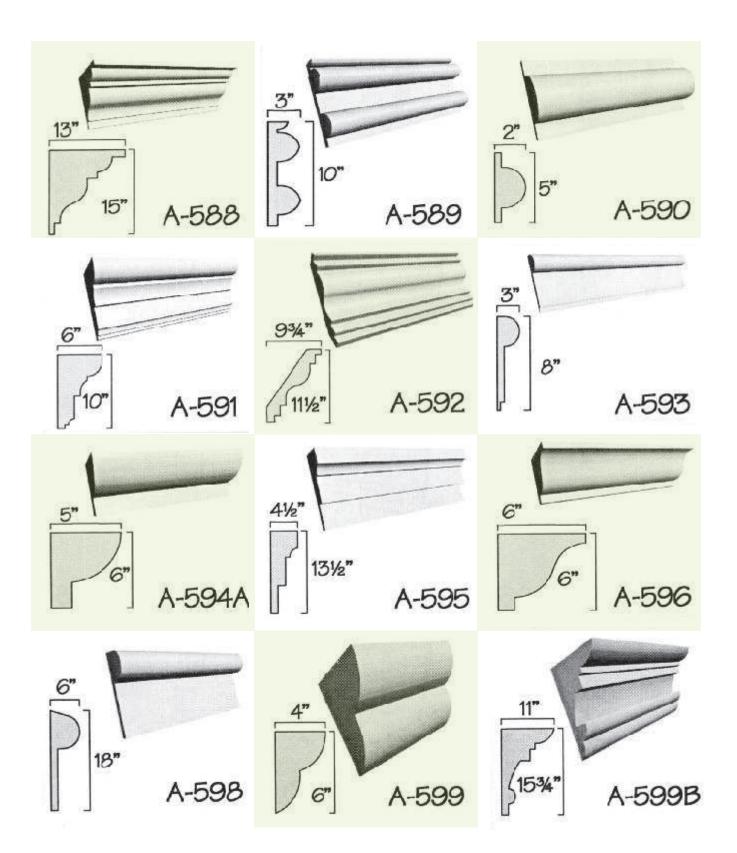

.





## LOGOS AND SHAPES MADE FROM FOAM

## Processed and manufactured from your artwork





## Important!

All foam letters should be painted to withstand UV rays. Latex-based paints will work best and will not eat into the foam. You can use most types of oil based paints (for great colours or affects) after you have applied at least 2 coats of a good quality latex paint (test a small area with the finish coat, prior to proceeding).

## How to order your products:

Please email your files or enquiries to customerservice@flowersgroup.com or call us on (345) 623 0000 Overseas Toll Free: 1 727 495 0107











































































































































































































































































































































## **ARCHITECTURAL FOAM DESIGNS**



















W-41

4%

W-44

31/2"

























# Louvered Vents



#### **ARCHITECTURAL FOAM DESIGNS**







## **ARCHITECTURAL FOAM DESIGNS**



# NOTES

| <br> |
|------|
|      |
|      |
|      |
|      |
| <br> |
|      |
|      |
|      |
|      |
|      |
|      |
|      |
|      |
|      |
|      |
|      |
|      |
|      |
|      |
|      |
|      |
|      |
|      |
|      |
|      |
|      |
|      |
|      |
|      |
|      |
|      |
|      |
|      |
| <br> |
|      |
|      |
|      |
|      |
|      |
|      |
|      |



**FLOWERS** 184 Seymour Drive Industrial Park PO Box 900 GR