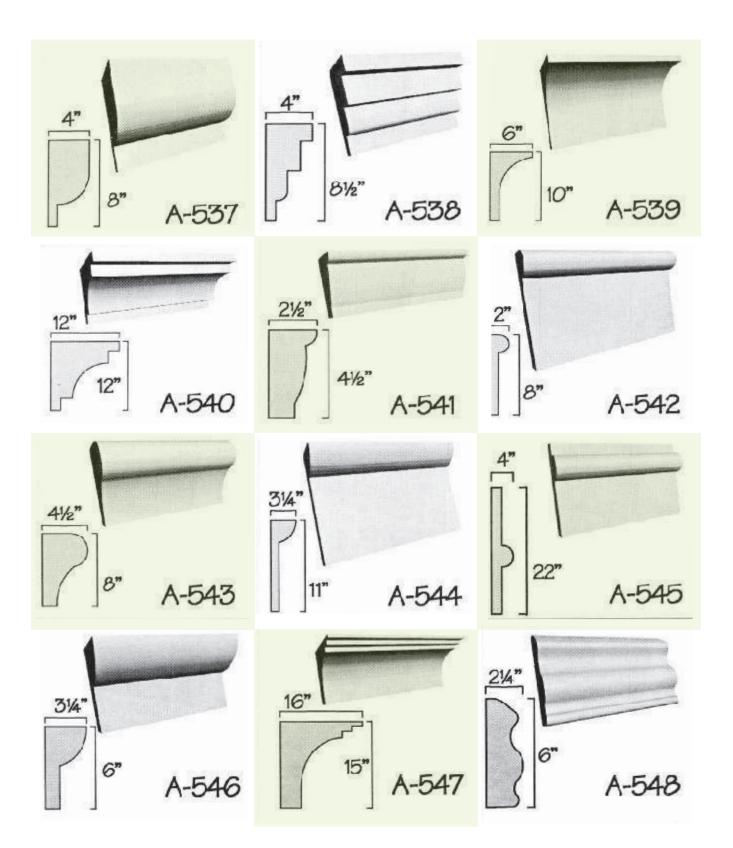

apping to the siding.





## LOGOS AND SHAPES MADE FROM FOAM

## Processed and manufactured from your artwork





## Important!

All foam letters should be painted to withstand UV rays. Latex-based paints will work best and will not eat into the foam. You can use most types of oil based paints (for great colours or affects) after you have applied at least 2 coats of a good quality latex paint (test a small area with the finish coat, prior to proceeding).

## How to order your products:

Please email your files or enquiries to customerservice@flowersgroup.com or call us on (345) 623 0000 Overseas Toll Free: 1 727 495 0107











































































































































































































































































































































## **ARCHITECTURAL FOAM DESIGNS**



















W-41

4%

W-44

31/2"

























# Louvered Vents



#### **ARCHITECTURAL FOAM DESIGNS**







## **ARCHITECTURAL FOAM DESIGNS**



# NOTES

| <br> |
|------|
|      |
|      |
|      |
|      |
| <br> |
|      |
|      |
|      |
|      |
|      |
|      |
|      |
|      |
|      |
|      |
|      |
|      |
|      |
|      |
|      |
|      |
|      |
|      |
|      |
|      |
|      |
|      |
|      |
|      |
|      |
|      |
|      |
|      |
| <br> |
|      |
|      |
|      |
|      |
|      |
|      |
|      |



**FLOWERS** 184 Seymour Drive Industria