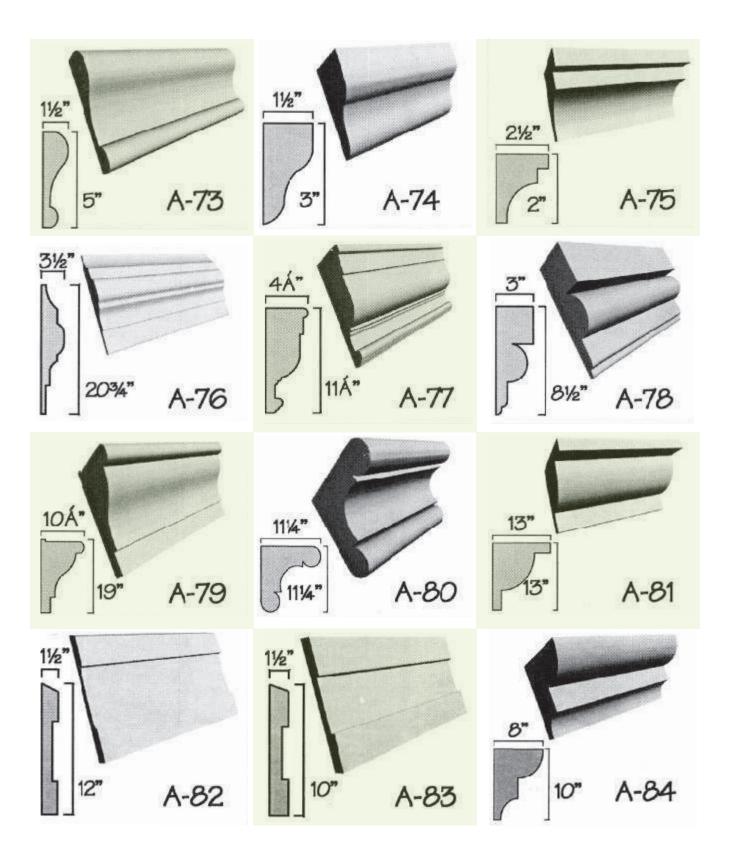

struction adhesive or other products. If applying letters to metal clad buildings you may glue the letters to wood strapping and screw the strapping to the siding.





## LOGOS AND SHAPES MADE FROM FOAM

## Processed and manufactured from your artwork





## Important!

All foam letters should be painted to withstand UV rays. Latex-based paints will work best and will not eat into the foam. You can use most types of oil based paints (for great colours or affects) after you have applied at least 2 coats of a good quality latex paint (test a small area with the finish coat, prior to proceeding).

## How to order your products:

Please email your files or enquiries to customerservice@flowersgroup.com or call us on (345) 623 0000 Overseas Toll Free: 1 727 495 0107











































































































































































































































































































































## **ARCHITECTURAL FOAM DESIGNS**



















W-41

4%

W-44

31/2"

























# Louvered Vents



#### **ARCHITECTURAL FOAM DESIGNS**







## **ARCHITECTURAL FOAM DESIGNS**



# NOTES

| <br> |
|------|
|      |
|      |
|      |
|      |
| <br> |
|      |
|      |
|      |
|      |
|      |
|      |
|      |
|      |
|      |
|      |
|      |
|      |
|      |
|      |
|      |
|      |
|      |
|      |
|      |
|      |
|      |
|      |
|      |
|      |
|      |