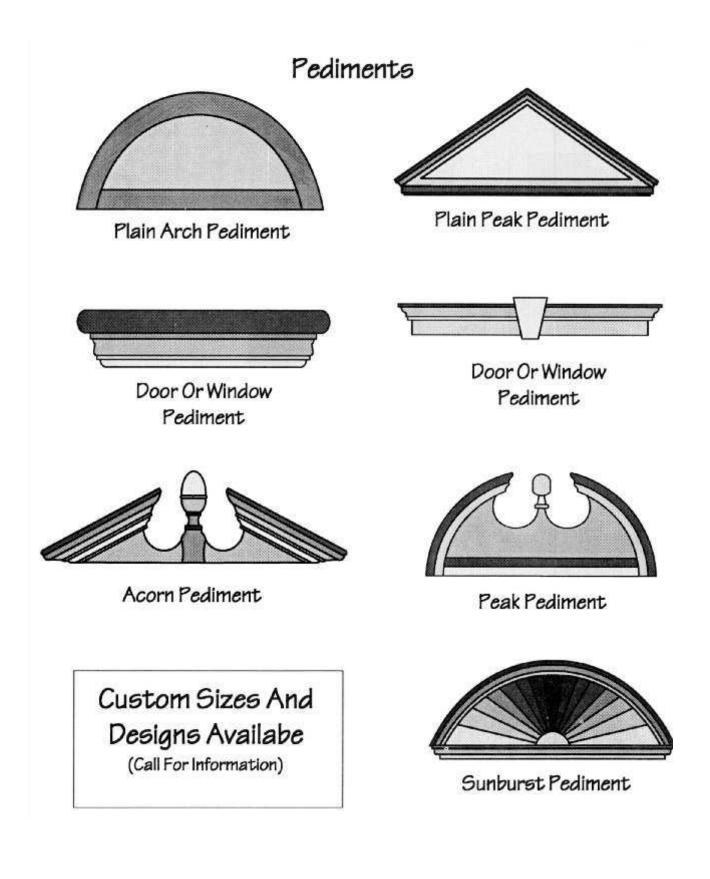

am. You can use most types of oil based paints (for great colours or affects) after you have applied at least 2 coats of a good quality latex paint (test a small area with the finish coat, prior to proceeding).

## How to order your products:

Please email your files or enquiries to customerservice@flowersgroup.com or call us on (345) 623 0000 Overseas Toll Free: 1 727 495 0107











































































































































































































































































































































## **ARCHITECTURAL FOAM DESIGNS**



















W-41

4%

W-44

31/2"

























# Louvered Vents



#### **ARCHITECTURAL FOAM DESIGNS**







## **ARCHITECTURAL FOAM DESIGNS**



# NOTES

| <br> |
|------|
|      |
|      |
|      |
|      |
| <br> |
|      |
|      |
|      |
|      |
|      |
|      |
|      |
|      |
|      |
|      |
|      |
|      |
|      |
|      |
|      |
|      |
|      |
|      |
|      |
|      |
|      |
|      |
|      |
|      |
|      |
|      |
|      |
|      |
| <br> |
|      |
|      |
|      |
|      |
|      |
|      |
|      |



**FLOWERS** 184 Seymour Drive Industrial Park PO Box 900 GRAND CAYMAN KY1 – 9006 Cayman Islands Phone: 345 623 0000 Overseas Toll Free: 1 727 495 0107 Email: customerservice@flowersgroup.com

www.flowersgroup.com

Like us on Facebook