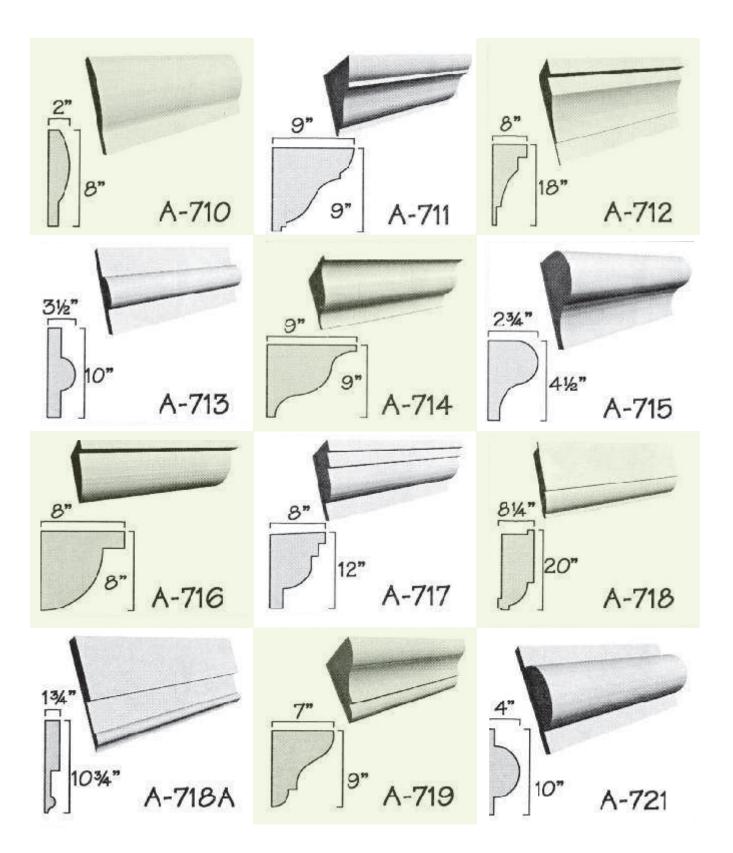

LOGOS AND SHAPES MADE FROM FOAM

## Processed and manufactured from your artwork





## Important!

All foam letters should be painted to withstand UV rays. Latex-based paints will work best and will not eat into the foam. You can use most types of oil based paints (for great colours or affects) after you have applied at least 2 coats of a good quality latex paint (test a small area with the finish coat, prior to proceeding).

## How to order your products:

Please email your files or enquiries to customerservice@flowersgroup.com or call us on (345) 623 0000 Overseas Toll Free: 1 727 495 0107











































































































































































































































































































































## **ARCHITECTURAL FOAM DESIGNS**



















W-41

4%

W-44

31/2"

























# Louvered Vents



#### **ARCHITECTURAL FOAM DESIGNS**







## **ARCHITECTURAL FOAM DESIGNS**



# NOTES

| <br> |
|------|
|      |
|      |
|      |
|      |
| <br> |
|      |
|      |
|      |
|      |
|      |
|      |
|      |
|      |
|      |
|      |
|      |
|      |
|      |
|      |
|      |
|      |
|      |
|      |
|      |
|      |
|      |
|      |
|      |
|      |
|      |
|      |
|      |
|      |
| <br> |
|      |
|      |
|      |
|      |
|      |
|      |
|      |



**FLOWERS** 184 Seymour Drive Industrial Park PO Box 900 GRAND CAYMAN