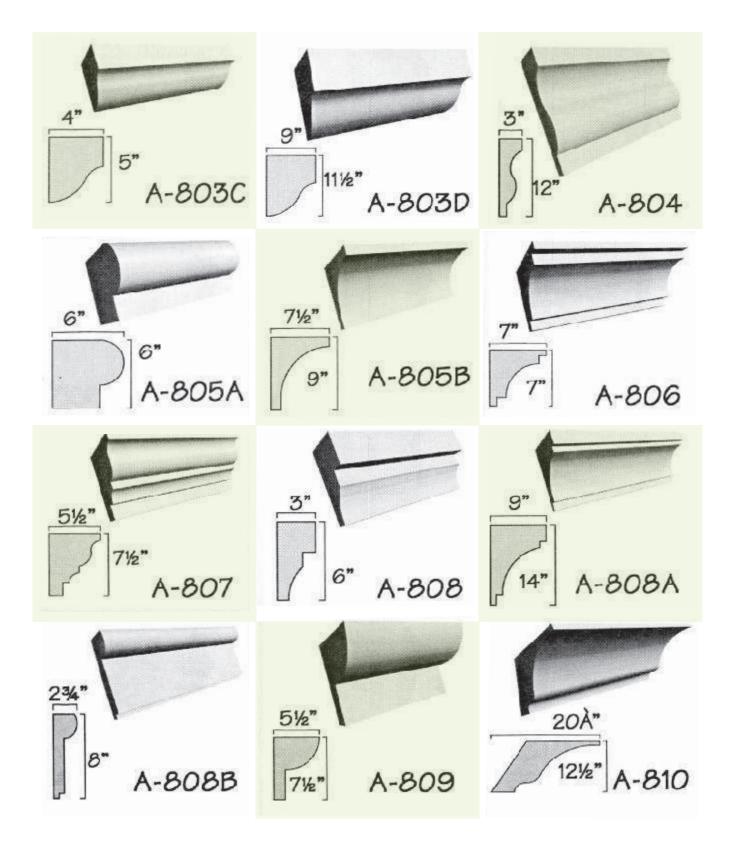

## **Foam Shapes**

#### We produce foam shapes for:

- Amusement park structures
- Concrete casting maids
- Building components (EIFS)
- Property gateways and entrances
- Architectural components
- Insulation panels
- Letters & logos for concrete work
- Concrete Noise Barriers
- Decorative Walls
- Cornices, keystones & quoins
- Parapets and caps
- Interior & exterior building construction

We are your première source for custom cut EPS foam shapes. With many years of combine involvement in the foam and graphic business, we can design, create and produce almost any imaginable shape in EPS foam.

# Expanded Polystyrene Foam Shapes

EPS foam is an incredibly unique product available to work with. The inclusion of computer cut trim and melding from our company is a very quick and easy way to increase the perceived value of any construction project. Whether you are involved in new construction, remodelling or renovating, our shapes can be incorporated into your project to enhance the entire job.

Our mouldings, cornices and wainscoting are also ideally suited for interior use. As large wood becomes less available and more scarce, large decorative mouldings become more expensive and difficult to produce. With custom cut EPS mouldings, size is no longer a concern, and because the trim is lightweight it is quickly and easily installed and finished.

## There are several major advantages of custom cut EPS shapes over traditional methods:

- Intricate shapes and designs are possible in EPS foam that would otherwise be virtually impossible to reproduce in wood
- Our trim and mouldings are lightweight and can be easily installed by a single worker at the job site
- Foam custom shapes are unaffected by temperature and moisture changes.
- Never have to deal with cracked, warped or rotted trim and melding. Damaged product can easily be fixed or replaced