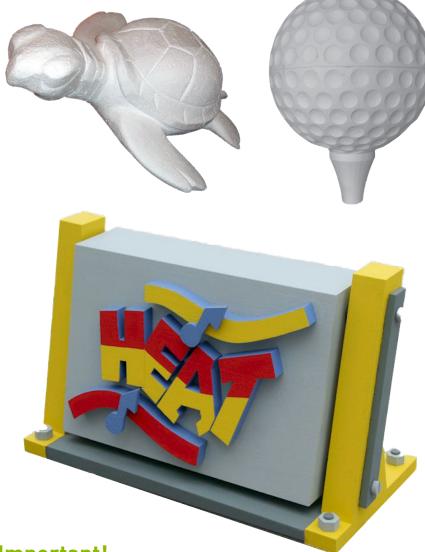

## LOGOS AND SHAPES MADE FROM FOAM

## Processed and manufactured from your artwork

## Important!

All foam letters should be painted to withstand UV rays. Latex-based paints will work best and will not eat into the foam. You can use most types of oil based paints (for great colours or affects) after you have applied at least 2 coats of a good quality latex paint (test a small area with the finish coat, prior to proceeding).