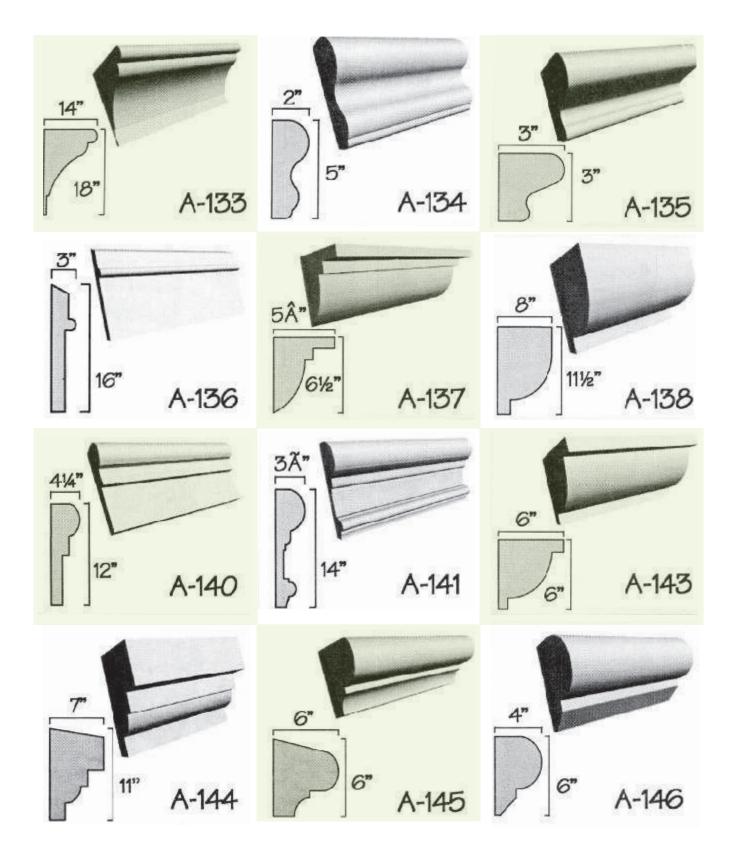

r products. If applying letters to metal clad buildings you may glue the letters to wood strapping and screw the strapping to the siding.





## LOGOS AND SHAPES MADE FROM FOAM

## Processed and manufactured from your artwork





## Important!

All foam letters should be painted to withstand UV rays. Latex-based paints will work best and will not eat into the foam. You can use most types of oil based paints (for great colours or affects) after you have applied at least 2 coats of a good quality latex paint (test a small area with the finish coat, prior to proceeding).

## How to order your products:

Please email your files or enquiries to customerservice@flowersgroup.com or call us on (345) 623 0000 Overseas Toll Free: 1 727 495 0107











































































































































































































































































































































## **ARCHITECTURAL FOAM DESIGNS**



















W-41

4%

W-44

31/2"

























# Louvered Vents



#### **ARCHITECTURAL FOAM DESIGNS**







## **ARCHITECTURAL FOAM DESIGNS**



# NOTES

| <br> |
|------|
|      |
|      |
|      |
|      |
| <br> |
|      |
|      |
|      |
|      |
|      |
|      |
|      |
|      |
|      |
|      |
|      |
|      |
|      |
|      |
|      |
|      |
|      |
|      |
|      |
|      |
|      |
|      |
|      |
|      |
|      |
|      |
|      |
|