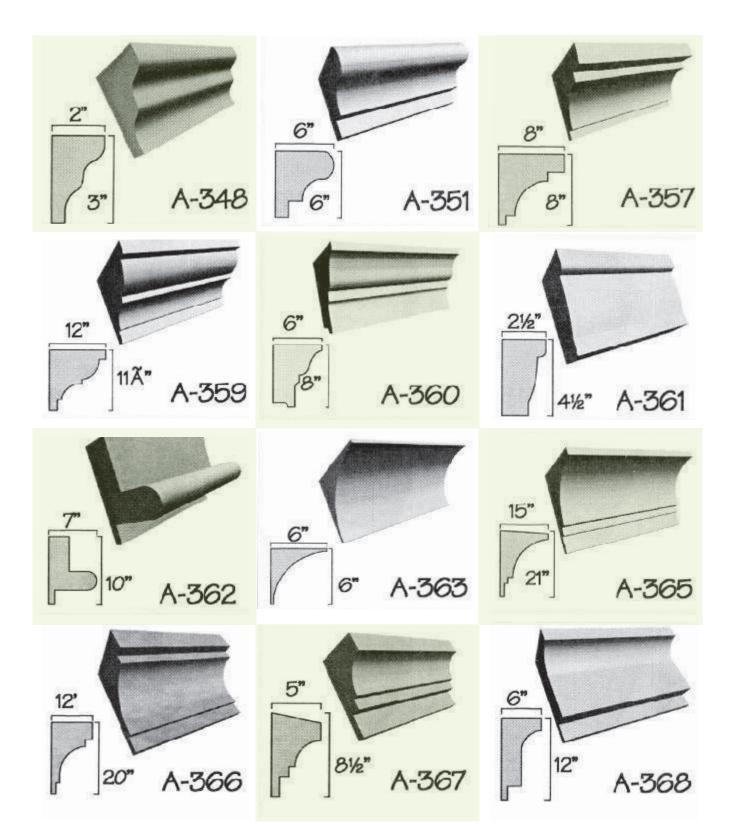

buildings you may glue the letters to wood strapping and screw the strapping to the siding.





## LOGOS AND SHAPES MADE FROM FOAM

## Processed and manufactured from your artwork





## Important!

All foam letters should be painted to withstand UV rays. Latex-based paints will work best and will not eat into the foam. You can use most types of oil based paints (for great colours or affects) after you have applied at least 2 coats of a good quality latex paint (test a small area with the finish coat, prior to proceeding).

## How to order your products:

Please email your files or enquiries to customerservice@flowersgroup.com or call us on (345) 623 0000 Overseas Toll Free: 1 727 495 0107











































































































































































































































































































































## **ARCHITECTURAL FOAM DESIGNS**



















W-41

4%

W-44

31/2"

























# Louvered Vents



#### **ARCHITECTURAL FOAM DESIGNS**







## **ARCHITECTURAL FOAM DESIGNS**



# NOTES

| <br> |
|------|
|      |
|      |
|      |
|      |
| <br> |
|      |
|      |
|      |
|      |
|      |
|      |
|      |
|      |
|      |
|      |
|      |
|      |
|      |
|      |
|      |
|      |
|      |
|      |
|      |
|      |
|      |
|      |
|      |
|      |
|      |
|      |
|      |
|      |
| <br> |
|      |
|      |
|      |
|      |