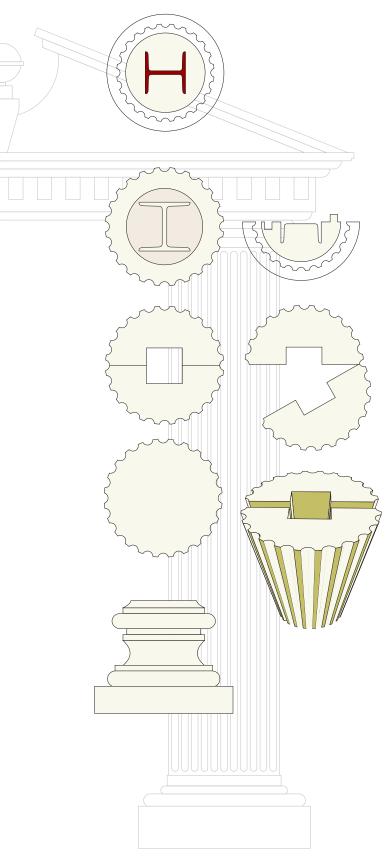

We specialize in foam work such as Architectural and building components (EIFS), Dimensional Signs, Concrete maids, Property Gateways & Entryway Signs, Wayfinding and Directional signage, Columns, Cast Concrete Form Inserts, 3D Graphics (large or small), foam lettering in any type of font (for outside on your building or interior use), Logos and Graphics, Trade Show displays, Theatre sets, Store decoration (e.g. Large snowflakes, Cartoon or realistic style art and many other promotional items), Acoustical applications and many more products made from EPS foam.

We are your première source for custom cut EPS foam shapes. With many years of combine involvement in the foam and graphic business, we can design, create and produce almost any imaginable shape in EPS foam.

Our computer controlled foam cutting systems are the largest in the Caribbean and can produce everything from small, simple shapes and designs to large complex designs. The applications for custom EPS foam is almost limitless. Whether used for building trim and architectural shapes in conjunction with EIFS (Exterior Insulating and Finishing Systems), concrete casting maids (re-useable or disposable) or entryways and gates, we will meet your requirements on-time and exactly to specification.