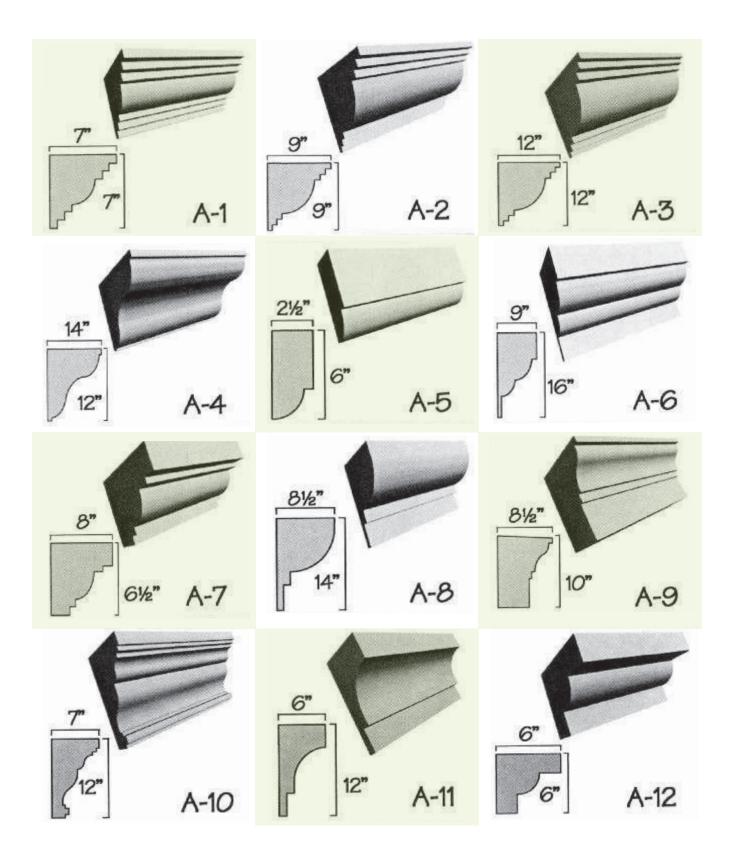

## **ARCHITECTURAL FOAM DESIGNS**

W-41

4%

W-44

31/2"

#### **ARCHITECTURAL FOAM DESIGNS**

## **ARCHITECTURAL FOAM DESIGNS**