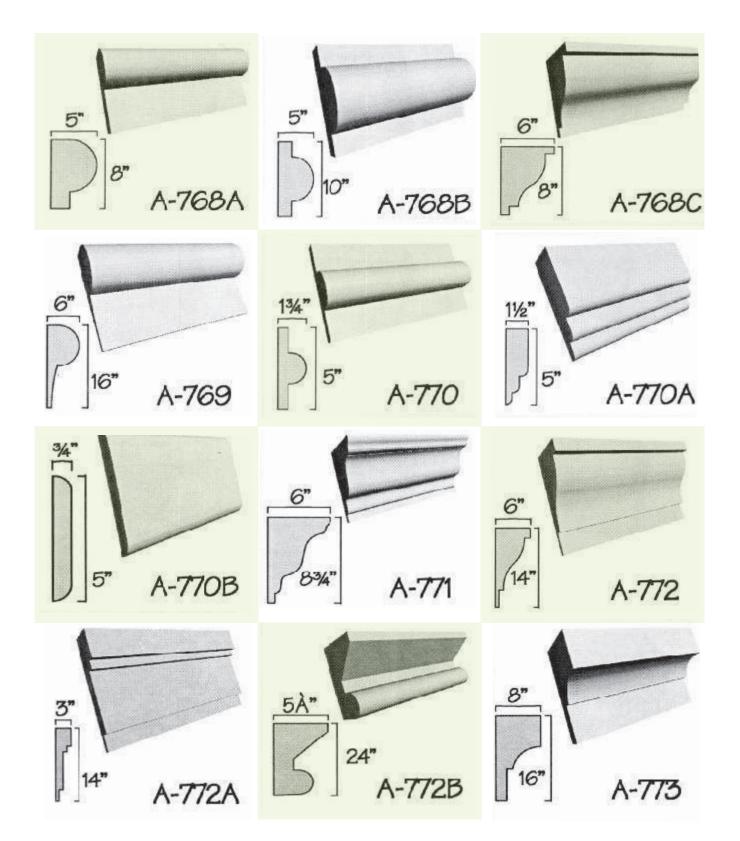

M

## Processed and manufactured from your artwork





## Important!

All foam letters should be painted to withstand UV rays. Latex-based paints will work best and will not eat into the foam. You can use most types of oil based paints (for great colours or affects) after you have applied at least 2 coats of a good quality latex paint (test a small area with the finish coat, prior to proceeding).

## How to order your products:

Please email your files or enquiries to customerservice@flowersgroup.com or call us on (345) 623 0000 Overseas Toll Free: 1 727 495 0107











































































































































































































































































































































## **ARCHITECTURAL FOAM DESIGNS**



















W-41

4%

W-44

31/2"

























# Louvered Vents



#### **ARCHITECTURAL FOAM DESIGNS**







## **ARCHITECTURAL FOAM DESIGNS**



# NOTES

| <br> |
|------|
|      |
|      |
|      |
|      |
| <br> |
|      |
|      |
|      |
|      |
|      |
|      |
|      |
|      |
|      |
|      |
|      |
|      |
|      |
|      |
|      |
|      |
|      |
|      |
|      |
|      |
|      |
|      |
|      |
|      |
|      |
|      |
|      |
|      |
| <br> |
|      |
|      |
|      |
|      |
|      |
|      |
|      |



**FLOWERS** 184 Seymour Drive Industrial Park PO Box 900 GRAND CAYMAN KY1 – 9006 Cayman Islands Pho