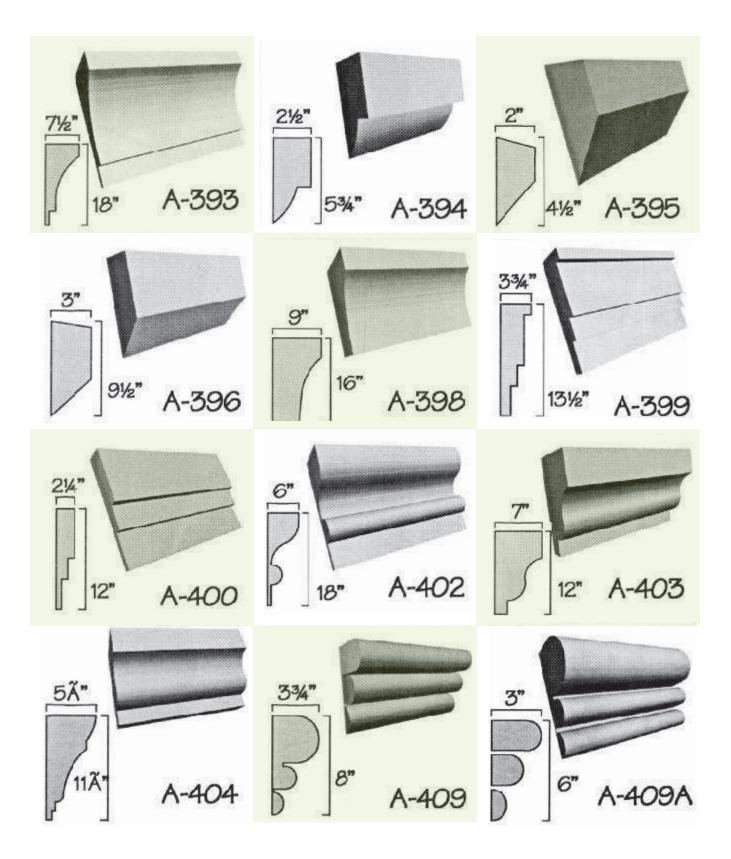

may glue the letters to wood strapping and screw the strapping to the siding.





## LOGOS AND SHAPES MADE FROM FOAM

## Processed and manufactured from your artwork





## Important!

All foam letters should be painted to withstand UV rays. Latex-based paints will work best and will not eat into the foam. You can use most types of oil based paints (for great colours or affects) after you have applied at least 2 coats of a good quality latex paint (test a small area with the finish coat, prior to proceeding).

## How to order your products:

Please email your files or enquiries to customerservice@flowersgroup.com or call us on (345) 623 0000 Overseas Toll Free: 1 727 495 0107











































































































































































































































































































































## **ARCHITECTURAL FOAM DESIGNS**



















W-41

4%

W-44

31/2"

























# Louvered Vents



#### **ARCHITECTURAL FOAM DESIGNS**







## **ARCHITECTURAL FOAM DESIGNS**



# NOTES

| <br> |
|------|
|      |
|      |
|      |
|      |
| <br> |
|      |
|      |
|      |
|      |
|      |
|      |
|      |
|      |
|      |
|      |
|      |
|      |
|      |
|      |
|      |
|      |
|      |
|      |
|      |
|      |
|      |
|      |
|      |
|      |
|      |
|      |
|      |
|      |
| <br> |
|      |
|      |
|      |
|      |
|      |
|