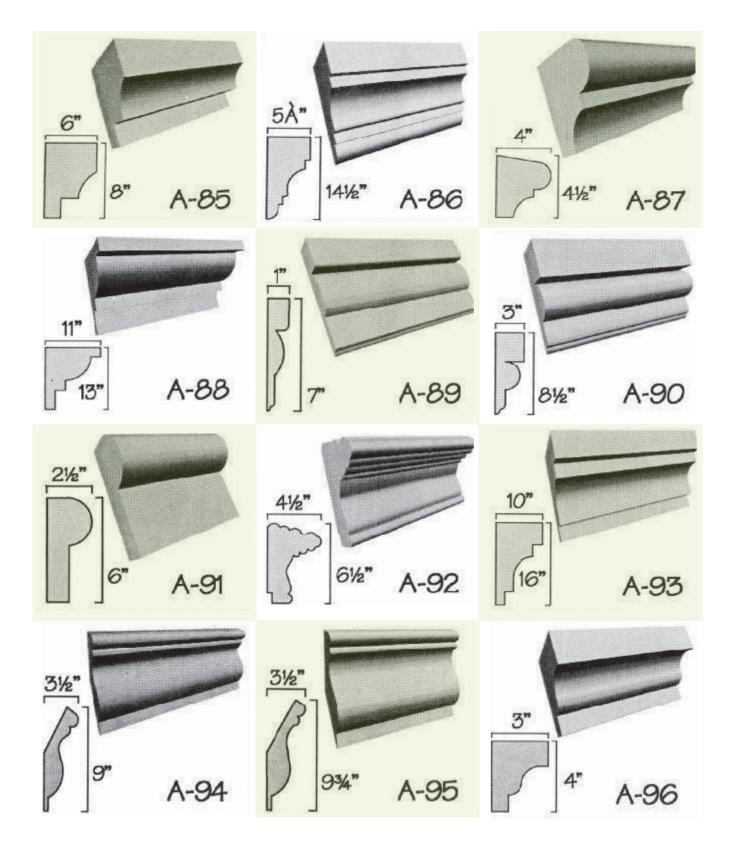

ion adhesive or other products. If applying letters to metal clad buildings you may glue the letters to wood strapping and screw the strapping to the siding.





## LOGOS AND SHAPES MADE FROM FOAM

## Processed and manufactured from your artwork





## Important!

All foam letters should be painted to withstand UV rays. Latex-based paints will work best and will not eat into the foam. You can use most types of oil based paints (for great colours or affects) after you have applied at least 2 coats of a good quality latex paint (test a small area with the finish coat, prior to proceeding).

## How to order your products:

Please email your files or enquiries to customerservice@flowersgroup.com or call us on (345) 623 0000 Overseas Toll Free: 1 727 495 0107











































































































































































































































































































































## **ARCHITECTURAL FOAM DESIGNS**



















W-41

4%

W-44

31/2"

























# Louvered Vents



#### **ARCHITECTURAL FOAM DESIGNS**







## **ARCHITECTURAL FOAM DESIGNS**



# NOTES

| <br> |
|------|
|      |
|      |
|      |
|      |
| <br> |
|      |
|      |
|      |
|      |
|      |
|      |
|      |
|      |
|      |
|      |
|      |
|      |
|      |
|      |
|      |
|      |
|      |
|      |
|      |
|      |
|      |
|      |
|      |
|      |
|      |
|