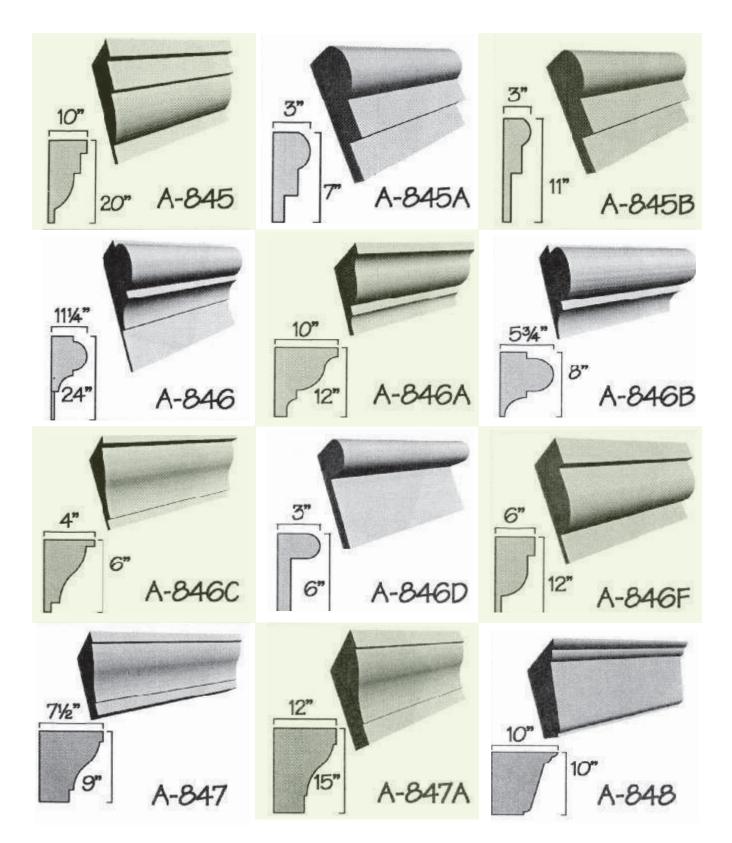

ortant!

All foam letters should be painted to withstand UV rays. Latex-based paints will work best and will not eat into the foam. You can use most types of oil based paints (for great colours or affects) after you have applied at least 2 coats of a good quality latex paint (test a small area with the finish coat, prior to proceeding).

## How to order your products:

Please email your files or enquiries to customerservice@flowersgroup.com or call us on (345) 623 0000 Overseas Toll Free: 1 727 495 0107











































































































































































































































































































































## **ARCHITECTURAL FOAM DESIGNS**



















W-41

4%

W-44

31/2"

























# Louvered Vents



#### **ARCHITECTURAL FOAM DESIGNS**







## **ARCHITECTURAL FOAM DESIGNS**



# NOTES

| <br> |
|------|
|      |
|      |
|      |
|      |
| <br> |
|      |
|      |
|      |
|      |
|      |
|      |
|      |
|      |
|      |
|      |
|      |
|      |
|      |
|      |
|      |
|      |
|      |
|      |
|      |
|      |
|      |
|      |
|      |
|      |
|      |
|      |
|      |
|      |
| <br> |
|      |
|      |
|      |
|      |
|      |
|      |
|      |



**FLOWERS** 184 Seymour Drive Industrial Park PO Box 900 GRAND CAYMAN KY1 – 9006 Cayman Islands Phone: 345 623 0000 Overseas Toll Free: 1 727 495 0107 Email: cus