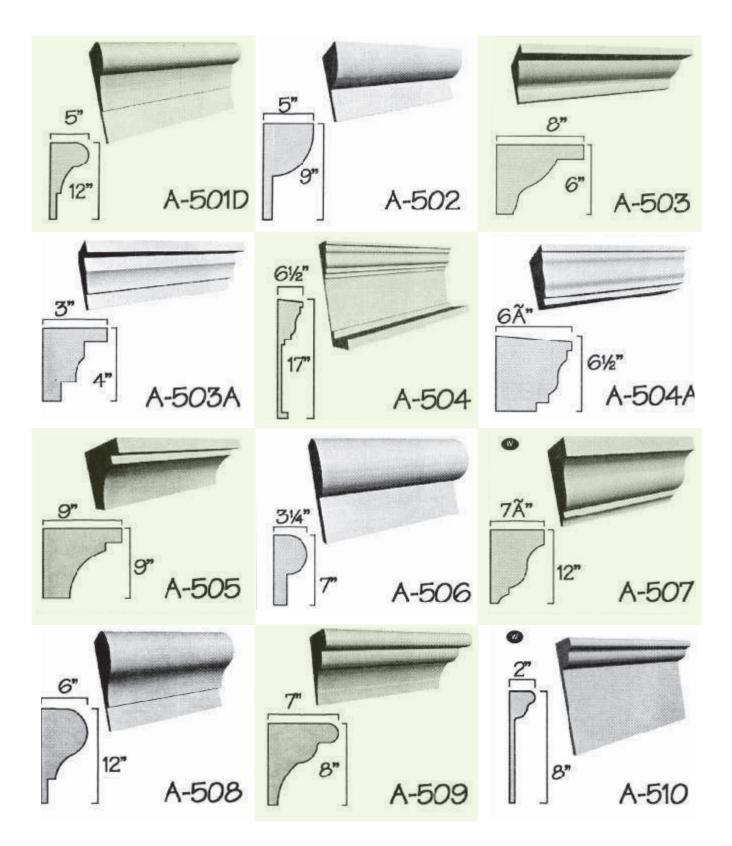

crew the strapping to the siding.





## LOGOS AND SHAPES MADE FROM FOAM

## Processed and manufactured from your artwork





## Important!

All foam letters should be painted to withstand UV rays. Latex-based paints will work best and will not eat into the foam. You can use most types of oil based paints (for great colours or affects) after you have applied at least 2 coats of a good quality latex paint (test a small area with the finish coat, prior to proceeding).

## How to order your products:

Please email your files or enquiries to customerservice@flowersgroup.com or call us on (345) 623 0000 Overseas Toll Free: 1 727 495 0107











































































































































































































































































































































## **ARCHITECTURAL FOAM DESIGNS**



















W-41

4%

W-44

31/2"

























# Louvered Vents



#### **ARCHITECTURAL FOAM DESIGNS**







## **ARCHITECTURAL FOAM DESIGNS**



# NOTES

| <br> |
|------|
|      |
|      |
|      |
|      |
| <br> |
|      |
|      |
|      |
|      |
|      |
|      |
|      |
|      |
|      |
|      |
|      |
|      |
|      |
|      |
|      |
|      |
|      |
|      |
|      |
|      |
|      |
|      |
|      |
|      |
|      |
|      |
|      |
|      |
| <br> |
|      |
|      |
|      |
|      |
|      |
|      |
|      |



**FLOWERS** 184 Seymour Dri