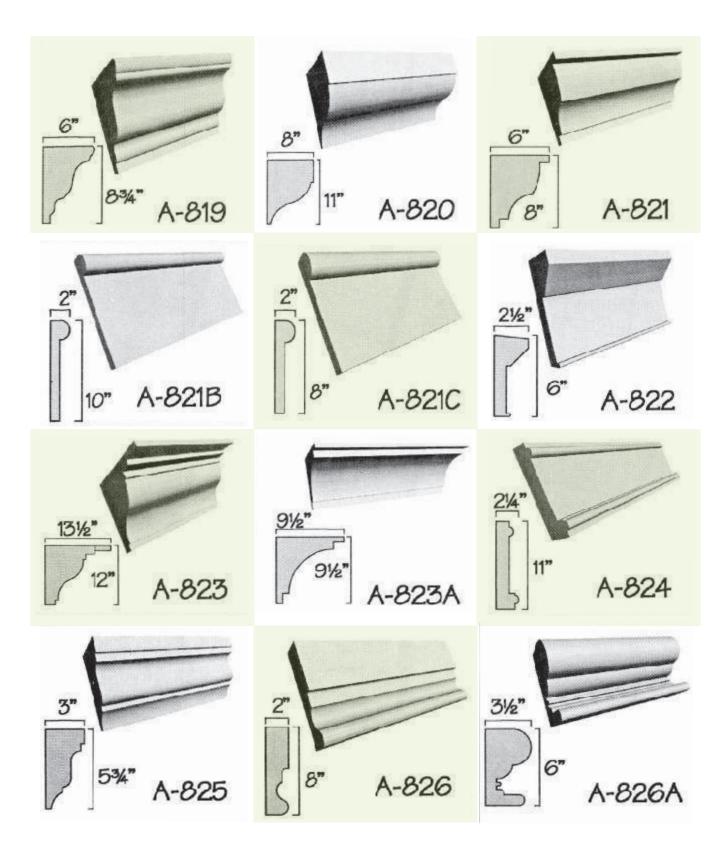

## **Foam Shapes**

#### We produce foam shapes for:

- Amusement park structures
- Concrete casting maids
- Building components (EIFS)
- Property gateways and entrances
- Architectural components
- Insulation panels
- Letters & logos for concrete work
- Concrete Noise Barriers
- Decorative Walls
- Cornices, keystones & quoins
- Parapets and caps
- Interior & exterior building construction

We are your première source for custom cut EPS foam shapes. With many years of combine involvement in the foam and graphic business, we can design, create and produce almost any imaginable shape in EPS foam.

# Expanded Polystyrene Foam Shapes

EPS foam is an incredibly unique product available to work with. The inclusion of computer cut trim and melding from our company is a very quick and easy way to increase the perceived value of any construction project. Whether you are involved in new construction, remodelling or renovating, our shapes can be incorporated into your project to enhance the entire job.

Our mouldings, cornices and wainscoting are also ideally suited for interior use. As large wood becomes less available and more scarce, large decorative mouldings become more expensive and difficult to produce. With custom cut EPS mouldings, size is no longer a concern, and because the trim is lightweight it is quickly and easily installed and finished.

## There are several major advantages of custom cut EPS shapes over traditional methods:

- Intricate shapes and designs are possible in EPS foam that would otherwise be virtually impossible to reproduce in wood
- Our trim and mouldings are lightweight and can be easily installed by a single worker at the job site
- Foam custom shapes are unaffected by temperature and moisture changes.
- Never have to deal with cracked, warped or rotted trim and melding. Damaged product can easily be fixed or replaced