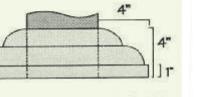

## **ARCHITECTURAL FOAM DESIGNS**

W-41

4%

W-44

31/2"

#### **ARCHITECTURAL FOAM DESIGNS**

## **ARCHITECTURAL FOAM DESIGNS**