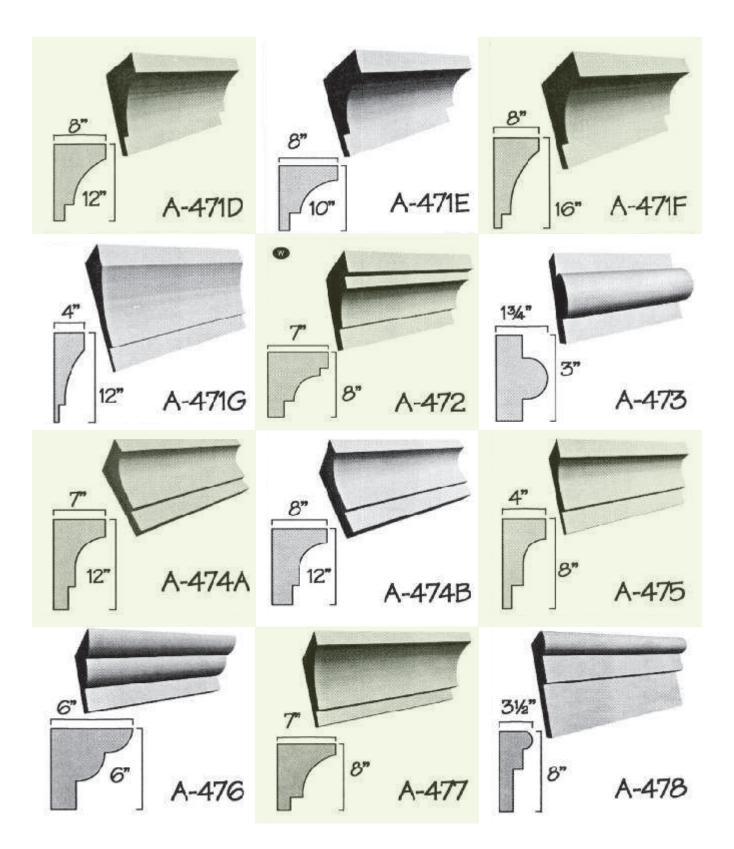

trapping and screw the strapping to the siding.





## LOGOS AND SHAPES MADE FROM FOAM

## Processed and manufactured from your artwork





## Important!

All foam letters should be painted to withstand UV rays. Latex-based paints will work best and will not eat into the foam. You can use most types of oil based paints (for great colours or affects) after you have applied at least 2 coats of a good quality latex paint (test a small area with the finish coat, prior to proceeding).

## How to order your products:

Please email your files or enquiries to customerservice@flowersgroup.com or call us on (345) 623 0000 Overseas Toll Free: 1 727 495 0107











































































































































































































































































































































## **ARCHITECTURAL FOAM DESIGNS**



















W-41

4%

W-44

31/2"

























# Louvered Vents



#### **ARCHITECTURAL FOAM DESIGNS**







## **ARCHITECTURAL FOAM DESIGNS**



# NOTES

| <br> |
|------|
|      |
|      |
|      |
|      |
| <br> |
|      |
|      |
|      |
|      |
|      |
|      |
|      |
|      |
|      |
|      |
|      |
|      |
|      |
|      |
|      |
|      |
|      |
|      |
|      |
|      |
|      |
|      |
|      |
|      |
|      |
|      |
|      |
|      |
| <br> |
|      |
|      |
|      |
|      |
|      |
|      |
|      |



**FLOWERS** 1