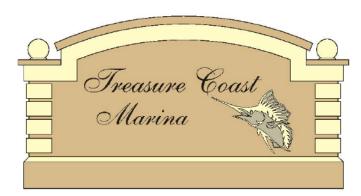

We can create stunning and affordable entryways, suitable for both new developments and existing properties matching desired or existing styles. These units can be built in a variety of configurations, integrating graphics and/or text to these structures. The finishes can be matched to your current building style and finish.

The installation of Entryway, Signage and Decorative wall structures is one of the easiest and most costeffective methods of enhancing the visual appeal of municipalities, Corporate offices, housing & apartment complexes and condominium units. These structures can be easily and cost-effectively added to any existing or future projects.

To enhance the visual appeal, custom lettering and graphics can be applied and mounted to the face of the structure. The material available for this are varied and wide ranging.

Please consult with our representative for additional costs and details.

## WE CAN ADD TEXT AND GRAPHICS TO MONUMENTS OR SIGNS PRODUCED WITH YOUR LOGO OR ARTWORK