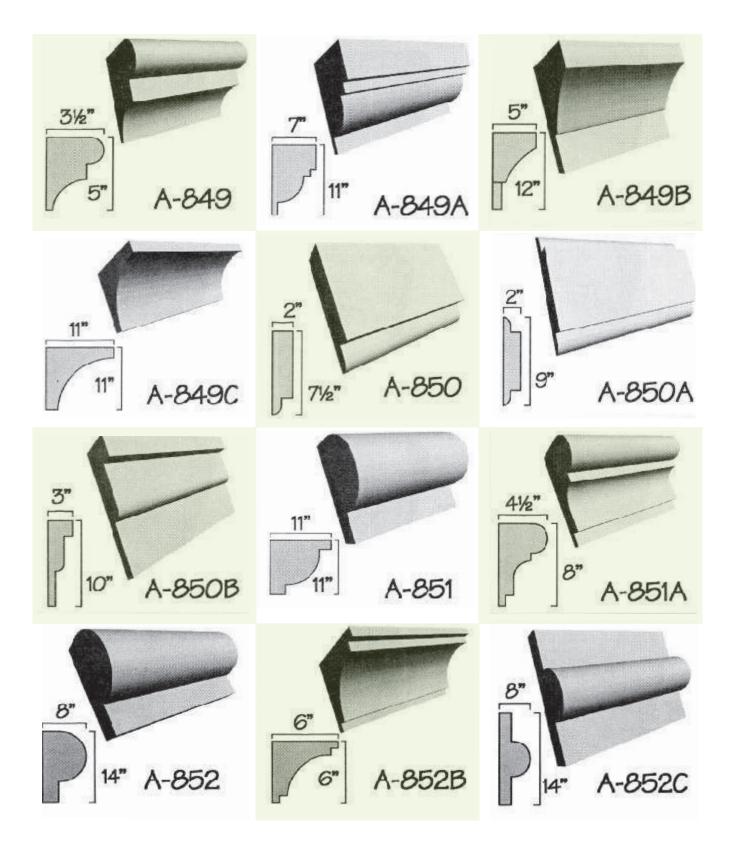

!

All foam letters should be painted to withstand UV rays. Latex-based paints will work best and will not eat into the foam. You can use most types of oil based paints (for great colours or affects) after you have applied at least 2 coats of a good quality latex paint (test a small area with the finish coat, prior to proceeding).

## How to order your products:

Please email your files or enquiries to customerservice@flowersgroup.com or call us on (345) 623 0000 Overseas Toll Free: 1 727 495 0107











































































































































































































































































































































## **ARCHITECTURAL FOAM DESIGNS**



















W-41

4%

W-44

31/2"

























# Louvered Vents



#### **ARCHITECTURAL FOAM DESIGNS**







## **ARCHITECTURAL FOAM DESIGNS**



# NOTES

| <br> |
|------|
|      |
|      |
|      |
|      |
| <br> |
|      |
|      |
|      |
|      |
|      |
|      |
|      |
|      |
|      |
|      |
|      |
|      |
|      |
|      |
|      |
|      |
|      |
|      |
|      |
|      |
|      |
|      |
|      |
|      |
|      |
|      |
|      |
|      |
| <br> |
|      |
|      |
|      |
|      |
|      |
|      |
|      |



**FLOWERS** 184 Seymour Drive Industrial Park PO Box 900 GRAND CAYMAN KY1 – 9006 Cayman Islands Phone: 345 623 0000 Overseas Toll Free: 1 727 495 0107 Email: customers