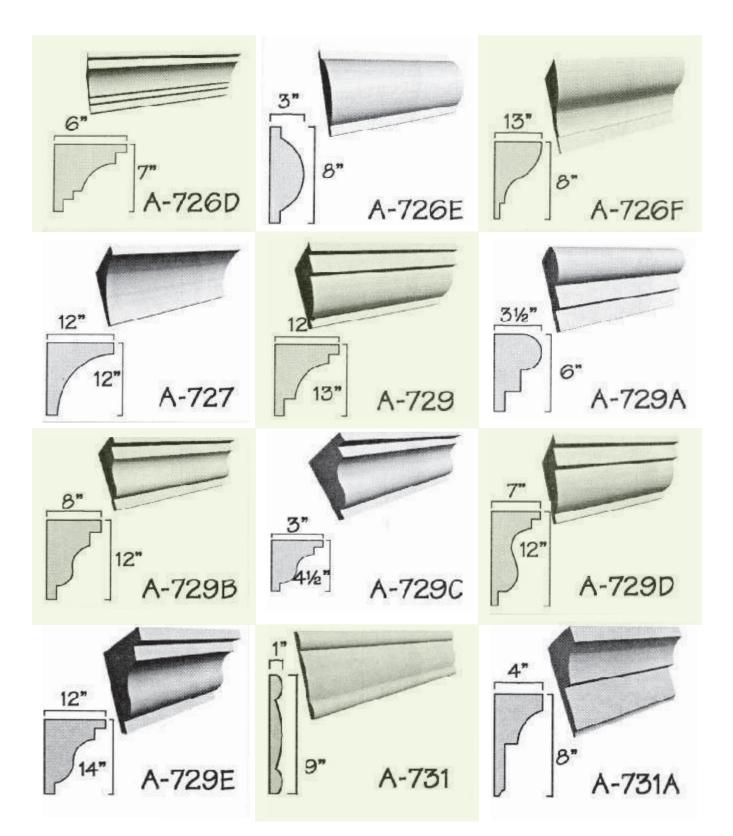

D SHAPES MADE FROM FOAM

## Processed and manufactured from your artwork





## Important!

All foam letters should be painted to withstand UV rays. Latex-based paints will work best and will not eat into the foam. You can use most types of oil based paints (for great colours or affects) after you have applied at least 2 coats of a good quality latex paint (test a small area with the finish coat, prior to proceeding).

## How to order your products:

Please email your files or enquiries to customerservice@flowersgroup.com or call us on (345) 623 0000 Overseas Toll Free: 1 727 495 0107











































































































































































































































































































































## **ARCHITECTURAL FOAM DESIGNS**



















W-41

4%

W-44

31/2"

























# Louvered Vents



#### **ARCHITECTURAL FOAM DESIGNS**







## **ARCHITECTURAL FOAM DESIGNS**



# NOTES

| <br> |
|------|
|      |
|      |
|      |
|      |
| <br> |
|      |
|      |
|      |
|      |
|      |
|      |
|      |
|      |
|      |
|      |
|      |
|      |
|      |
|      |
|      |
|      |
|      |
|      |
|      |
|      |
|      |
|      |
|      |
|      |
|      |
|      |
|      |
|      |
| <br> |
|      |
|      |
|      |
|      |
|      |
|      |
|      |



**FLOWERS** 184 Seymour Drive Industrial Park PO Box 900 GRAND CAYMAN KY1 – 9