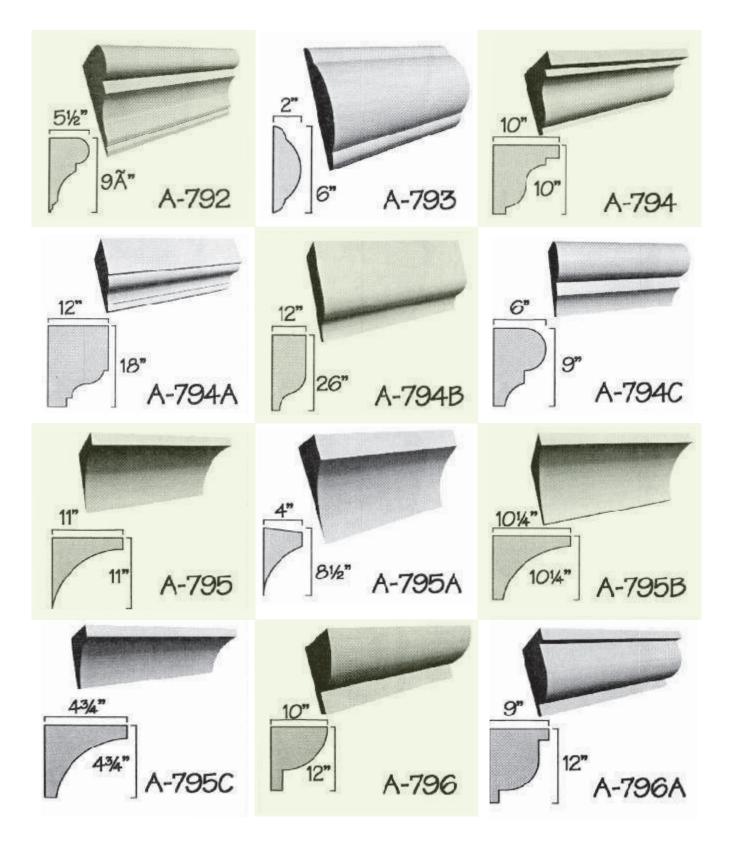

manufactured from your artwork





## Important!

All foam letters should be painted to withstand UV rays. Latex-based paints will work best and will not eat into the foam. You can use most types of oil based paints (for great colours or affects) after you have applied at least 2 coats of a good quality latex paint (test a small area with the finish coat, prior to proceeding).

## How to order your products:

Please email your files or enquiries to customerservice@flowersgroup.com or call us on (345) 623 0000 Overseas Toll Free: 1 727 495 0107











































































































































































































































































































































## **ARCHITECTURAL FOAM DESIGNS**



















W-41

4%

W-44

31/2"

























# Louvered Vents



#### **ARCHITECTURAL FOAM DESIGNS**







## **ARCHITECTURAL FOAM DESIGNS**



# NOTES

| <br> |
|------|
|      |
|      |
|      |
|      |
| <br> |
|      |
|      |
|      |
|      |
|      |
|      |
|      |
|      |
|      |
|      |
|      |
|      |
|      |
|      |
|      |
|      |
|      |
|      |
|      |
|      |
|      |
|      |
|      |
|      |
|      |
|      |
|      |
|      |
| <br> |
|      |
|      |
|      |
|      |
|      |
|      |
|      |



**FLOWERS** 184 Seymour Drive Industrial Park PO Box 900 GRAND CAYMAN KY1 – 9006 Cayman Islands Phone: 345 623 0000 Ove