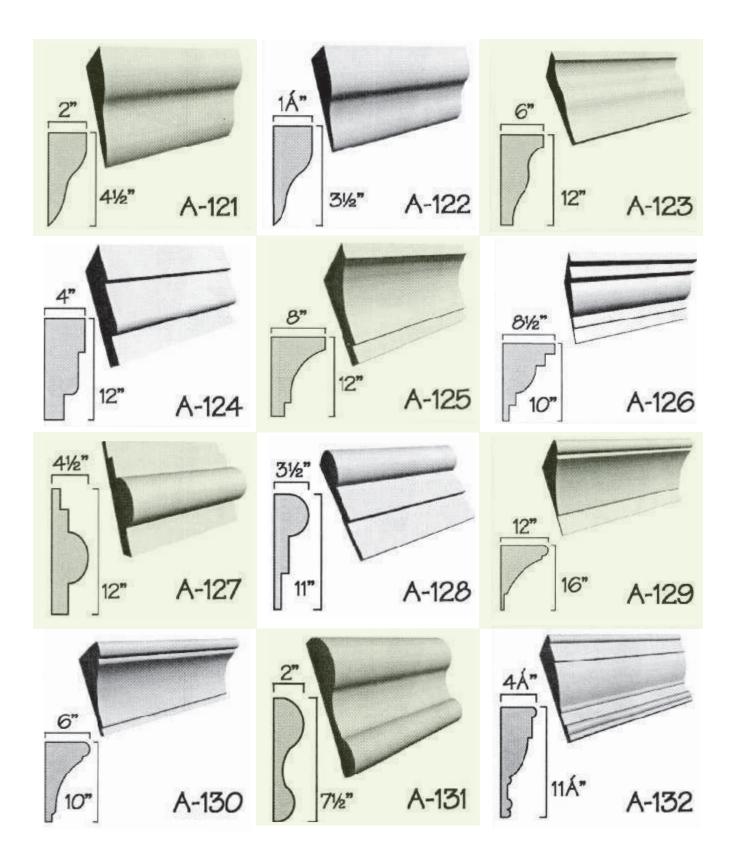

r other products. If applying letters to metal clad buildings you may glue the letters to wood strapping and screw the strapping to the siding.





## LOGOS AND SHAPES MADE FROM FOAM

## Processed and manufactured from your artwork





## Important!

All foam letters should be painted to withstand UV rays. Latex-based paints will work best and will not eat into the foam. You can use most types of oil based paints (for great colours or affects) after you have applied at least 2 coats of a good quality latex paint (test a small area with the finish coat, prior to proceeding).

## How to order your products:

Please email your files or enquiries to customerservice@flowersgroup.com or call us on (345) 623 0000 Overseas Toll Free: 1 727 495 0107











































































































































































































































































































































## **ARCHITECTURAL FOAM DESIGNS**



















W-41

4%

W-44

31/2"

























# Louvered Vents



#### **ARCHITECTURAL FOAM DESIGNS**







## **ARCHITECTURAL FOAM DESIGNS**



# NOTES

| <br> |
|------|
|      |
|      |
|      |
|      |
| <br> |
|      |
|      |
|      |
|      |
|      |
|      |
|      |
|      |
|      |
|      |
|      |
|      |
|      |
|      |
|      |
|      |
|      |
|      |
|      |
|      |
|      |
|      |
|      |
|      |
|      |
|      |
|      |
|