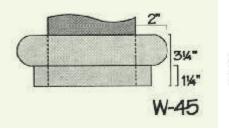

## **ARCHITECTURAL FOAM DESIGNS**

W-41

4%

W-44

31/2"

#### **ARCHITECTURAL FOAM DESIGNS**

## **ARCHITECTURAL FOAM DESIGNS**