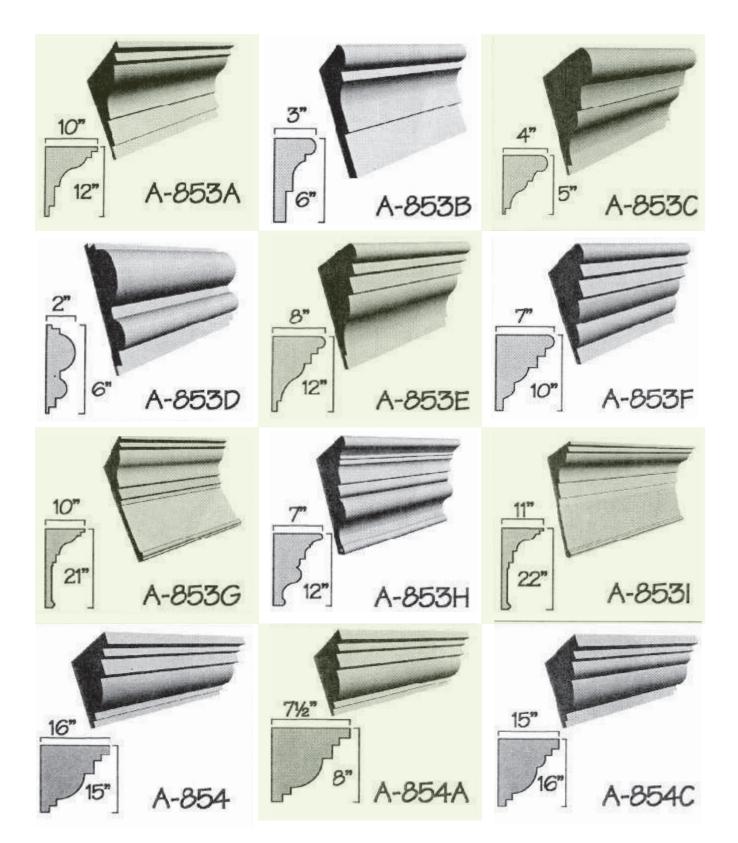

ll foam letters should be painted to withstand UV rays. Latex-based paints will work best and will not eat into the foam. You can use most types of oil based paints (for great colours or affects) after you have applied at least 2 coats of a good quality latex paint (test a small area with the finish coat, prior to proceeding).

## How to order your products:

Please email your files or enquiries to customerservice@flowersgroup.com or call us on (345) 623 0000 Overseas Toll Free: 1 727 495 0107











































































































































































































































































































































## **ARCHITECTURAL FOAM DESIGNS**



















W-41

4%

W-44

31/2"

























# Louvered Vents



#### **ARCHITECTURAL FOAM DESIGNS**







## **ARCHITECTURAL FOAM DESIGNS**



# NOTES

| <br> |
|------|
|      |
|      |
|      |
|      |
| <br> |
|      |
|      |
|      |
|      |
|      |
|      |
|      |
|      |
|      |
|      |
|      |
|      |
|      |
|      |
|      |
|      |
|      |
|      |
|      |
|      |
|      |
|      |
|      |
|      |
|      |
|      |
|      |
|      |
| <br> |
|      |
|      |
|      |
|      |
|      |
|      |
|      |



**FLOWERS** 184 Seymour Drive Industrial Park PO Box 900 GRAND CAYMAN KY1 – 9006 Cayman Islands Phone: 345 623 0000 Overseas Toll Free: 1 727 495 0107 Email: customerservi