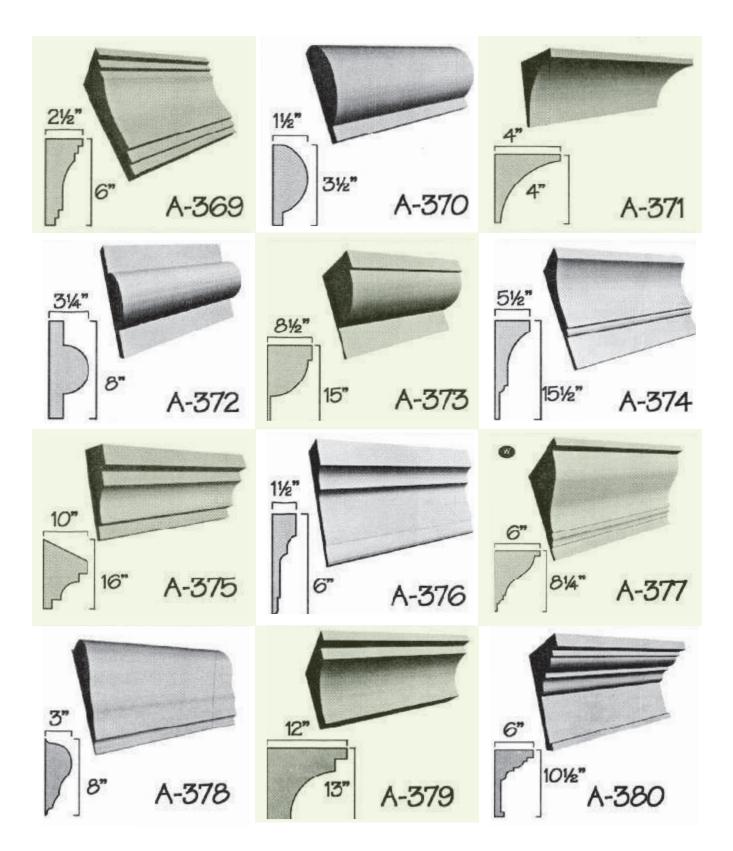

dings you may glue the letters to wood strapping and screw the strapping to the siding.





## LOGOS AND SHAPES MADE FROM FOAM

## Processed and manufactured from your artwork





## Important!

All foam letters should be painted to withstand UV rays. Latex-based paints will work best and will not eat into the foam. You can use most types of oil based paints (for great colours or affects) after you have applied at least 2 coats of a good quality latex paint (test a small area with the finish coat, prior to proceeding).

## How to order your products:

Please email your files or enquiries to customerservice@flowersgroup.com or call us on (345) 623 0000 Overseas Toll Free: 1 727 495 0107











































































































































































































































































































































## **ARCHITECTURAL FOAM DESIGNS**



















W-41

4%

W-44

31/2"

























# Louvered Vents



#### **ARCHITECTURAL FOAM DESIGNS**







## **ARCHITECTURAL FOAM DESIGNS**



# NOTES

| <br> |
|------|
|      |
|      |
|      |
|      |
| <br> |
|      |
|      |
|      |
|      |
|      |
|      |
|      |
|      |
|      |
|      |
|      |
|      |
|      |
|      |
|      |
|      |
|      |
|      |
|      |
|      |
|      |
|      |
|      |
|      |
|      |
|      |
|      |
|      |
| <br> |
|      |
|      |
|      |
|      |
|