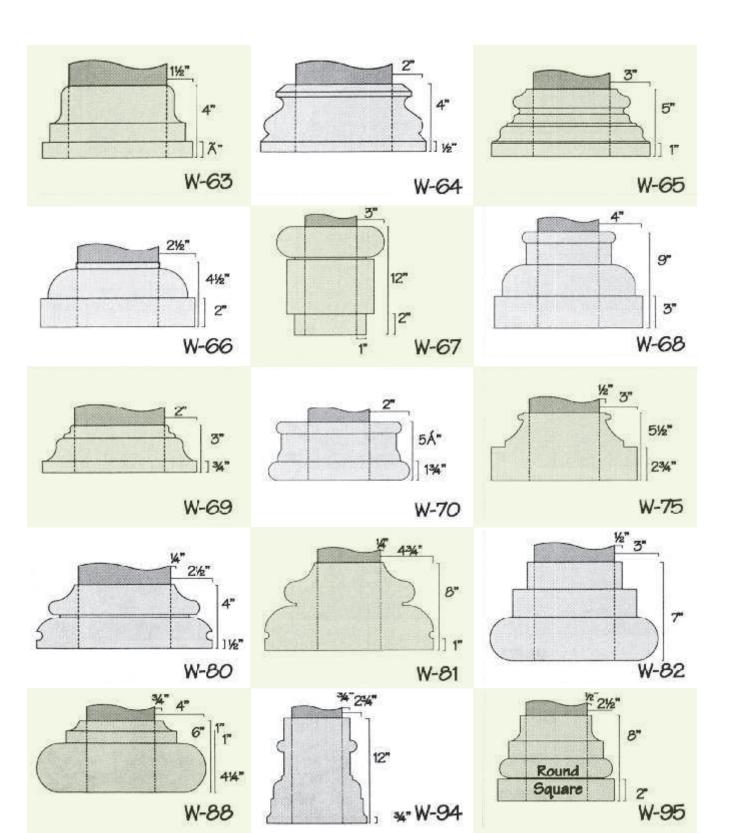

inted to withstand UV rays. Latex-based paints will work best and will not eat into the foam. You can use most types of oil based paints (for great colours or affects) after you have applied at least 2 coats of a good quality latex paint (test a small area with the finish coat, prior to proceeding).

## How to order your products:

Please email your files or enquiries to customerservice@flowersgroup.com or call us on (345) 623 0000 Overseas Toll Free: 1 727 495 0107











































































































































































































































































































































## **ARCHITECTURAL FOAM DESIGNS**



















W-41

4%

W-44

31/2"

























# Louvered Vents



#### **ARCHITECTURAL FOAM DESIGNS**







## **ARCHITECTURAL FOAM DESIGNS**



# NOTES

| <br> |
|------|
|      |
|      |
|      |
|      |
| <br> |
|      |
|      |
|      |
|      |
|      |
|      |
|      |
|      |
|      |
|      |
|      |
|      |
|      |
|      |
|      |
|      |
|      |
|      |
|      |
|      |
|      |
|      |
|      |
|      |
|      |
|      |
|      |
|      |
| <br> |
|      |
|      |
|      |
|      |
|      |
|      |
|      |



**FLOWERS** 184 Seymour Drive Industrial Park PO Box 900 GRAND CAYMAN KY1 – 9006 Cayman Islands Phone: 345 623 0000 Overseas Toll Free: 1 727 495 0107 Email: customerservice@flowersgroup.com

www.flo