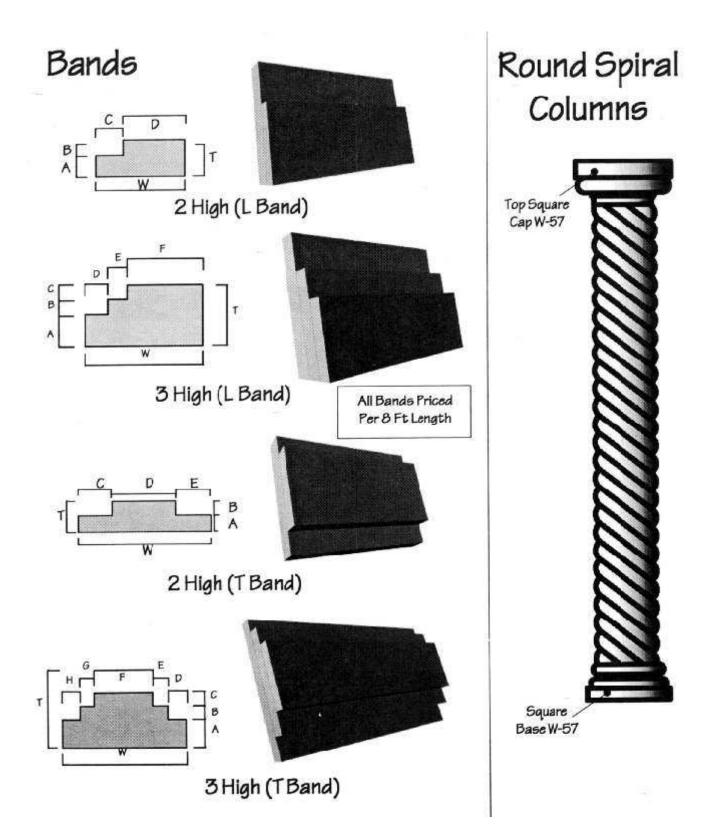

You can use most types of oil based paints (for great colours or affects) after you have applied at least 2 coats of a good quality latex paint (test a small area with the finish coat, prior to proceeding).

## How to order your products:

Please email your files or enquiries to customerservice@flowersgroup.com or call us on (345) 623 0000 Overseas Toll Free: 1 727 495 0107











































































































































































































































































































































## **ARCHITECTURAL FOAM DESIGNS**



















W-41

4%

W-44

31/2"

























# Louvered Vents



#### **ARCHITECTURAL FOAM DESIGNS**







## **ARCHITECTURAL FOAM DESIGNS**



# NOTES

| <br> |
|------|
|      |
|      |
|      |
|      |
| <br> |
|      |
|      |
|      |
|      |
|      |
|      |
|      |
|      |
|      |
|      |
|      |
|      |
|      |
|      |
|      |
|      |
|      |
|      |
|      |
|      |
|      |
|      |
|      |
|      |
|      |
|      |
|      |
|      |
| <br> |
|      |
|      |
|      |
|      |
|      |
|      |
|      |



**FLOWERS** 184 Seymour Drive Industrial Park PO Box 900 GRAND CAYMAN KY1 – 9006 Cayman Islands Phone: 345 623 0000 Overseas Toll Free: 1 727 495 0107 Email: customerservice@flowersgroup.com

www.flowersgroup.com

Like us on Facebook