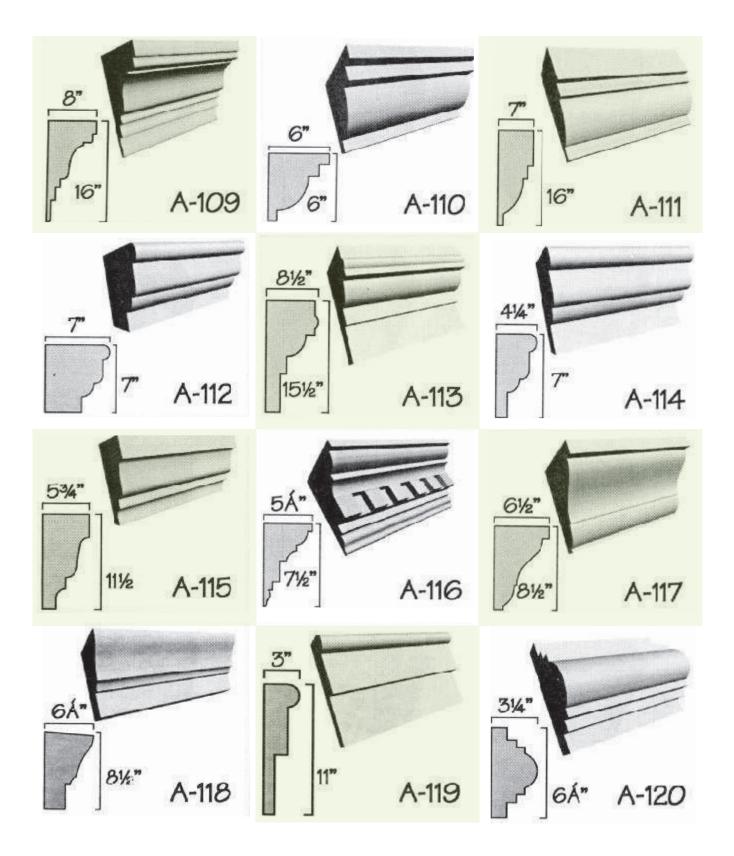

ve or other products. If applying letters to metal clad buildings you may glue the letters to wood strapping and screw the strapping to the siding.





## LOGOS AND SHAPES MADE FROM FOAM

## Processed and manufactured from your artwork





## Important!

All foam letters should be painted to withstand UV rays. Latex-based paints will work best and will not eat into the foam. You can use most types of oil based paints (for great colours or affects) after you have applied at least 2 coats of a good quality latex paint (test a small area with the finish coat, prior to proceeding).

## How to order your products:

Please email your files or enquiries to customerservice@flowersgroup.com or call us on (345) 623 0000 Overseas Toll Free: 1 727 495 0107











































































































































































































































































































































## **ARCHITECTURAL FOAM DESIGNS**



















W-41

4%

W-44

31/2"

























# Louvered Vents



#### **ARCHITECTURAL FOAM DESIGNS**







## **ARCHITECTURAL FOAM DESIGNS**



# NOTES

| <br> |
|------|
|      |
|      |
|      |
|      |
| <br> |
|      |
|      |
|      |
|      |
|      |
|      |
|      |
|      |
|      |
|      |
|      |
|      |
|      |
|      |
|      |
|      |
|      |
|      |
|      |
|      |
|      |
|      |
|      |
|      |
|      |
|      |
|