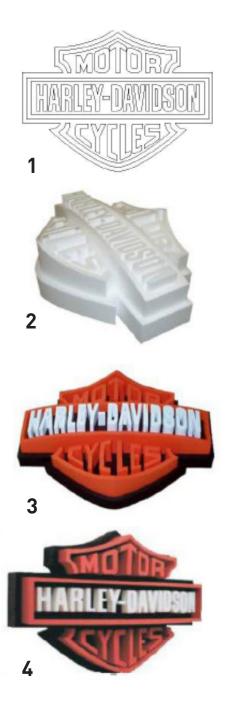

## LOGOS AND SHAPES MADE FROM FOAM

## Processed and manufactured from your artwork