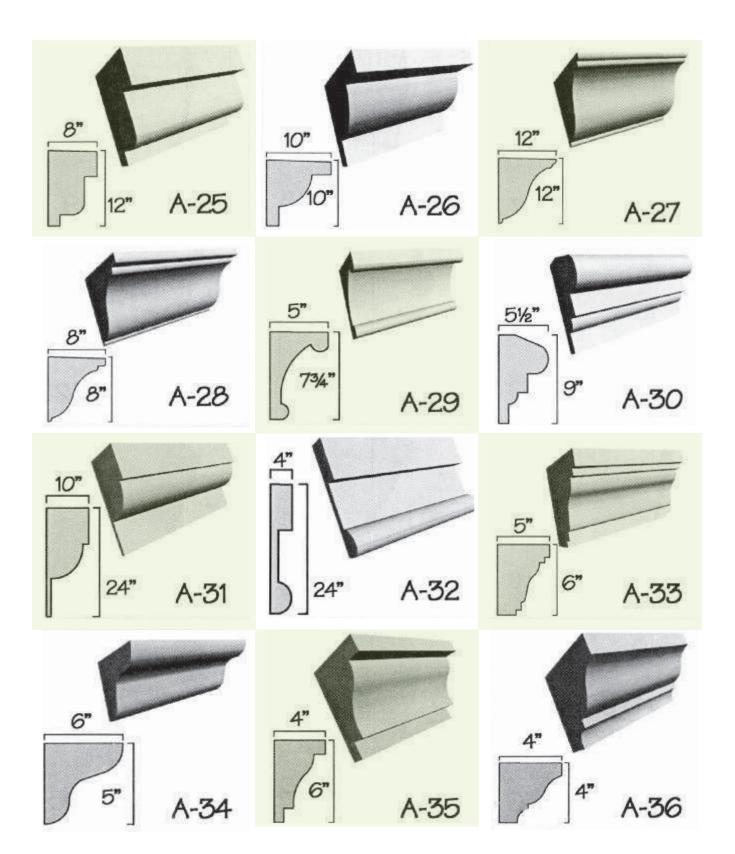

of silicone, construction adhesive or other products. If applying letters to metal clad buildings you may glue the letters to wood strapping and screw the strapping to the siding.





## LOGOS AND SHAPES MADE FROM FOAM

## Processed and manufactured from your artwork





## Important!

All foam letters should be painted to withstand UV rays. Latex-based paints will work best and will not eat into the foam. You can use most types of oil based paints (for great colours or affects) after you have applied at least 2 coats of a good quality latex paint (test a small area with the finish coat, prior to proceeding).

## How to order your products:

Please email your files or enquiries to customerservice@flowersgroup.com or call us on (345) 623 0000 Overseas Toll Free: 1 727 495 0107











































































































































































































































































































































## **ARCHITECTURAL FOAM DESIGNS**



















W-41

4%

W-44

31/2"

























# Louvered Vents



#### **ARCHITECTURAL FOAM DESIGNS**







## **ARCHITECTURAL FOAM DESIGNS**



# NOTES

| <br> |
|------|
|      |
|      |
|      |
|      |
| <br> |
|      |
|      |
|      |
|      |
|      |
|      |
|      |
|      |
|      |
|      |
|      |
|      |
|      |
|      |
|      |
|      |
|      |
|      |
|      |
|      |
|      |
|      |
|      |
|