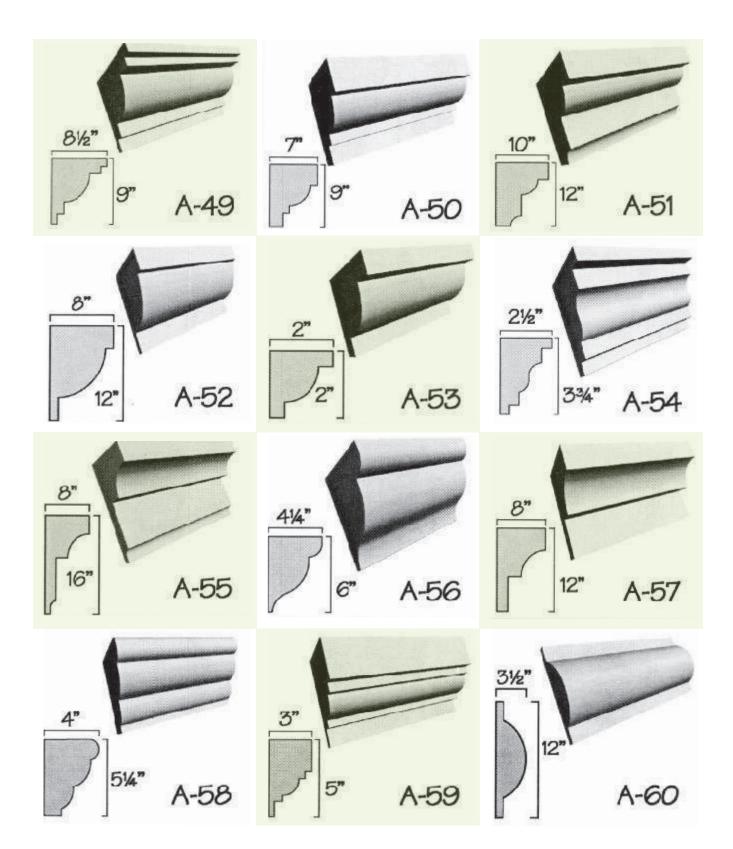

one, construction adhesive or other products. If applying letters to metal clad buildings you may glue the letters to wood strapping and screw the strapping to the siding.





## LOGOS AND SHAPES MADE FROM FOAM

## Processed and manufactured from your artwork





## Important!

All foam letters should be painted to withstand UV rays. Latex-based paints will work best and will not eat into the foam. You can use most types of oil based paints (for great colours or affects) after you have applied at least 2 coats of a good quality latex paint (test a small area with the finish coat, prior to proceeding).

## How to order your products:

Please email your files or enquiries to customerservice@flowersgroup.com or call us on (345) 623 0000 Overseas Toll Free: 1 727 495 0107











































































































































































































































































































































## **ARCHITECTURAL FOAM DESIGNS**



















W-41

4%

W-44

31/2"

























# Louvered Vents



#### **ARCHITECTURAL FOAM DESIGNS**







## **ARCHITECTURAL FOAM DESIGNS**



# NOTES

| <br> |
|------|
|      |
|      |
|      |
|      |
| <br> |
|      |
|      |
|      |
|      |
|      |
|      |
|      |
|      |
|      |
|      |
|      |
|      |
|      |
|      |
|      |
|      |
|      |
|      |
|      |
|      |
|      |
|      |
|      |
|      |