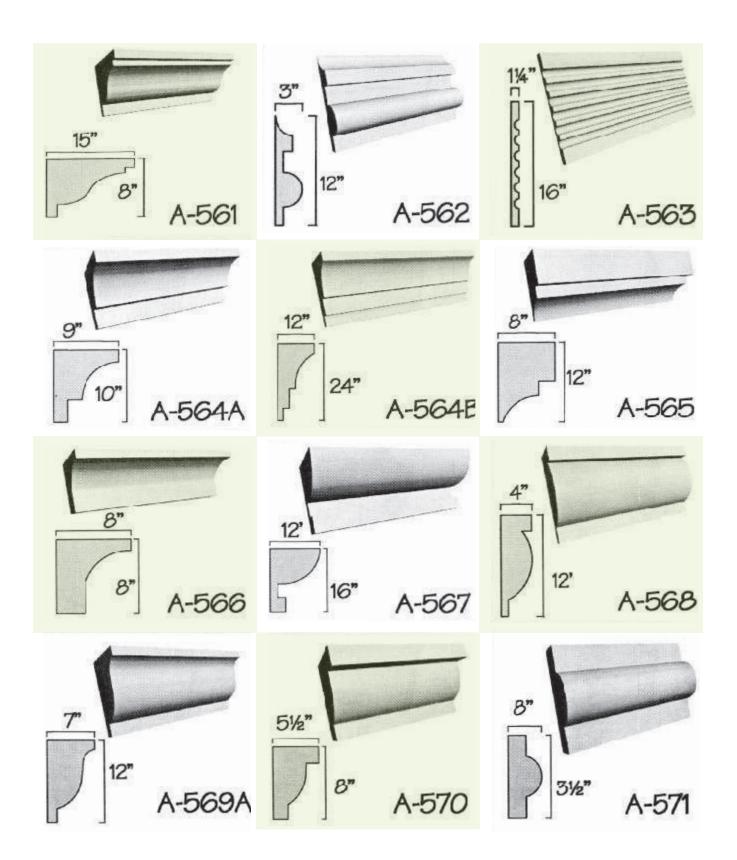

the siding.





## LOGOS AND SHAPES MADE FROM FOAM

## Processed and manufactured from your artwork





## Important!

All foam letters should be painted to withstand UV rays. Latex-based paints will work best and will not eat into the foam. You can use most types of oil based paints (for great colours or affects) after you have applied at least 2 coats of a good quality latex paint (test a small area with the finish coat, prior to proceeding).

## How to order your products:

Please email your files or enquiries to customerservice@flowersgroup.com or call us on (345) 623 0000 Overseas Toll Free: 1 727 495 0107











































































































































































































































































































































## **ARCHITECTURAL FOAM DESIGNS**



















W-41

4%

W-44

31/2"

























# Louvered Vents



#### **ARCHITECTURAL FOAM DESIGNS**







## **ARCHITECTURAL FOAM DESIGNS**



# NOTES

| <br> |
|------|
|      |
|      |
|      |
|      |
| <br> |
|      |
|      |
|      |
|      |
|      |
|      |
|      |
|      |
|      |
|      |
|      |
|      |
|      |
|      |
|      |
|      |
|      |
|      |
|      |
|      |
|      |
|      |
|      |
|      |
|      |
|      |
|      |
|      |
| <br> |
|      |
|      |
|      |
|      |
|      |
|      |
|      |



**FLOWERS** 184 Seymour Drive Industrial Park PO