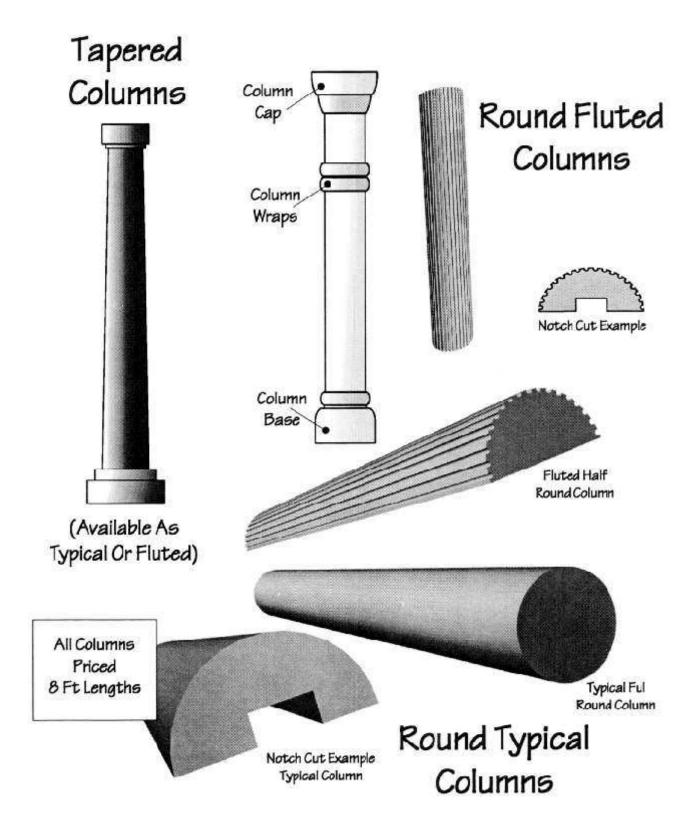

can use most types of oil based paints (for great colours or affects) after you have applied at least 2 coats of a good quality latex paint (test a small area with the finish coat, prior to proceeding).

## How to order your products:

Please email your files or enquiries to customerservice@flowersgroup.com or call us on (345) 623 0000 Overseas Toll Free: 1 727 495 0107











































































































































































































































































































































## **ARCHITECTURAL FOAM DESIGNS**



















W-41

4%

W-44

31/2"

























# Louvered Vents



#### **ARCHITECTURAL FOAM DESIGNS**







## **ARCHITECTURAL FOAM DESIGNS**



# NOTES

| <br> |
|------|
|      |
|      |
|      |
|      |
| <br> |
|      |
|      |
|      |
|      |
|      |
|      |
|      |
|      |
|      |
|      |
|      |
|      |
|      |
|      |
|      |
|      |
|      |
|      |
|      |
|      |
|      |
|      |
|      |
|      |
|      |
|      |
|      |
|      |
| <br> |
|      |
|      |
|      |
|      |
|      |
|      |
|      |



**FLOWERS** 184 Seymour Drive Industrial Park PO Box 900 GRAND CAYMAN KY1 – 9006 Cayman Islands Phone: 345 623 0000 Overseas Toll Free: 1 727 495 0107 Email: customerservice@flowersgroup.com

www.flowersgroup.com

Like us on Facebook