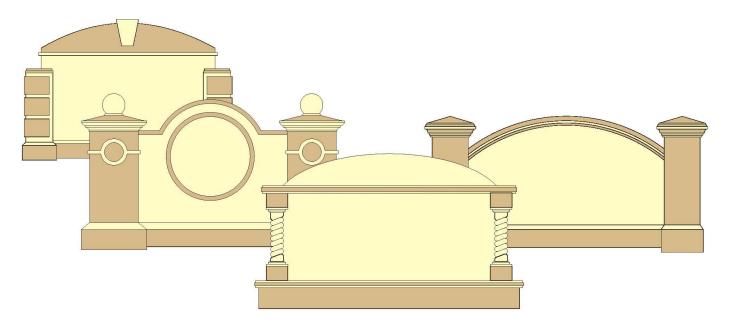

We can create stunning and affordable entryways, suitable for both new developments and existing properties matching desired or existing styles. These units can be built in a variety of configurations, integrating graphics and/or text to these structures. The finishes can be matched to your current building style and finish.

The installation of Entryway, Signage and Decorative wall structures is one of the easiest and most costeffective methods of enhancing the visual appeal of municipalities, Corporate offices, housing & apartment complexes and condominium units. These structures can be easily and cost-effectively added to any existing or future projects.

Through the use of advanced design and construction techniques, we are able to produce virtually any design or style of Wall System. Our wall systems are designed and produced using computer controlled manufacturing processes and are finished with scientifically engineered coatings that are weather proof, impact resistant and visually appealing. All entryways and wall systems are constructed using our multi-layer design system.

The base, or core, of the structure is produced using environmentally friendly EPS. EPS does not degrade or deteriorate over time and is unaffected by temperature changes, humidity and moisture. Additionally, as EPS is a non-organic material that has no nutritional value, pests and rodents are un-attracted to the structure. This structure core is coated with a virtually impermeable coating finish. A texture coat can be added to simulate various textures and finishes. The final finish can simulate a variety of material such as rock, brick, stone, wood, metal, etc., to point out just a few.