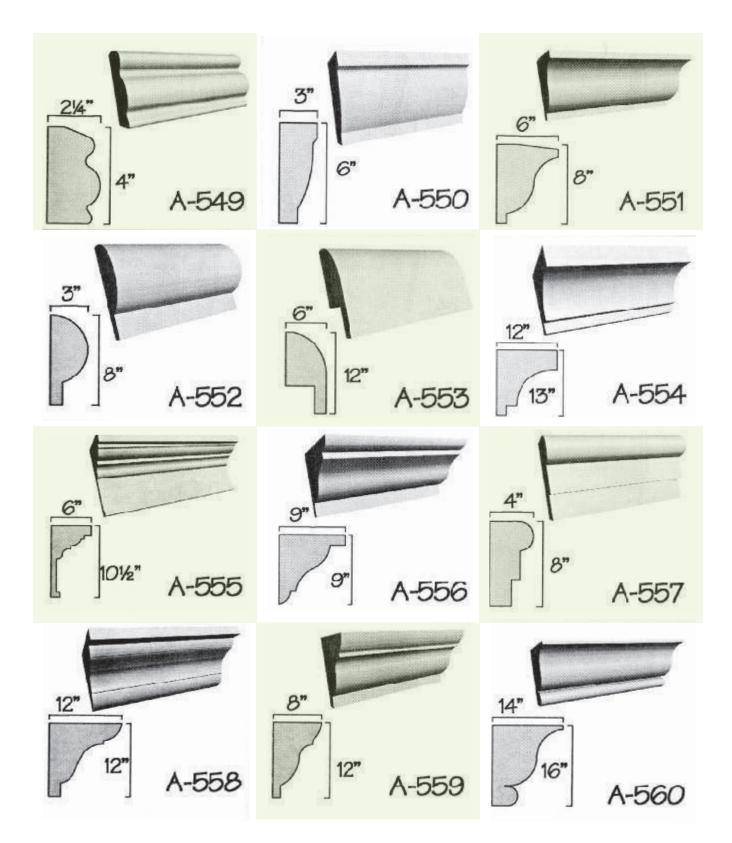

to the siding.





## LOGOS AND SHAPES MADE FROM FOAM

## Processed and manufactured from your artwork





## Important!

All foam letters should be painted to withstand UV rays. Latex-based paints will work best and will not eat into the foam. You can use most types of oil based paints (for great colours or affects) after you have applied at least 2 coats of a good quality latex paint (test a small area with the finish coat, prior to proceeding).

## How to order your products:

Please email your files or enquiries to customerservice@flowersgroup.com or call us on (345) 623 0000 Overseas Toll Free: 1 727 495 0107











































































































































































































































































































































## **ARCHITECTURAL FOAM DESIGNS**



















W-41

4%

W-44

31/2"

























# Louvered Vents



#### **ARCHITECTURAL FOAM DESIGNS**







## **ARCHITECTURAL FOAM DESIGNS**



# NOTES

| <br> |
|------|
|      |
|      |
|      |
|      |
| <br> |
|      |
|      |
|      |
|      |
|      |
|      |
|      |
|      |
|      |
|      |
|      |
|      |
|      |
|      |
|      |
|      |
|      |
|      |
|      |
|      |
|      |
|      |
|      |
|      |
|      |
|      |
|      |
|      |
| <br> |
|      |
|      |
|      |
|      |
|      |
|      |
|      |



**FLOWERS** 184 Seymour Drive Industrial Park