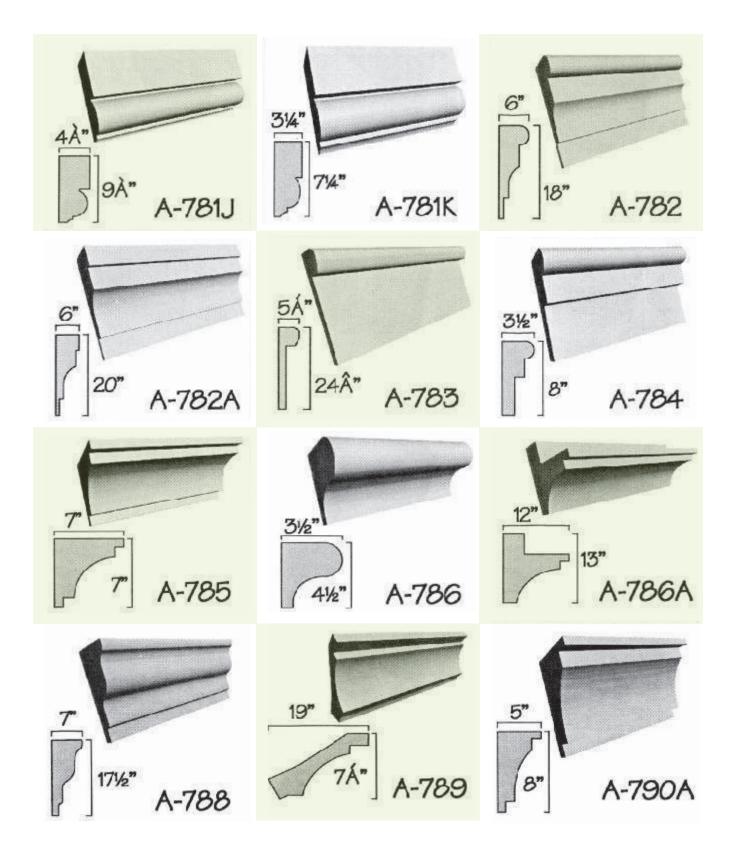

d and manufactured from your artwork





## Important!

All foam letters should be painted to withstand UV rays. Latex-based paints will work best and will not eat into the foam. You can use most types of oil based paints (for great colours or affects) after you have applied at least 2 coats of a good quality latex paint (test a small area with the finish coat, prior to proceeding).

## How to order your products:

Please email your files or enquiries to customerservice@flowersgroup.com or call us on (345) 623 0000 Overseas Toll Free: 1 727 495 0107











































































































































































































































































































































## **ARCHITECTURAL FOAM DESIGNS**



















W-41

4%

W-44

31/2"

























# Louvered Vents



#### **ARCHITECTURAL FOAM DESIGNS**







## **ARCHITECTURAL FOAM DESIGNS**



# NOTES

| <br> |
|------|
|      |
|      |
|      |
|      |
| <br> |
|      |
|      |
|      |
|      |
|      |
|      |
|      |
|      |
|      |
|      |
|      |
|      |
|      |
|      |
|      |
|      |
|      |
|      |
|      |
|      |
|      |
|      |
|      |
|      |
|      |
|      |
|      |
|      |
| <br> |
|      |
|      |
|      |
|      |
|      |
|      |
|      |



**FLOWERS** 184 Seymour Drive Industrial Park PO Box 900 GRAND CAYMAN KY1 – 9006 Cayman Islands Phone: 345 623 00