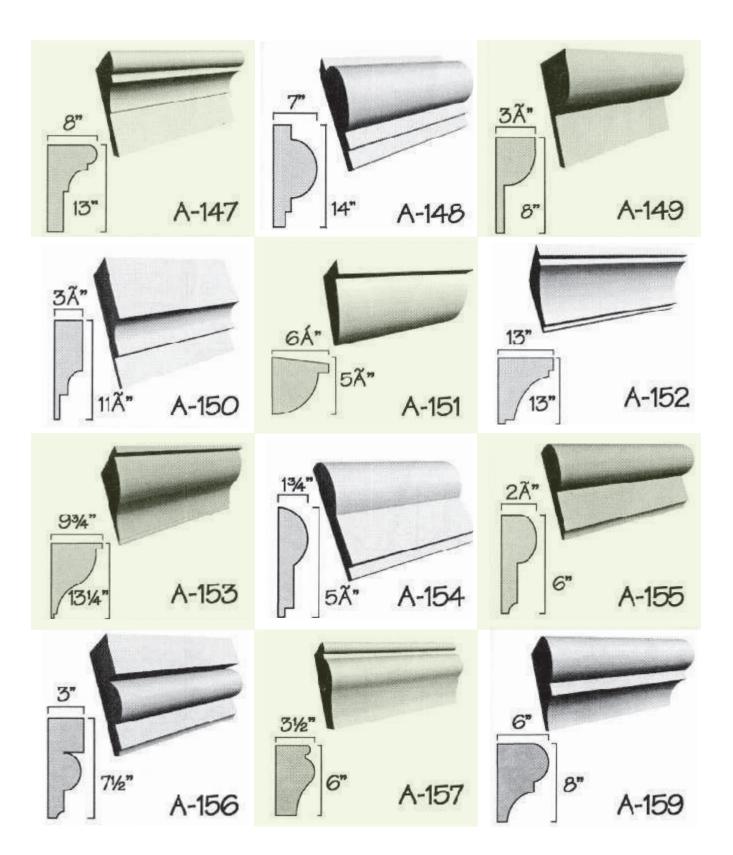

oducts. If applying letters to metal clad buildings you may glue the letters to wood strapping and screw the strapping to the siding.





## LOGOS AND SHAPES MADE FROM FOAM

## Processed and manufactured from your artwork





## Important!

All foam letters should be painted to withstand UV rays. Latex-based paints will work best and will not eat into the foam. You can use most types of oil based paints (for great colours or affects) after you have applied at least 2 coats of a good quality latex paint (test a small area with the finish coat, prior to proceeding).

## How to order your products:

Please email your files or enquiries to customerservice@flowersgroup.com or call us on (345) 623 0000 Overseas Toll Free: 1 727 495 0107











































































































































































































































































































































## **ARCHITECTURAL FOAM DESIGNS**



















W-41

4%

W-44

31/2"

























# Louvered Vents



#### **ARCHITECTURAL FOAM DESIGNS**







## **ARCHITECTURAL FOAM DESIGNS**



# NOTES

| <br> |
|------|
|      |
|      |
|      |
|      |
| <br> |
|      |
|      |
|      |
|      |
|      |
|      |
|      |
|      |
|      |
|      |
|      |
|      |
|      |
|      |
|      |
|      |
|      |
|      |
|      |
|      |
|      |
|      |
|      |
|      |
|      |
|      |
|      |
|      |
|