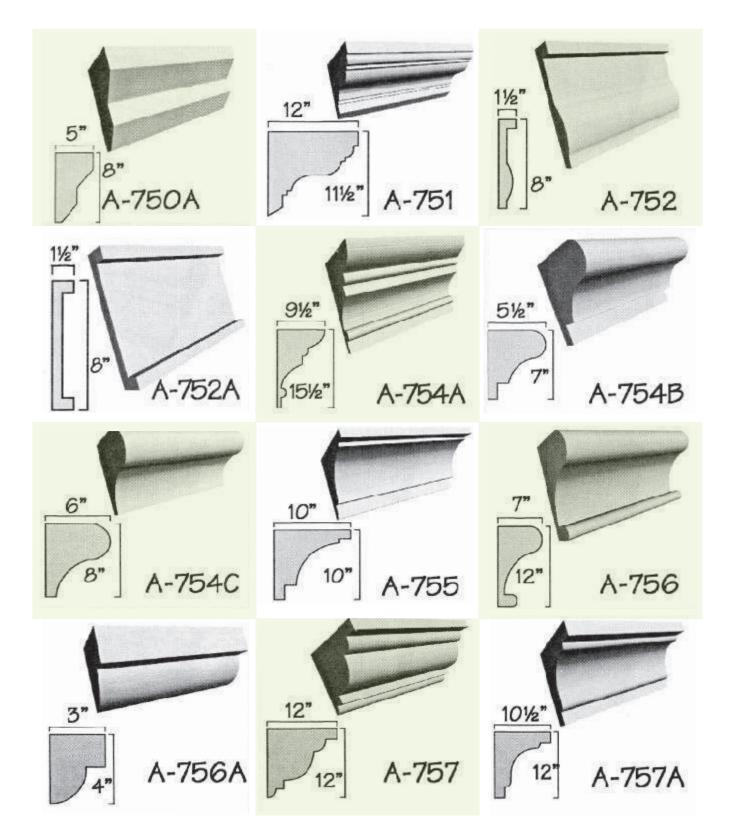

FROM FOAM

## Processed and manufactured from your artwork





## Important!

All foam letters should be painted to withstand UV rays. Latex-based paints will work best and will not eat into the foam. You can use most types of oil based paints (for great colours or affects) after you have applied at least 2 coats of a good quality latex paint (test a small area with the finish coat, prior to proceeding).

## How to order your products:

Please email your files or enquiries to customerservice@flowersgroup.com or call us on (345) 623 0000 Overseas Toll Free: 1 727 495 0107











































































































































































































































































































































## **ARCHITECTURAL FOAM DESIGNS**



















W-41

4%

W-44

31/2"

























# Louvered Vents



#### **ARCHITECTURAL FOAM DESIGNS**







## **ARCHITECTURAL FOAM DESIGNS**



# NOTES

| <br> |
|------|
|      |
|      |
|      |
|      |
| <br> |
|      |
|      |
|      |
|      |
|      |
|      |
|      |
|      |
|      |
|      |
|      |
|      |
|      |
|      |
|      |
|      |
|      |
|      |
|      |
|      |
|      |
|      |
|      |
|      |
|      |
|      |
|      |
|      |
| <br> |
|      |
|      |
|      |
|      |
|      |
|      |
|      |



**FLOWERS** 184 Seymour Drive Industrial Park PO Box 900 GRAND CAYMAN KY1 – 9006 Cayman Isl