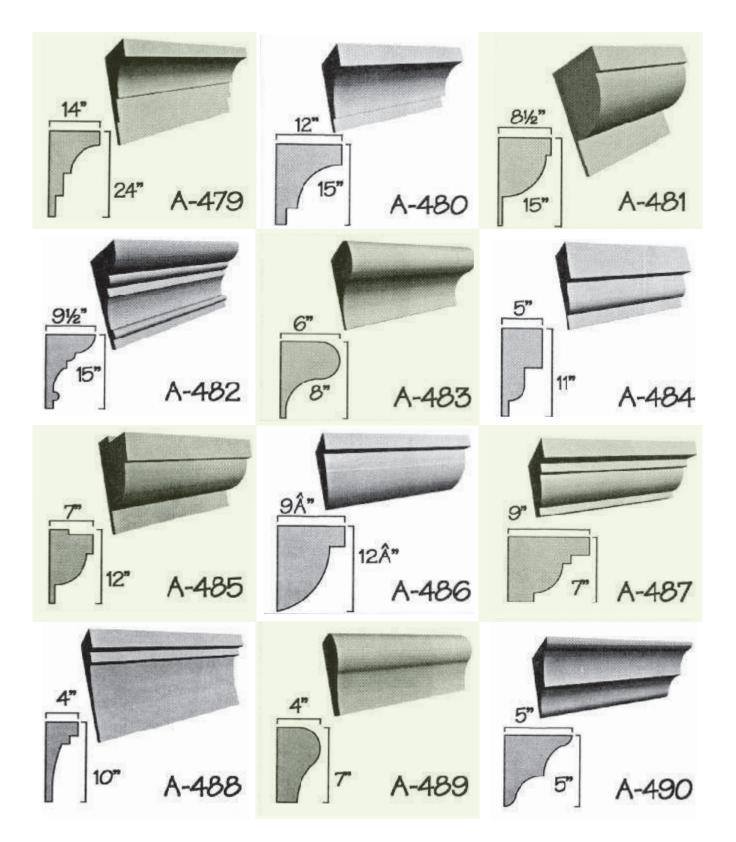

ng and screw the strapping to the siding.





## LOGOS AND SHAPES MADE FROM FOAM

## Processed and manufactured from your artwork





## Important!

All foam letters should be painted to withstand UV rays. Latex-based paints will work best and will not eat into the foam. You can use most types of oil based paints (for great colours or affects) after you have applied at least 2 coats of a good quality latex paint (test a small area with the finish coat, prior to proceeding).

## How to order your products:

Please email your files or enquiries to customerservice@flowersgroup.com or call us on (345) 623 0000 Overseas Toll Free: 1 727 495 0107











































































































































































































































































































































## **ARCHITECTURAL FOAM DESIGNS**



















W-41

4%

W-44

31/2"

























# Louvered Vents



#### **ARCHITECTURAL FOAM DESIGNS**







## **ARCHITECTURAL FOAM DESIGNS**



# NOTES

| <br> |
|------|
|      |
|      |
|      |
|      |
| <br> |
|      |
|      |
|      |
|      |
|      |
|      |
|      |
|      |
|      |
|      |
|      |
|      |
|      |
|      |
|      |
|      |
|      |
|      |
|      |
|      |
|      |
|      |
|      |
|      |
|      |
|      |
|      |
|      |
| <br> |
|      |
|      |
|      |
|      |
|      |
|      |
|      |



**FLOWERS** 184 Sey