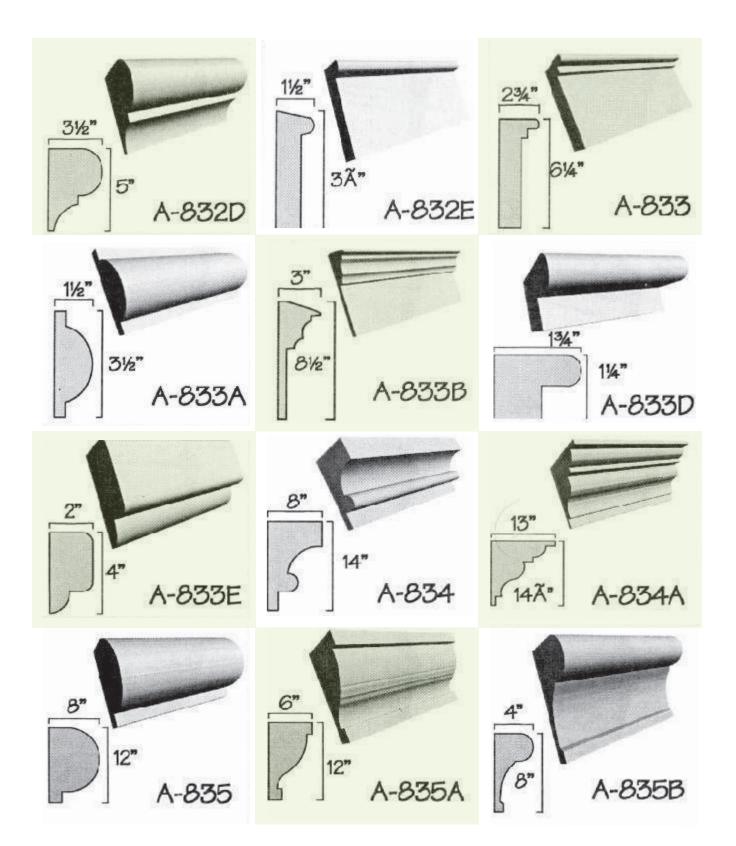

## Important!

All foam letters should be painted to withstand UV rays. Latex-based paints will work best and will not eat into the foam. You can use most types of oil based paints (for great colours or affects) after you have applied at least 2 coats of a good quality latex paint (test a small area with the finish coat, prior to proceeding).

## How to order your products:

Please email your files or enquiries to customerservice@flowersgroup.com or call us on (345) 623 0000 Overseas Toll Free: 1 727 495 0107











































































































































































































































































































































## **ARCHITECTURAL FOAM DESIGNS**



















W-41

4%

W-44

31/2"

























# Louvered Vents



#### **ARCHITECTURAL FOAM DESIGNS**







## **ARCHITECTURAL FOAM DESIGNS**



# NOTES

| <br> |
|------|
|      |
|      |
|      |
|      |
| <br> |
|      |
|      |
|      |
|      |
|      |
|      |
|      |
|      |
|      |
|      |
|      |
|      |
|      |
|      |
|      |
|      |
|      |
|      |
|      |
|      |
|      |
|      |
|      |
|      |
|      |
|      |
|      |
|      |
| <br> |
|      |
|      |
|      |
|      |
|      |
|      |
|      |



**FLOWERS** 184 Seymour Drive Industrial Park PO Box 900 GRAND CAYMAN KY1 – 9006 Cayman Islands Phone: 345 623 0000 Overseas Toll Free: 1 727 495 0107