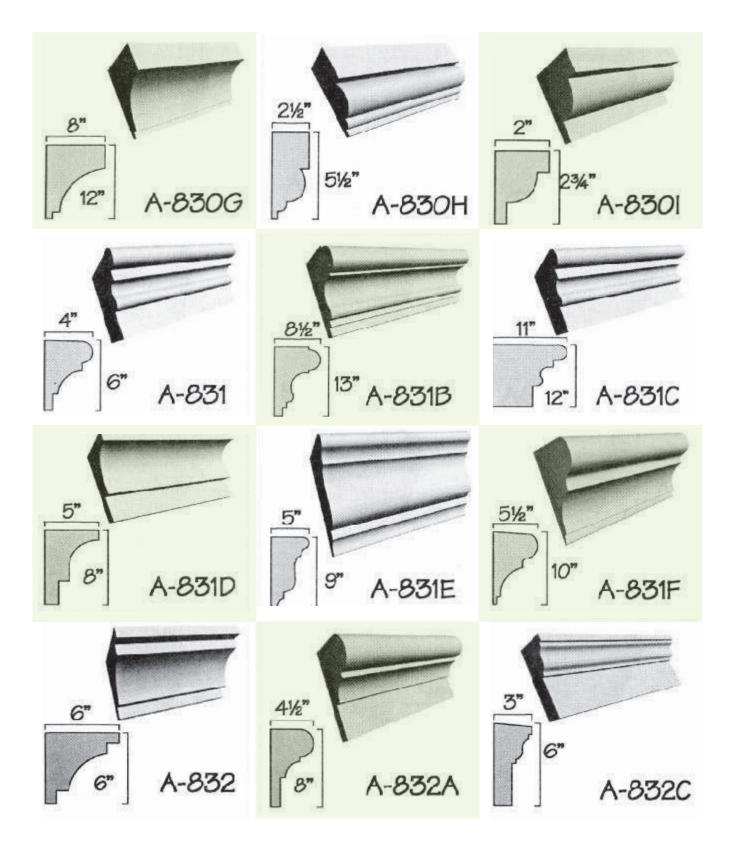

rk





## Important!

All foam letters should be painted to withstand UV rays. Latex-based paints will work best and will not eat into the foam. You can use most types of oil based paints (for great colours or affects) after you have applied at least 2 coats of a good quality latex paint (test a small area with the finish coat, prior to proceeding).

## How to order your products:

Please email your files or enquiries to customerservice@flowersgroup.com or call us on (345) 623 0000 Overseas Toll Free: 1 727 495 0107











































































































































































































































































































































## **ARCHITECTURAL FOAM DESIGNS**



















W-41

4%

W-44

31/2"

























# Louvered Vents



#### **ARCHITECTURAL FOAM DESIGNS**







## **ARCHITECTURAL FOAM DESIGNS**



# NOTES

| <br> |
|------|
|      |
|      |
|      |
|      |
| <br> |
|      |
|      |
|      |
|      |
|      |
|      |
|      |
|      |
|      |
|      |
|      |
|      |
|      |
|      |
|      |
|      |
|      |
|      |
|      |
|      |
|      |
|      |
|      |
|      |
|      |
|      |
|      |
|      |
| <br> |
|      |
|      |
|      |
|      |
|      |
|      |
|      |



**FLOWERS** 184 Seymour Drive Industrial Park PO Box 900 GRAND CAYMAN KY1 – 9006 Cayman Islands Phone: 345 623 0000 Overseas Toll Free: 1 727 495 0