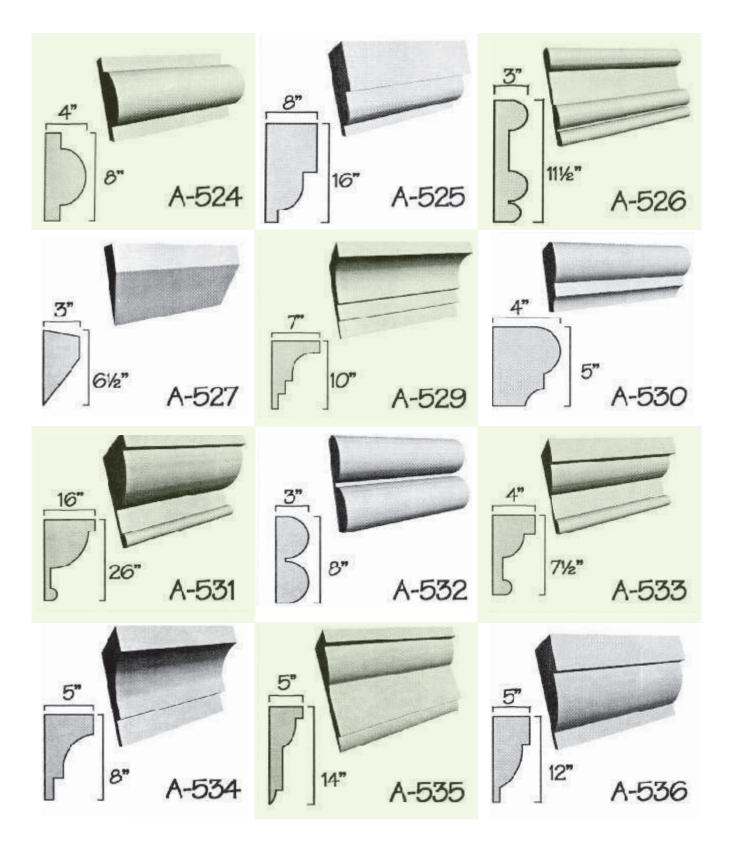

strapping to the siding.





## LOGOS AND SHAPES MADE FROM FOAM

## Processed and manufactured from your artwork





## Important!

All foam letters should be painted to withstand UV rays. Latex-based paints will work best and will not eat into the foam. You can use most types of oil based paints (for great colours or affects) after you have applied at least 2 coats of a good quality latex paint (test a small area with the finish coat, prior to proceeding).

## How to order your products:

Please email your files or enquiries to customerservice@flowersgroup.com or call us on (345) 623 0000 Overseas Toll Free: 1 727 495 0107











































































































































































































































































































































## **ARCHITECTURAL FOAM DESIGNS**



















W-41

4%

W-44

31/2"

























# Louvered Vents



#### **ARCHITECTURAL FOAM DESIGNS**







## **ARCHITECTURAL FOAM DESIGNS**



# NOTES

| <br> |
|------|
|      |
|      |
|      |
|      |
| <br> |
|      |
|      |
|      |
|      |
|      |
|      |
|      |
|      |
|      |
|      |
|      |
|      |
|      |
|      |
|      |
|      |
|      |
|      |
|      |
|      |
|      |
|      |
|      |
|      |
|      |
|      |
|      |
|      |
| <br> |
|      |
|      |
|      |
|      |
|      |
|      |
|      |



**FLOWERS** 184 Seymour Drive Indus