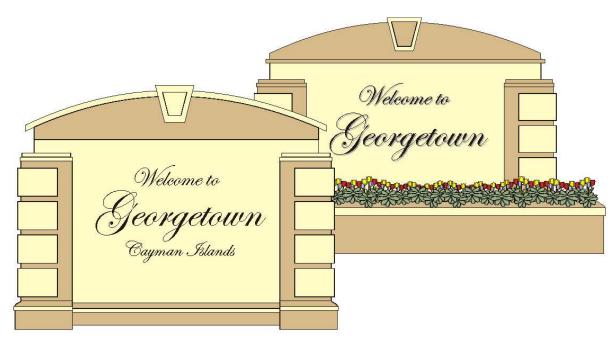

We can create stunning and affordable entryways, suitable for both new developments and existing properties matching desired or existing styles. These units can be built in a variety of configurations, integrating graphics and/or text to these structures. The finishes can be matched to your current building style and finish.

The installation of Entryway, Signage and Decorative wall structures is one of the easiest and most costeffective methods of enhancing the visual appeal of municipalities, Corporate offices, housing & apartment complexes and condominium units. These structures can be easily and cost-effectively added to any existing or future projects.

Through the use of advanced design and construction techniques, we are able to produce virtually any design or style of Wall System. Our wall systems are designed and produced using computer controlled manufacturing processes and are finished with scientifically engineered coatings that are weather proof, impact resistant and visually appealing. All entryways and wall systems are constructed using our multi-layer design system.

The base, or core, of the structure is produced using environmentally friendly EPS. EPS does not degrade or deteriorate over time and is unaffected by temperature changes, humidity and moisture. Additionally, as EPS is a non-organic material that has no nutritional value, pests and rodents are un-attracted to the structure. This structure core is coated with a virtually impermeable coating finish. A texture coat can be added to simulate various textures and finishes. The final finish can simulate a variety of material such as rock, brick, stone, wood, metal, etc., to point out just a few.