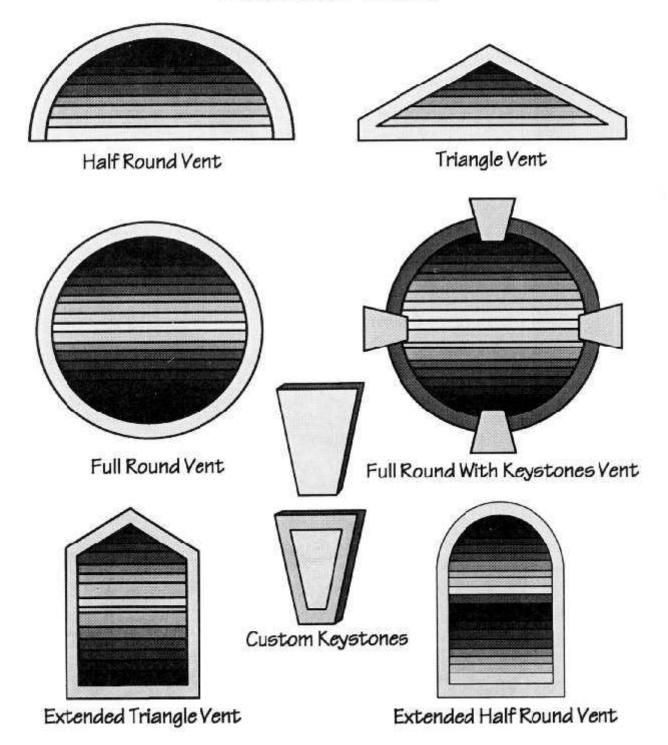

oil based paints (for great colours or affects) after you have applied at least 2 coats of a good quality latex paint (test a small area with the finish coat, prior to proceeding).

## How to order your products:

Please email your files or enquiries to customerservice@flowersgroup.com or call us on (345) 623 0000 Overseas Toll Free: 1 727 495 0107











































































































































































































































































































































## **ARCHITECTURAL FOAM DESIGNS**



















W-41

4%

W-44

31/2"

























# Louvered Vents



#### **ARCHITECTURAL FOAM DESIGNS**







## **ARCHITECTURAL FOAM DESIGNS**



# NOTES

| <br> |
|------|
|      |
|      |
|      |
|      |
| <br> |
|      |
|      |
|      |
|      |
|      |
|      |
|      |
|      |
|      |
|      |
|      |
|      |
|      |
|      |
|      |
|      |
|      |
|      |
|      |
|      |
|      |
|      |
|      |
|      |
|      |
|      |
|      |
|      |
| <br> |
|      |
|      |
|      |
|      |
|      |
|      |
|      |



**FLOWERS** 184 Seymour Drive Industrial Park PO Box 900 GRAND CAYMAN KY1 – 9006 Cayman Islands Phone: 345 623 0000 Overseas Toll Free: 1 727 495 0107 Email: customerservice@flowersgroup.com

www.flowersgroup.com

Like us on Facebook