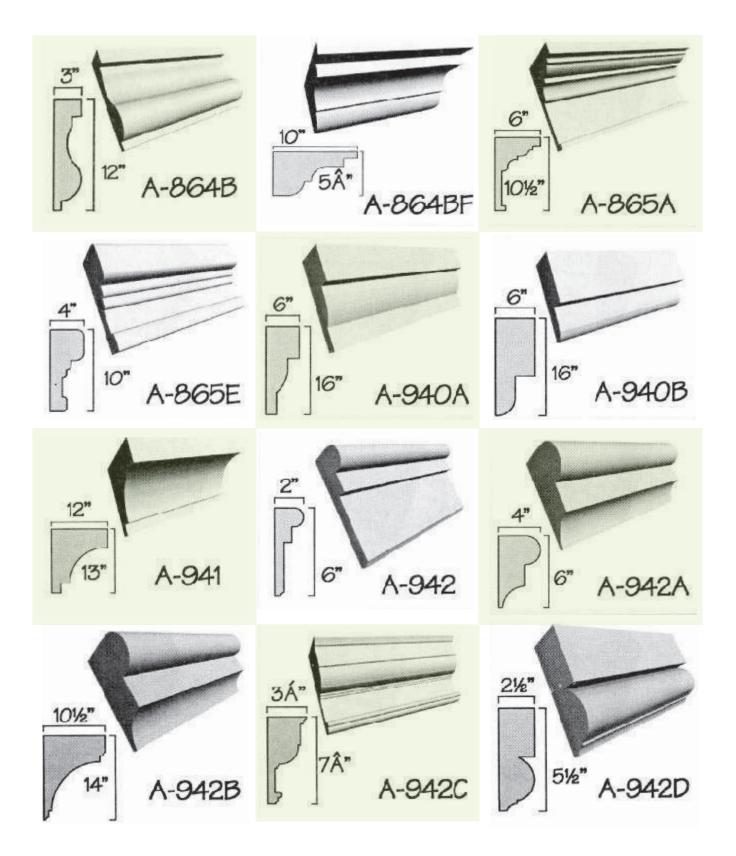

should be painted to withstand UV rays. Latex-based paints will work best and will not eat into the foam. You can use most types of oil based paints (for great colours or affects) after you have applied at least 2 coats of a good quality latex paint (test a small area with the finish coat, prior to proceeding).

## How to order your products:

Please email your files or enquiries to customerservice@flowersgroup.com or call us on (345) 623 0000 Overseas Toll Free: 1 727 495 0107











































































































































































































































































































































## **ARCHITECTURAL FOAM DESIGNS**



















W-41

4%

W-44

31/2"

























# Louvered Vents



#### **ARCHITECTURAL FOAM DESIGNS**







## **ARCHITECTURAL FOAM DESIGNS**



# NOTES

| <br> |
|------|
|      |
|      |
|      |
|      |
| <br> |
|      |
|      |
|      |
|      |
|      |
|      |
|      |
|      |
|      |
|      |
|      |
|      |
|      |
|      |
|      |
|      |
|      |
|      |
|      |
|      |
|      |
|      |
|      |
|      |
|      |
|      |
|      |
|      |
| <br> |
|      |
|      |
|      |
|      |
|      |
|      |
|      |



**FLOWERS** 184 Seymour Drive Industrial Park PO Box 900 GRAND CAYMAN KY1 – 9006 Cayman Islands Phone: 345 623 0000 Overseas Toll Free: 1 727 495 0107 Email: customerservice@flowersgroup.