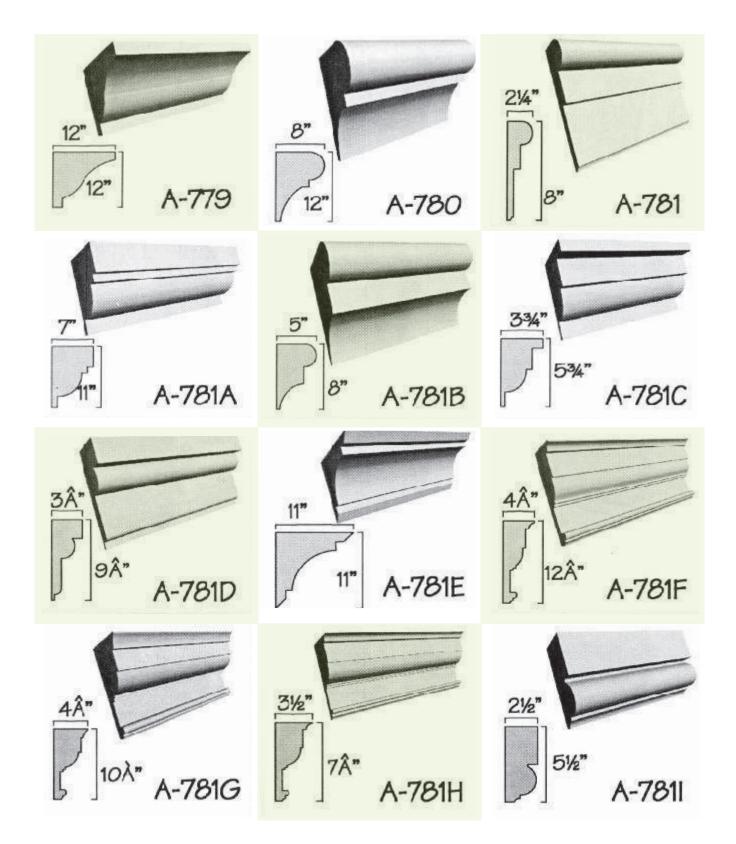

essed and manufactured from your artwork





## Important!

All foam letters should be painted to withstand UV rays. Latex-based paints will work best and will not eat into the foam. You can use most types of oil based paints (for great colours or affects) after you have applied at least 2 coats of a good quality latex paint (test a small area with the finish coat, prior to proceeding).

## How to order your products:

Please email your files or enquiries to customerservice@flowersgroup.com or call us on (345) 623 0000 Overseas Toll Free: 1 727 495 0107











































































































































































































































































































































## **ARCHITECTURAL FOAM DESIGNS**



















W-41

4%

W-44

31/2"

























# Louvered Vents



#### **ARCHITECTURAL FOAM DESIGNS**







## **ARCHITECTURAL FOAM DESIGNS**



# NOTES

| <br> |
|------|
|      |
|      |
|      |
|      |
| <br> |
|      |
|      |
|      |
|      |
|      |
|      |
|      |
|      |
|      |
|      |
|      |
|      |
|      |
|      |
|      |
|      |
|      |
|      |
|      |
|      |
|      |
|      |
|      |
|      |
|      |
|      |
|      |
|      |
| <br> |
|      |
|      |
|      |
|      |
|      |
|      |
|      |



**FLOWERS** 184 Seymour Drive Industrial Park PO Box 900 GRAND CAYMAN KY1 – 9006 Cayman Islands Phone: 345 62