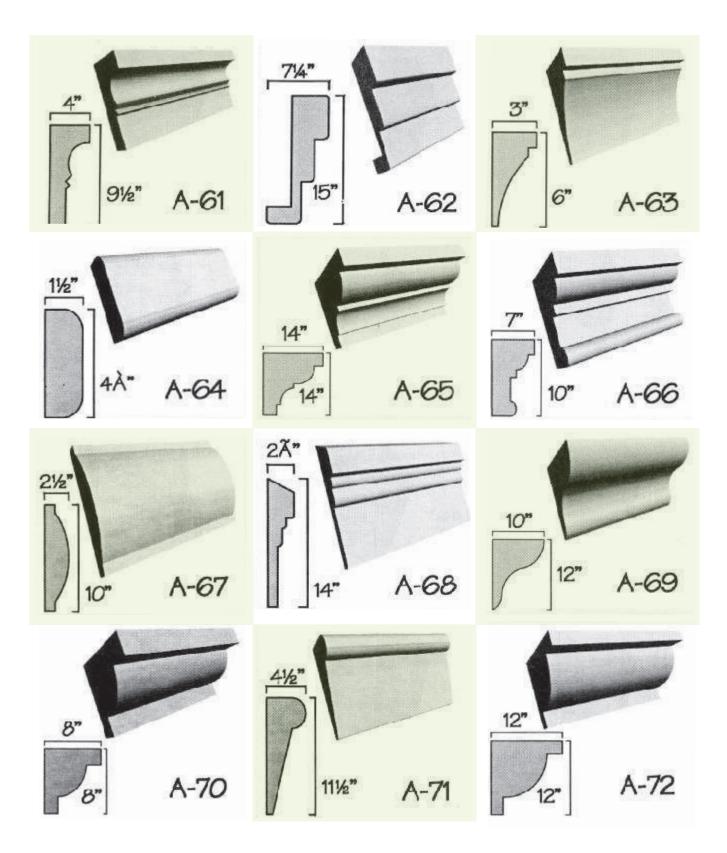

construction adhesive or other products. If applying letters to metal clad buildings you may glue the letters to wood strapping and screw the strapping to the siding.





## LOGOS AND SHAPES MADE FROM FOAM

## Processed and manufactured from your artwork





## Important!

All foam letters should be painted to withstand UV rays. Latex-based paints will work best and will not eat into the foam. You can use most types of oil based paints (for great colours or affects) after you have applied at least 2 coats of a good quality latex paint (test a small area with the finish coat, prior to proceeding).

## How to order your products:

Please email your files or enquiries to customerservice@flowersgroup.com or call us on (345) 623 0000 Overseas Toll Free: 1 727 495 0107











































































































































































































































































































































## **ARCHITECTURAL FOAM DESIGNS**



















W-41

4%

W-44

31/2"

























# Louvered Vents



#### **ARCHITECTURAL FOAM DESIGNS**







## **ARCHITECTURAL FOAM DESIGNS**



# NOTES

| <br> |
|------|
|      |
|      |
|      |
|      |
| <br> |
|      |
|      |
|      |
|      |
|      |
|      |
|      |
|      |
|      |
|      |
|      |
|      |
|      |
|      |
|      |
|      |
|      |
|      |
|      |
|      |
|      |
|      |
|      |
|      |
|