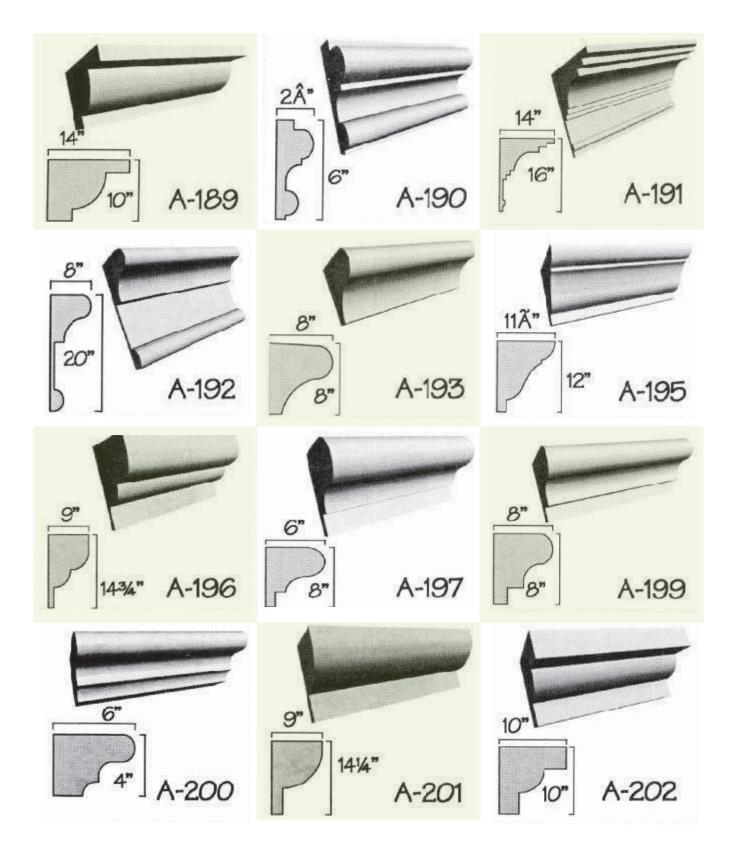

pplying letters to metal clad buildings you may glue the letters to wood strapping and screw the strapping to the siding.





## LOGOS AND SHAPES MADE FROM FOAM

## Processed and manufactured from your artwork





## Important!

All foam letters should be painted to withstand UV rays. Latex-based paints will work best and will not eat into the foam. You can use most types of oil based paints (for great colours or affects) after you have applied at least 2 coats of a good quality latex paint (test a small area with the finish coat, prior to proceeding).

## How to order your products:

Please email your files or enquiries to customerservice@flowersgroup.com or call us on (345) 623 0000 Overseas Toll Free: 1 727 495 0107











































































































































































































































































































































## **ARCHITECTURAL FOAM DESIGNS**



















W-41

4%

W-44

31/2"

























# Louvered Vents



#### **ARCHITECTURAL FOAM DESIGNS**







## **ARCHITECTURAL FOAM DESIGNS**



# NOTES

| <br> |
|------|
|      |
|      |
|      |
|      |
| <br> |
|      |
|      |
|      |
|      |
|      |
|      |
|      |
|      |
|      |
|      |
|      |
|      |
|      |
|      |
|      |
|      |
|      |
|      |
|      |
|      |
|      |
|      |
|      |
|      |
|      |
|      |
|      |
|      |
| <br> |
|