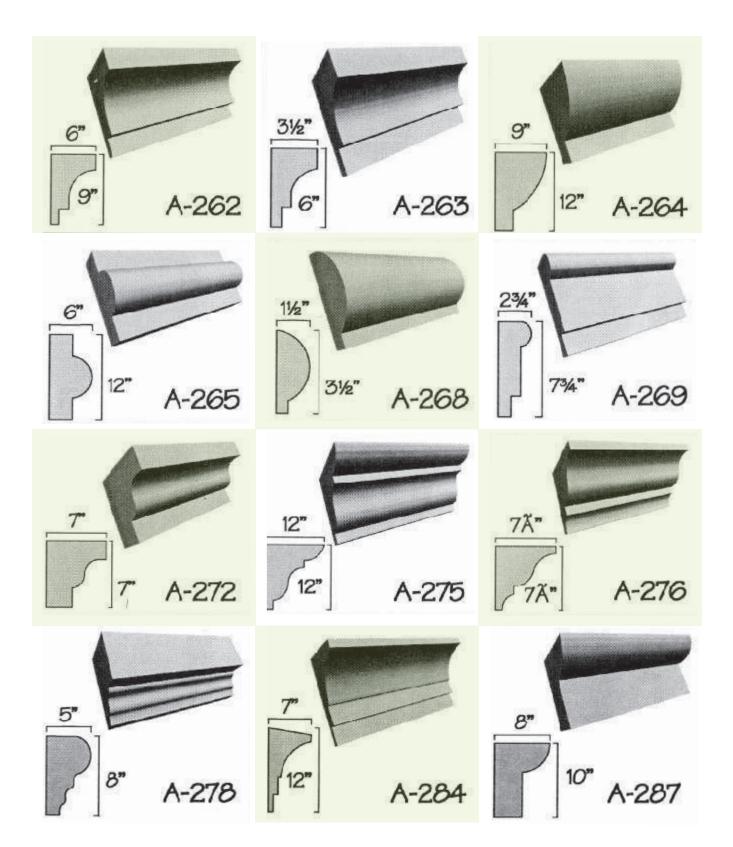

s to metal clad buildings you may glue the letters to wood strapping and screw the strapping to the siding.





## LOGOS AND SHAPES MADE FROM FOAM

## Processed and manufactured from your artwork





## Important!

All foam letters should be painted to withstand UV rays. Latex-based paints will work best and will not eat into the foam. You can use most types of oil based paints (for great colours or affects) after you have applied at least 2 coats of a good quality latex paint (test a small area with the finish coat, prior to proceeding).

## How to order your products:

Please email your files or enquiries to customerservice@flowersgroup.com or call us on (345) 623 0000 Overseas Toll Free: 1 727 495 0107











































































































































































































































































































































## **ARCHITECTURAL FOAM DESIGNS**



















W-41

4%

W-44

31/2"

























# Louvered Vents



#### **ARCHITECTURAL FOAM DESIGNS**







## **ARCHITECTURAL FOAM DESIGNS**



# NOTES

| <br> |
|------|
|      |
|      |
|      |
|      |
| <br> |
|      |
|      |
|      |
|      |
|      |
|      |
|      |
|      |
|      |
|      |
|      |
|      |
|      |
|      |
|      |
|      |
|      |
|      |
|      |
|      |
|      |
|      |
|      |
|      |
|      |
|      |
|      |
|      |
| <br> |
|      |
|      |
|