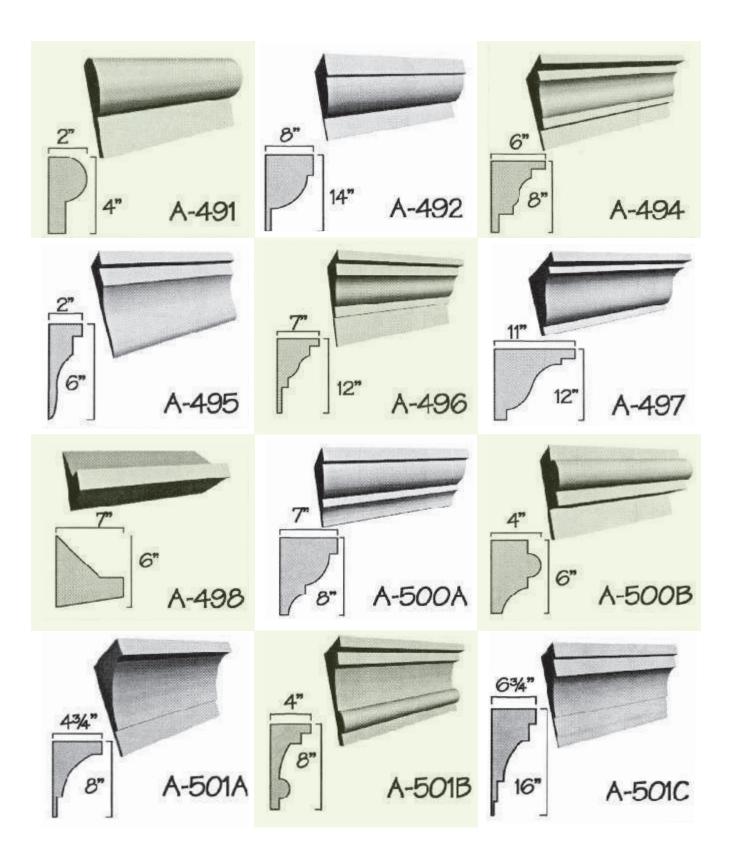

nd screw the strapping to the siding.





## LOGOS AND SHAPES MADE FROM FOAM

## Processed and manufactured from your artwork





## Important!

All foam letters should be painted to withstand UV rays. Latex-based paints will work best and will not eat into the foam. You can use most types of oil based paints (for great colours or affects) after you have applied at least 2 coats of a good quality latex paint (test a small area with the finish coat, prior to proceeding).

## How to order your products:

Please email your files or enquiries to customerservice@flowersgroup.com or call us on (345) 623 0000 Overseas Toll Free: 1 727 495 0107











































































































































































































































































































































## **ARCHITECTURAL FOAM DESIGNS**



















W-41

4%

W-44

31/2"

























# Louvered Vents



#### **ARCHITECTURAL FOAM DESIGNS**







## **ARCHITECTURAL FOAM DESIGNS**



# NOTES

| <br> |
|------|
|      |
|      |
|      |
|      |
| <br> |
|      |
|      |
|      |
|      |
|      |
|      |
|      |
|      |
|      |
|      |
|      |
|      |
|      |
|      |
|      |
|      |
|      |
|      |
|      |
|      |
|      |
|      |
|      |
|      |
|      |
|      |
|      |
|      |
| <br> |
|      |
|      |
|      |
|      |
|      |
|      |
|      |



**FLOWERS** 184 Seymour