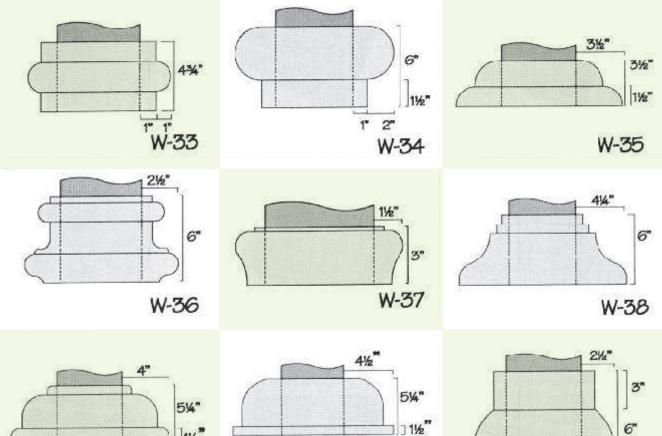

paints will work best and will not eat into the foam. You can use most types of oil based paints (for great colours or affects) after you have applied at least 2 coats of a good quality latex paint (test a small area with the finish coat, prior to proceeding).

## How to order your products:

Please email your files or enquiries to customerservice@flowersgroup.com or call us on (345) 623 0000 Overseas Toll Free: 1 727 495 0107











































































































































































































































































































































## **ARCHITECTURAL FOAM DESIGNS**



















W-41

4%

W-44

31/2"

























# Louvered Vents



#### **ARCHITECTURAL FOAM DESIGNS**







## **ARCHITECTURAL FOAM DESIGNS**



# NOTES

| <br> |
|------|
|      |
|      |
|      |
|      |
| <br> |
|      |
|      |
|      |
|      |
|      |
|      |
|      |
|      |
|      |
|      |
|      |
|      |
|      |
|      |
|      |
|      |
|      |
|      |
|      |
|      |
|      |
|      |
|      |
|      |
|      |
|      |
|      |
|      |
| <br> |
|      |
|      |
|      |
|      |
|      |
|      |
|      |



**FLOWERS** 184 Seymour Drive Industrial Park PO Box 900 GRAND CAYMAN KY1 – 9006 Cayman Islands Phone: 345 623 0000 Overseas Toll Free: 1 727 495 0107 Email: customerservice@flowersgroup.com

www.flowersgroup.com

Like us on Facebook