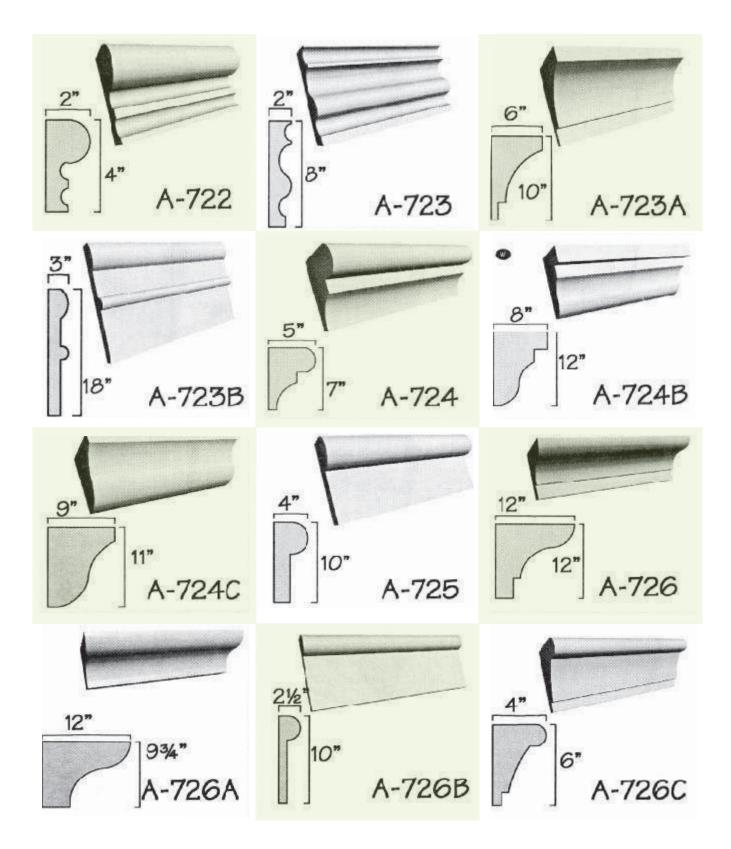

S AND SHAPES MADE FROM FOAM

## Processed and manufactured from your artwork





## Important!

All foam letters should be painted to withstand UV rays. Latex-based paints will work best and will not eat into the foam. You can use most types of oil based paints (for great colours or affects) after you have applied at least 2 coats of a good quality latex paint (test a small area with the finish coat, prior to proceeding).

## How to order your products:

Please email your files or enquiries to customerservice@flowersgroup.com or call us on (345) 623 0000 Overseas Toll Free: 1 727 495 0107











































































































































































































































































































































## **ARCHITECTURAL FOAM DESIGNS**



















W-41

4%

W-44

31/2"

























# Louvered Vents



#### **ARCHITECTURAL FOAM DESIGNS**







## **ARCHITECTURAL FOAM DESIGNS**



# NOTES

| <br> |
|------|
|      |
|      |
|      |
|      |
| <br> |
|      |
|      |
|      |
|      |
|      |
|      |
|      |
|      |
|      |
|      |
|      |
|      |
|      |
|      |
|      |
|      |
|      |
|      |
|      |
|      |
|      |
|      |
|      |
|      |
|      |
|      |
|      |
|      |
| <br> |
|      |
|      |
|      |
|      |
|      |
|      |
|      |



**FLOWERS** 184 Seymour Drive Industrial Park PO Box 900 GRAND CAYMAN KY1