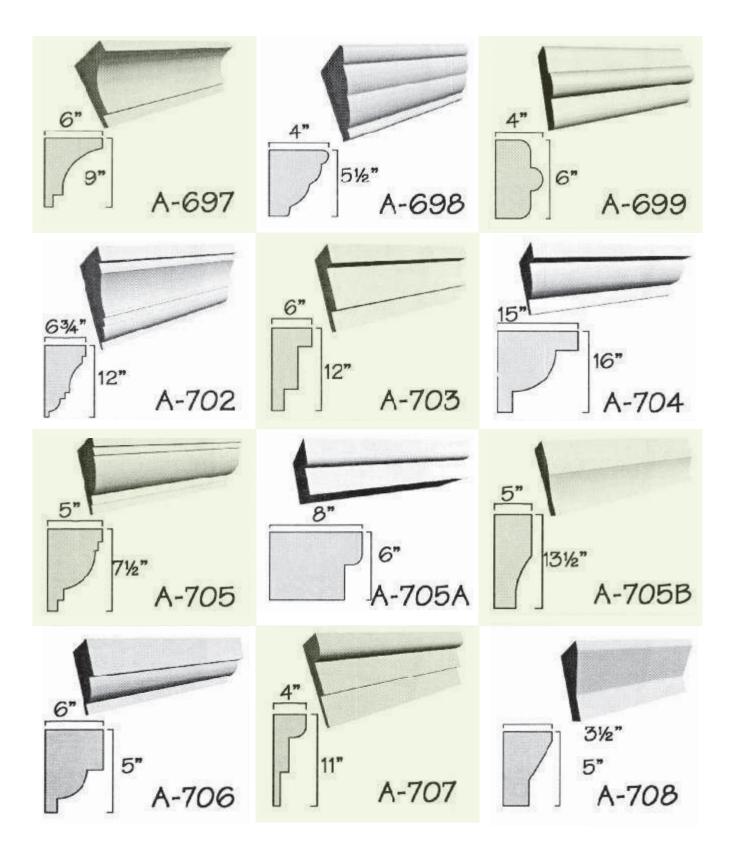

## LOGOS AND SHAPES MADE FROM FOAM

## Processed and manufactured from your artwork





## Important!

All foam letters should be painted to withstand UV rays. Latex-based paints will work best and will not eat into the foam. You can use most types of oil based paints (for great colours or affects) after you have applied at least 2 coats of a good quality latex paint (test a small area with the finish coat, prior to proceeding).

## How to order your products:

Please email your files or enquiries to customerservice@flowersgroup.com or call us on (345) 623 0000 Overseas Toll Free: 1 727 495 0107











































































































































































































































































































































## **ARCHITECTURAL FOAM DESIGNS**



















W-41

4%

W-44

31/2"

























# Louvered Vents



#### **ARCHITECTURAL FOAM DESIGNS**







## **ARCHITECTURAL FOAM DESIGNS**



# NOTES

| <br> |
|------|
|      |
|      |
|      |
|      |
| <br> |
|      |
|      |
|      |
|      |
|      |
|      |
|      |
|      |
|      |
|      |
|      |
|      |
|      |
|      |
|      |
|      |
|      |
|      |
|      |
|      |
|      |
|      |
|      |
|      |
|      |
|      |
|      |
|      |
| <br> |
|      |
|      |
|      |
|      |
|      |
|      |
|      |



**FLOWERS** 184 Seymour Drive Industrial Park PO Box 900 GRAND CA