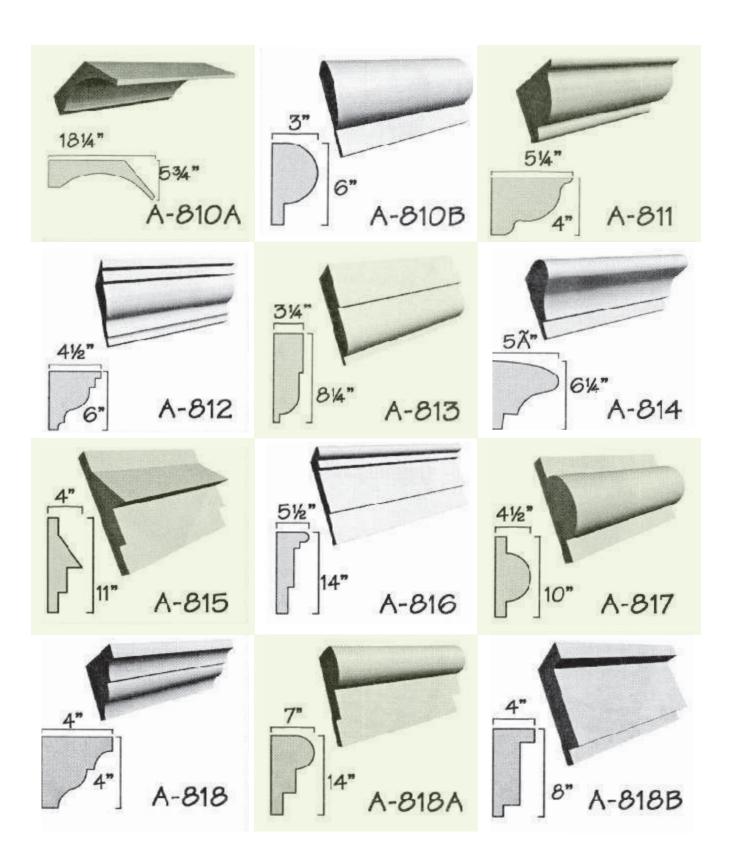

## **Foam Shapes**

#### We produce foam shapes for:

- Amusement park structures
- Concrete casting maids
- Building components (EIFS)
- Property gateways and entrances
- Architectural components
- Insulation panels
- Letters & logos for concrete work
- Concrete Noise Barriers
- Decorative Walls
- Cornices, keystones & quoins
- Parapets and caps
- Interior & exterior building construction

We are your première source for custom cut EPS foam shapes. With many years of combine involvement in the foam and graphic business, we can design, create and produce almost any imaginable shape in EPS foam.

# Expanded Polystyrene Foam Shapes

EPS foam is an incredibly unique product available to work with. The inclusion of computer cut trim and melding from our company is a very quick and easy way to increase the perceived value of any construction project. Whether you are involved in new construction, remodelling or renovating, our shapes can be incorporated into your project to enhance the entire job.

Our mouldings, cornices and wainscoting are also ideally suited for interior use. As large wood becomes less available and more scarce, large decorative mouldings become more expensive and difficult to produce. With custom cut EPS mouldings, size is no longer a concern, and because the trim is lightweight it is quickly and easily installed and finished.

## There are several major advantages of custom cut EPS shapes over traditional methods:

- Intricate shapes and designs are possible in EPS foam that would otherwise be virtually impossible to reproduce in wood
- Our trim and mouldings are lightweight and can be easily installed by a single worker at the job site
- Foam custom shapes are unaffected by temperature and moisture changes.
- Never have to deal with cracked, warped or rotted trim and melding. Damaged product can easily be fixed or replaced