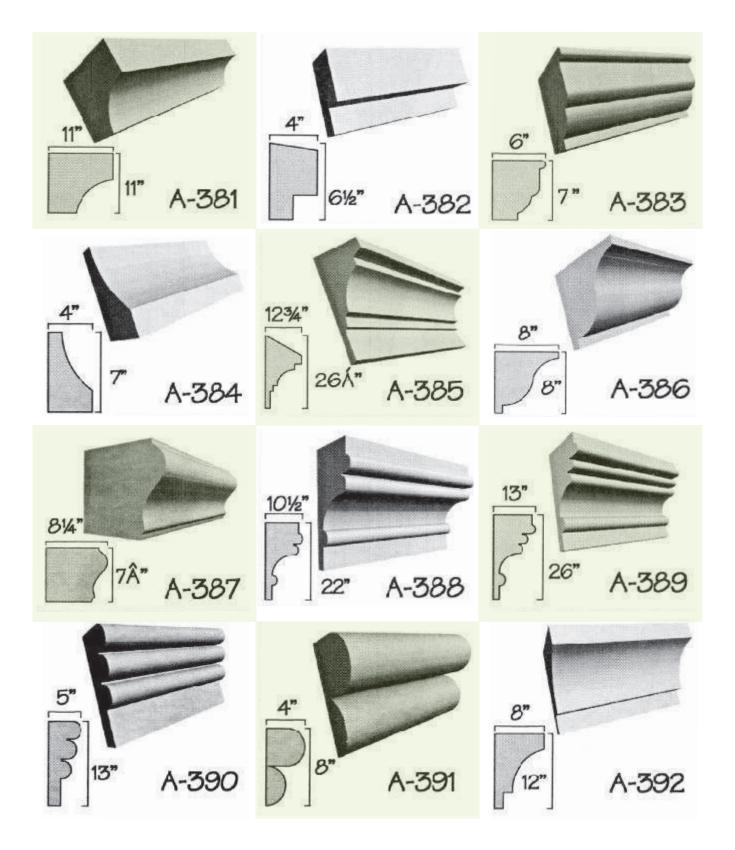

you may glue the letters to wood strapping and screw the strapping to the siding.





## LOGOS AND SHAPES MADE FROM FOAM

## Processed and manufactured from your artwork





## Important!

All foam letters should be painted to withstand UV rays. Latex-based paints will work best and will not eat into the foam. You can use most types of oil based paints (for great colours or affects) after you have applied at least 2 coats of a good quality latex paint (test a small area with the finish coat, prior to proceeding).

## How to order your products:

Please email your files or enquiries to customerservice@flowersgroup.com or call us on (345) 623 0000 Overseas Toll Free: 1 727 495 0107











































































































































































































































































































































## **ARCHITECTURAL FOAM DESIGNS**



















W-41

4%

W-44

31/2"

























# Louvered Vents



#### **ARCHITECTURAL FOAM DESIGNS**







## **ARCHITECTURAL FOAM DESIGNS**



# NOTES

| <br> |
|------|
|      |
|      |
|      |
|      |
| <br> |
|      |
|      |
|      |
|      |
|      |
|      |
|      |
|      |
|      |
|      |
|      |
|      |
|      |
|      |
|      |
|      |
|      |
|      |
|      |
|      |
|      |
|      |
|      |
|      |
|      |
|      |
|      |
|      |
| <br> |
|      |
|      |
|      |
|      |
|      |