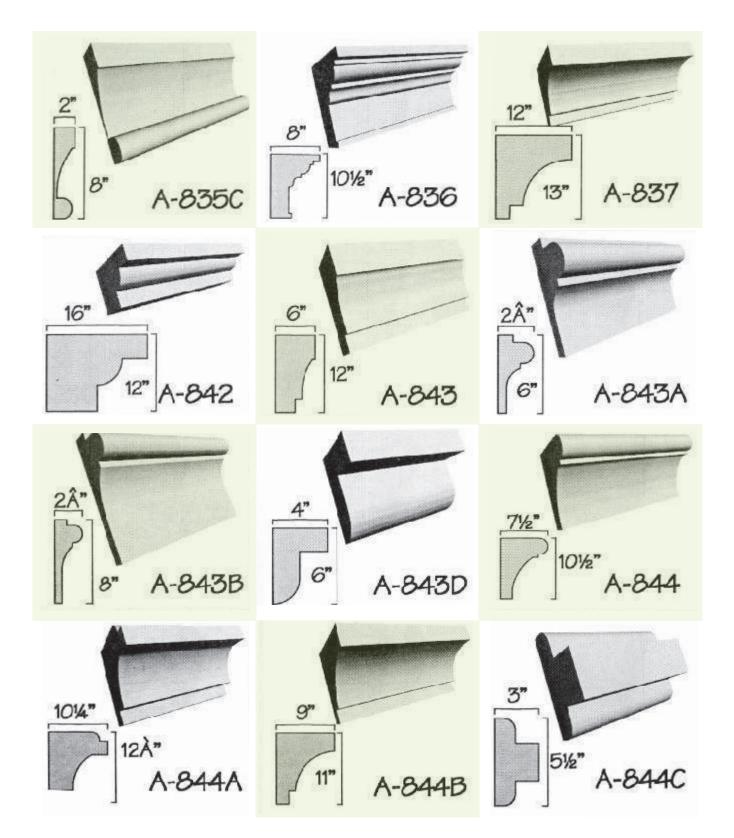

Important!

All foam letters should be painted to withstand UV rays. Latex-based paints will work best and will not eat into the foam. You can use most types of oil based paints (for great colours or affects) after you have applied at least 2 coats of a good quality latex paint (test a small area with the finish coat, prior to proceeding).

## How to order your products:

Please email your files or enquiries to customerservice@flowersgroup.com or call us on (345) 623 0000 Overseas Toll Free: 1 727 495 0107











































































































































































































































































































































## **ARCHITECTURAL FOAM DESIGNS**



















W-41

4%

W-44

31/2"

























# Louvered Vents



#### **ARCHITECTURAL FOAM DESIGNS**







## **ARCHITECTURAL FOAM DESIGNS**



# NOTES

| <br> |
|------|
|      |
|      |
|      |
|      |
| <br> |
|      |
|      |
|      |
|      |
|      |
|      |
|      |
|      |
|      |
|      |
|      |
|      |
|      |
|      |
|      |
|      |
|      |
|      |
|      |
|      |
|      |
|      |
|      |
|      |
|      |
|      |
|      |
|      |
| <br> |
|      |
|      |
|      |
|      |
|      |
|      |
|      |



**FLOWERS** 184 Seymour Drive Industrial Park PO Box 900 GRAND CAYMAN KY1 – 9006 Cayman Islands Phone: 345 623 0000 Overseas Toll Free: 1 727 495 0107 Email: