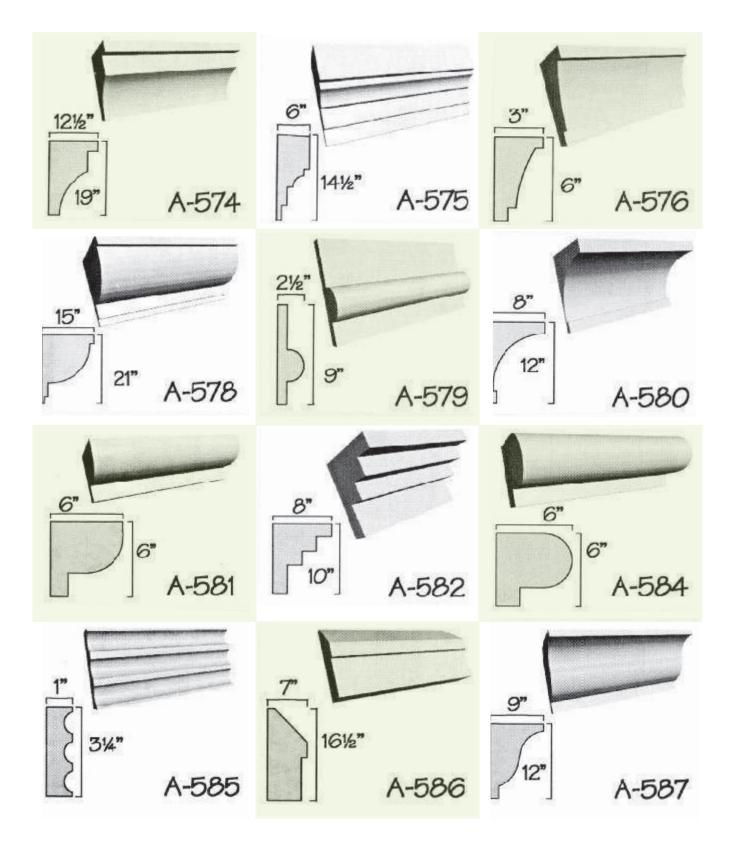

ding.





## LOGOS AND SHAPES MADE FROM FOAM

## Processed and manufactured from your artwork





## Important!

All foam letters should be painted to withstand UV rays. Latex-based paints will work best and will not eat into the foam. You can use most types of oil based paints (for great colours or affects) after you have applied at least 2 coats of a good quality latex paint (test a small area with the finish coat, prior to proceeding).

## How to order your products:

Please email your files or enquiries to customerservice@flowersgroup.com or call us on (345) 623 0000 Overseas Toll Free: 1 727 495 0107











































































































































































































































































































































## **ARCHITECTURAL FOAM DESIGNS**



















W-41

4%

W-44

31/2"

























# Louvered Vents



#### **ARCHITECTURAL FOAM DESIGNS**







## **ARCHITECTURAL FOAM DESIGNS**



# NOTES

| <br> |
|------|
|      |
|      |
|      |
|      |
| <br> |
|      |
|      |
|      |
|      |
|      |
|      |
|      |
|      |
|      |
|      |
|      |
|      |
|      |
|      |
|      |
|      |
|      |
|      |
|      |
|      |
|      |
|      |
|      |
|      |
|      |
|      |
|      |
|      |
| <br> |
|      |
|      |
|      |
|      |
|      |
|      |
|      |



**FLOWERS** 184 Seymour Drive Industrial Park PO Box 90