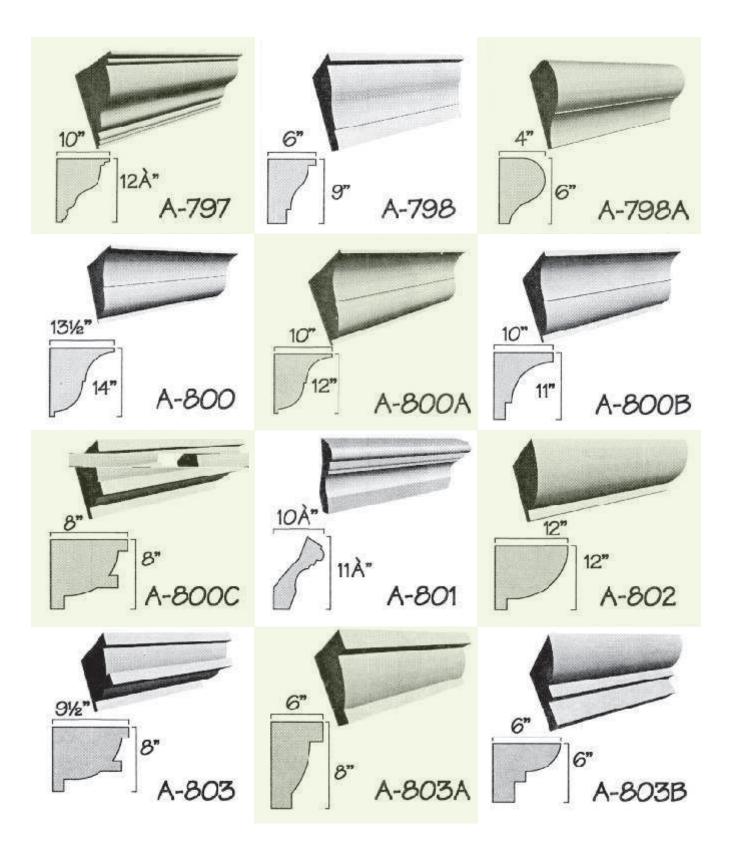

## **Foam Shapes**

#### We produce foam shapes for:

- Amusement park structures
- Concrete casting maids
- Building components (EIFS)
- Property gateways and entrances
- Architectural components
- Insulation panels
- Letters & logos for concrete work
- Concrete Noise Barriers
- Decorative Walls
- Cornices, keystones & quoins
- Parapets and caps
- Interior & exterior building construction

We are your première source for custom cut EPS foam shapes. With many years of combine involvement in the foam and graphic business, we can design, create and produce almost any imaginable shape in EPS foam.

# Expanded Polystyrene Foam Shapes

EPS foam is an incredibly unique product available to work with. The inclusion of computer cut trim and melding from our company is a very quick and easy way to increase the perceived value of any construction project. Whether you are involved in new construction, remodelling or renovating, our shapes can be incorporated into your project to enhance the entire job.

Our mouldings, cornices and wainscoting are also ideally suited for interior use. As large wood becomes less available and more scarce, large decorative mouldings become more expensive and difficult to produce. With custom cut EPS mouldings, size is no longer a concern, and because the trim is lightweight it is quickly and easily installed and finished.

## There are several major advantages of custom cut EPS shapes over traditional methods:

- Intricate shapes and designs are possible in EPS foam that would otherwise be virtually impossible to reproduce in wood
- Our trim and mouldings are lightweight and can be easily installed by a single worker at the job site
- Foam custom shapes are unaffected by temperature and moisture changes.
- Never have to deal with cracked, warped or rotted trim and melding. Damaged product can easily be fixed or replaced