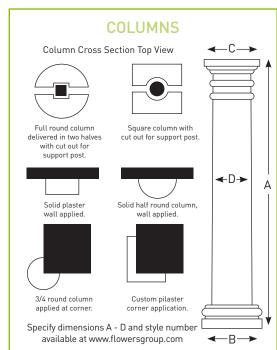

PLEASE NOTE OUR
ARCHITECTURAL
FOAM PRODUCTS
ARE MADE TO
ORDER. THE IMAGES
SHOWN ARE JUST
EXAMPLES.

Custom foam shapes and moldings are a cost efficient way to create beautiful architectural elements for commercial and residential purposes, while also increasing the perceived value of any construction.

Whether you are involved in a new development, remodeling or renovating, foam shapes can be incorporated to enhance the entire project.

Our state-of-the-art computer controlled foam cutting system (the largest in the Caribbean), can produce any shape you require, from small and simple to large complex designs, in both expanded and extruded polystyrene foam.