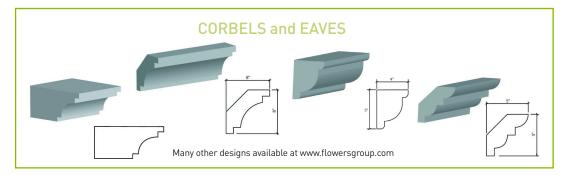

PLEASE NOTE OUR
ARCHITECTURAL
FOAM PRODUCTS
ARE MADE TO
ORDER. THE IMAGES
SHOWN ARE JUST
EXAMPLES.

Custom foam shapes and moldings are a cost efficient way to create beautiful architectural elements for commercial and residential purposes, while also increasing the perceived value of any construction.

Whether you are involved in a new development, remodeling or renovating, foam shapes can be incorporated to enhance the entire project.

Our state-of-the-art computer controlled foam cutting system (the largest in the Caribbean), can produce any shape you require, from small and simple to large complex designs, in both expanded and extruded polystyrene foam.