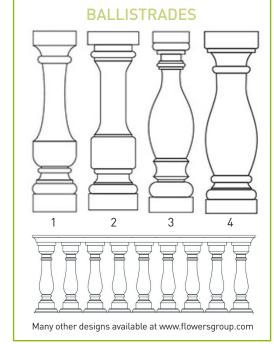

PLEASE NOTE OUR
ARCHITECTURAL
FOAM PRODUCTS
ARE MADE TO
ORDER. THE IMAGES
SHOWN ARE JUST
EXAMPLES.

Custom foam shapes and moldings are a cost efficient way to create beautiful architectural elements for commercial and residential purposes, while also increasing the perceived value of any construction.

Whether you are involved in a new development, remodeling or renovating, foam shapes can be incorporated to enhance the entire project.

Our state-of-the-art computer controlled foam cutting system (the largest in the Caribbean), can produce any shape you require, from small and simple to large complex designs, in both expanded and extruded polystyrene foam.